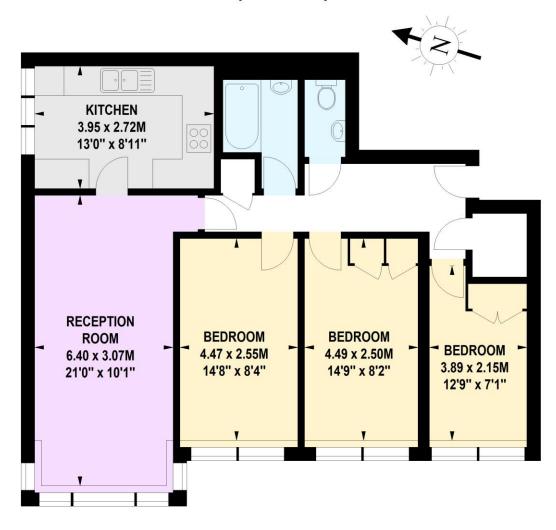

### **Knowles House, SW18**

Approximate gross internal area

82.16 sq m / 884 sq ft

### **Third Floor**

The floor plan is not to scale and measurements and areas shown are approximate and therefore should be used for illustrative purposes only. The plan has been prepared in accordance with the RICS code of Measuring Practice and whilst we have confidence in the information produced, it must be not be relied on. If there is any aspect of particular importance, you should carry out or commission your own inspection of the property. Copyright of FeaturePRO.