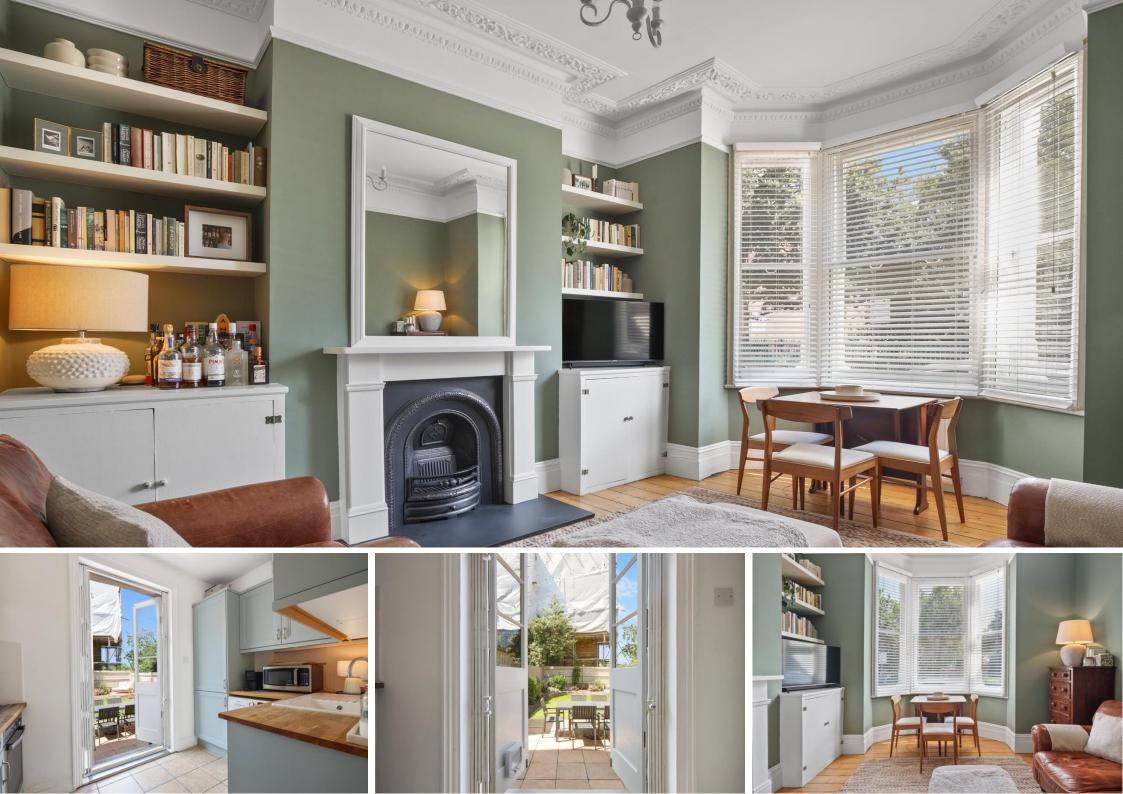

A well maintained and inviting one bedroom garden flat, offered to the market chain free and ready to move into.

This charming home is in good condition throughout and benefits from its own private outdoor space, ideal for relaxing or entertaining.

The property comprises a spacious double bedroom, a light filled living area, separate fitted kitchen, and a clean, modern bathroom. The private garden adds a rare and valuable touch of greenery.

Ideally located just a short walk from Wandsworth Town Station, Clapham Junction, and Wandsworth Common, this flat offers excellent transport links, easy access to local shops, restaurants, and green open spaces.