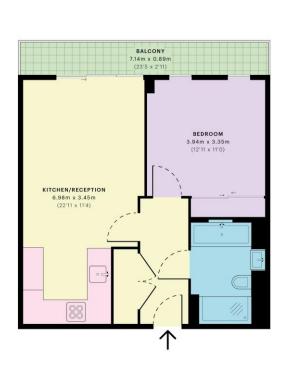

## Chestertons Wandsworth Sales

47 East Hill London SW18 2QE wandsworth@chestertons.co.uk 0208 104 7530 chestertons.co.uk

Beacon Tower, SW18 CAPTURE DATE 28/04/2022 LASER SCAN POINTS 29,856,159 gross internal area 47.72 sqm / 513.65 sqft

1 N

— Eighth Floor

Chesterton UK Services Limited trading as Chestertons for themselves and for the vendor of this property whose agents they are, give notice that (i) these particulars do not constitute any part of an offer or contract,(ii) all statements contained within these particulars are made without responsibility on the part of Chestertons or the vendor, (iii) whilst made in good faith, none of the statements contained within these particulars are to be relied upon as a statement or representation of fact, (iv) any intending purchasers must satisfy themselves by inspection or otherwise as to the correctness of each of the statements contained within these particulars, (v) the vendor does not make or give either Chestertons or any person in their employment any authority to make or give representation or warranty whatsoever in relation to this property. Wide angle lenses may be used. @Copyright Chestertons | Chesterton UK Services Limited | Registered Office 40 Connaught Street, Hyde Park, London W2 2AB Registered Company Number 05334580.