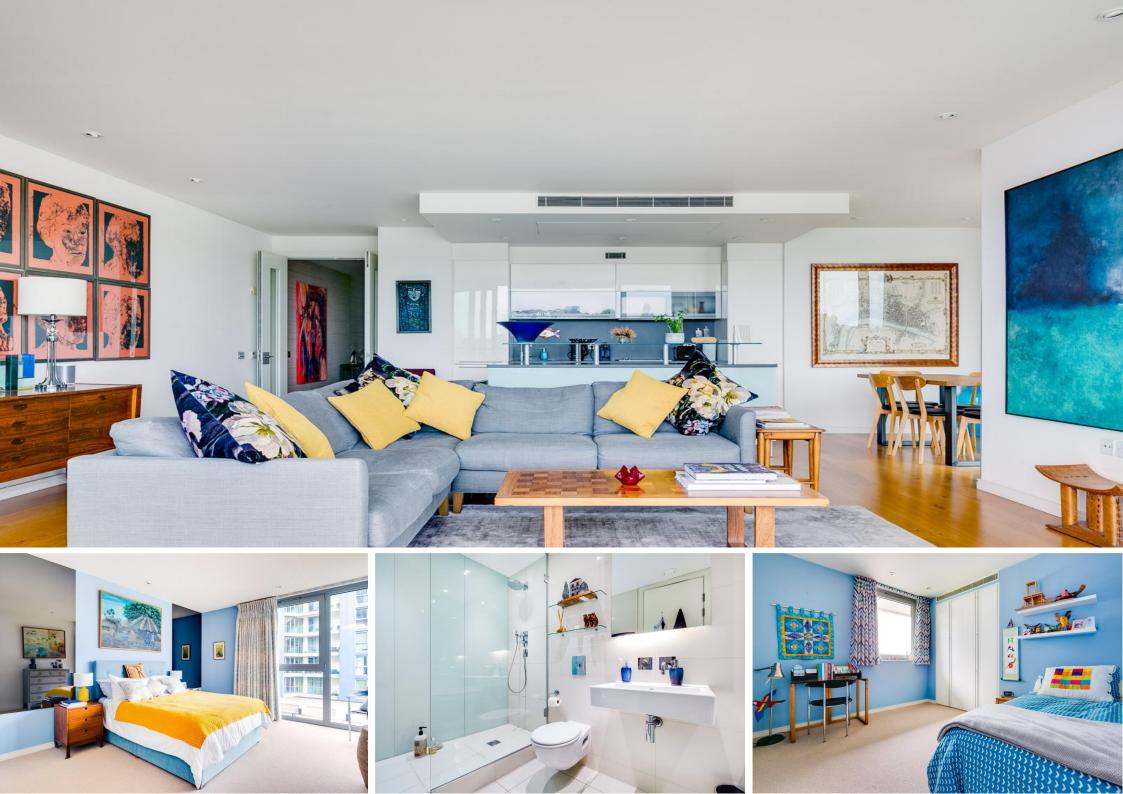

Mandel House Eastfields Avenue, SW18

CHESTERTONS

A stunning 2 bedroom apartment with a suspended balcony offering west facing views of the Thames. The property is offered furnished and boasts a large open plan reception/kitchen, 2 bedrooms, 2 modern bathrooms, 2 balconies and allocated parking.

- \*\*VIDEO TOUR AVAILABLE\*\*
- Modern development
- West facing river views
- Offered furnished
- Two double bedrooms
- Two bathrooms

Tenure: Leasehold 975 years 8 months Service Charge: £9000 Ground Rent: £540 Local Authority: London Borough of Wandsworth Council Tax Band: G