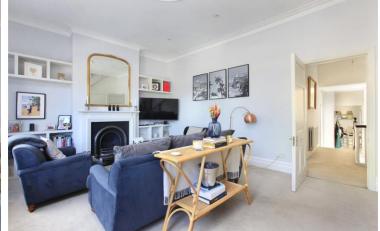

Tooting Bec Road
Tooting, SW17

CHESTERTONS

A spacious split-level Victorian maisonette in the heart of Tooting Bec. The first floor hosts a large eat- in kitchen with range cooker, integrated appliances and ample space for dining. Further down the hallway hosts a bright reception room with a feature fireplace, a double bedroom and a modern bathroom.

- A beautifully presented and spacious split-level Victorian maisonette
- In excess of 1100 Sq. Ft.
- Bright and airy reception room with a feature fireplace
- Generous sized kitchen with space for dining
- Large master bedroom