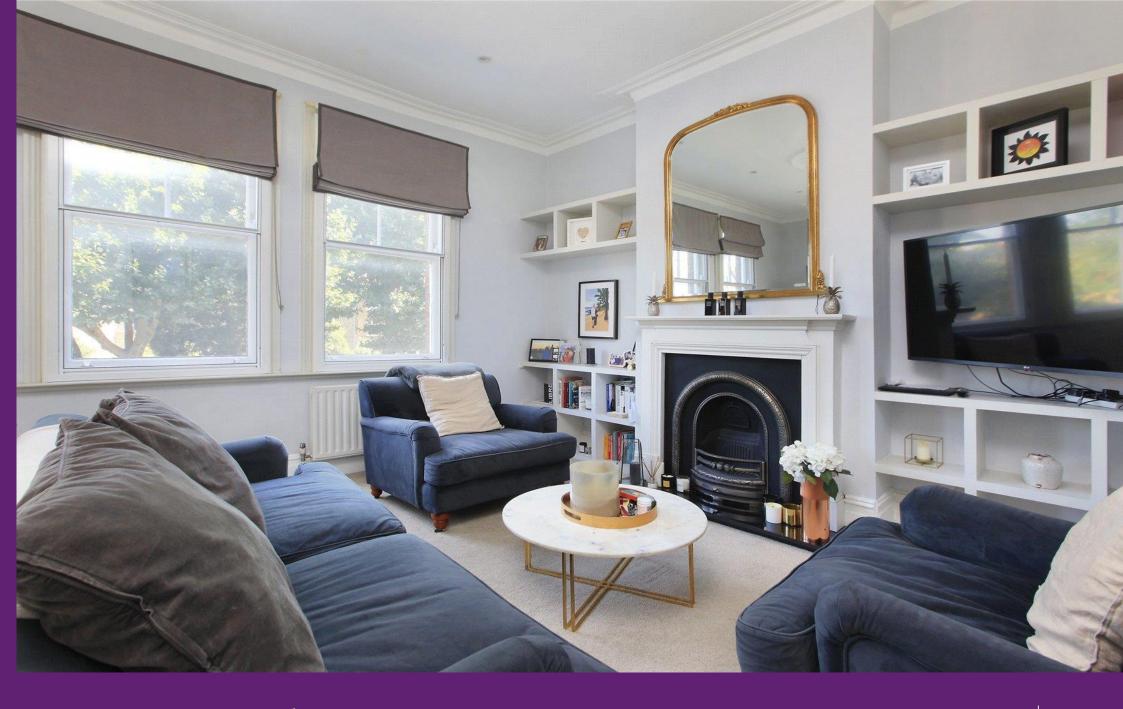

Tooting Bec Road
Tooting, SW17

CHESTERTONS

A spacious split-level Victorian maisonette in the heart of Tooting Bec. The first floor hosts a large eat- in kitchen with range cooker, integrated appliances and ample space for dining. Further down the hallway hosts a bright reception room with a feature fireplace, a double bedroom and a modern bathroom.

- A beautifully presented and spacious split-level Victorian maisonette
- In excess of 1100 Sq. Ft.
- Bright and airy reception room with a feature fireplace
- Generous sized kitchen with space for dining
- Large master bedroom