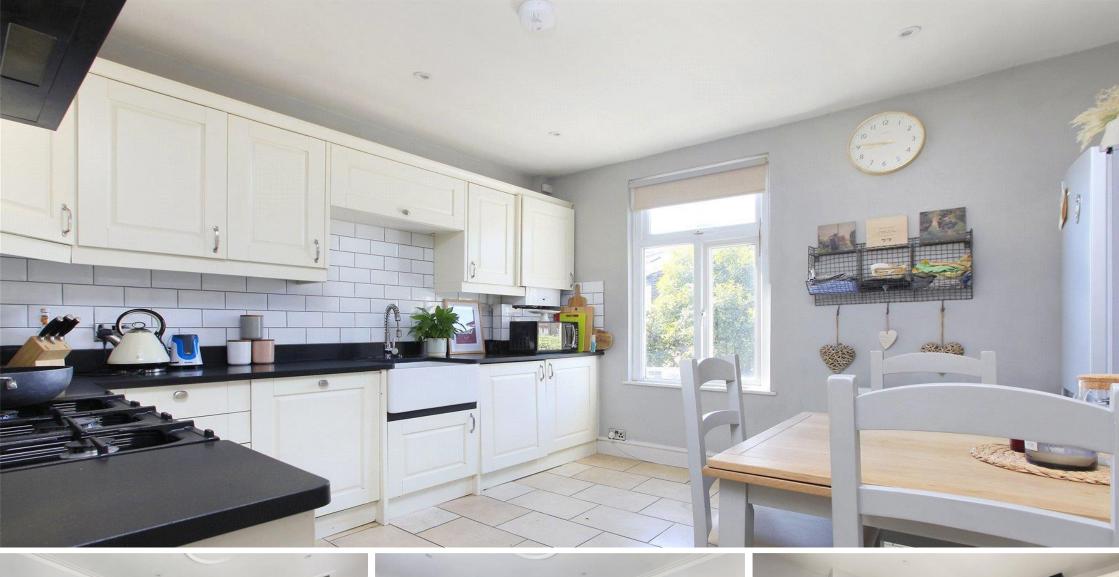

Tooting Bec Road
Tooting, SW17

CHESTERTONS

A spacious split-level Victorian maisonette in the heart of Tooting Bec. The first floor hosts a large eat- in kitchen with range cooker, integrated appliances and ample space for dining. Further down the hallway hosts a bright reception room with a feature fireplace, a double bedroom and a modern bathroom.

- A beautifully presented and spacious split-level Victorian maisonette
- In excess of 1100 Sq. Ft.
- Bright and airy reception room with a feature fireplace
- Generous sized kitchen with space for dining
- Large master bedroom