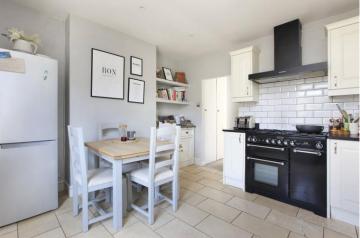

Tooting Bec Road
Tooting, SW17

CHESTERTONS

A spacious split-level Victorian maisonette in the heart of Tooting Bec. The first floor hosts a large eat- in kitchen with range cooker, integrated appliances and ample space for dining. Further down the hallway hosts a bright reception room with a feature fireplace, a double bedroom and a modern bathroom.

- A beautifully presented and spacious split-level Victorian maisonette
- In excess of 1100 Sq. Ft.
- Bright and airy reception room with a feature fireplace
- Generous sized kitchen with space for dining
- Large master bedroom