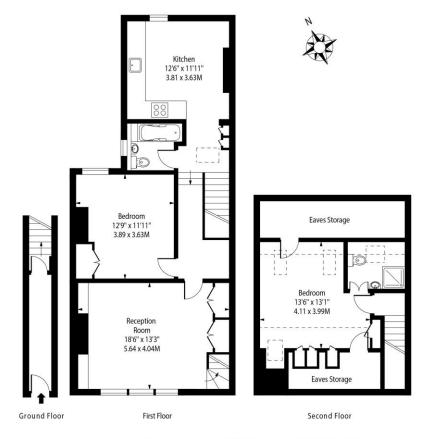

## **Tooting Bec Road, SW17**

Approx Gross Internal Area 1185 Sq Ft - 110.09 Sq M

(Includes Limited Use Area - 213 Sq Ft)

Drawn in accordance with IPMS 3B: Residential

For Illustration Purposes Only - Not to Scale Ref: No. 45373