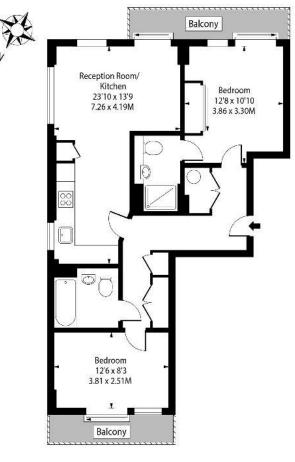

## Approx Gross Internal Area 728 Sq Ft - 67.63 Sq M

Drawn in accordance with IPMS 3B: Residential

For Illustration Purposes Only - Not to Scale Ref: No. 43859

Chesterton UK Services Limited trading as Chestertons for themselves and for the vendor of this property whose agents they are, give notice that (i) these particulars do not constitute any part of an offer or contract,(ii) all statements contained within these particulars are made without responsibility on the part of Chestertons or the vendor, (iii) whilst made in good faith, none of the statements contained within these particulars are to be relied upon as a statement or representation of fact, (iv) any intending purchasers must satisfy themselves by inspection or otherwise as to the correctness of each of the statements contained within these particulars, (v) the vendor does not make or give either Chestertons or any person in their employment any authority to make or give representation or warranty whatsoever in relation to this property. Wide angle lenses may be used. @Copyright Chestertons | Chesterton UK Services Limited | Registered Office 40 Connaught Street, Hyde Park, London W2 2AB Registered Company Number 05334580.