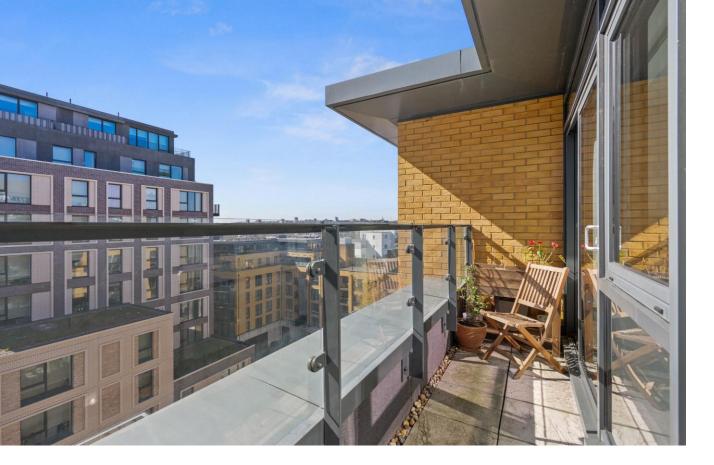

Osiers Road Wandsworth Town, SW18

CHESTERTONS

A contemporary apartment located on the seventh floor of this modern apartment building. The apartment comprises a spacious open plan kitchen living room with access to a south-facing balcony. A master bedroom with built in storage, an en-suite and access to the south-facing balcony. A second double bedroom with its own balcony with river views and a modern bathroom.

- Top floor
- South-facing balcony
- Secure underground parking
- Located moments from the green open spaces of Wandsworth Park 0.2 miles
- Wandsworth Town station 0.6 miles