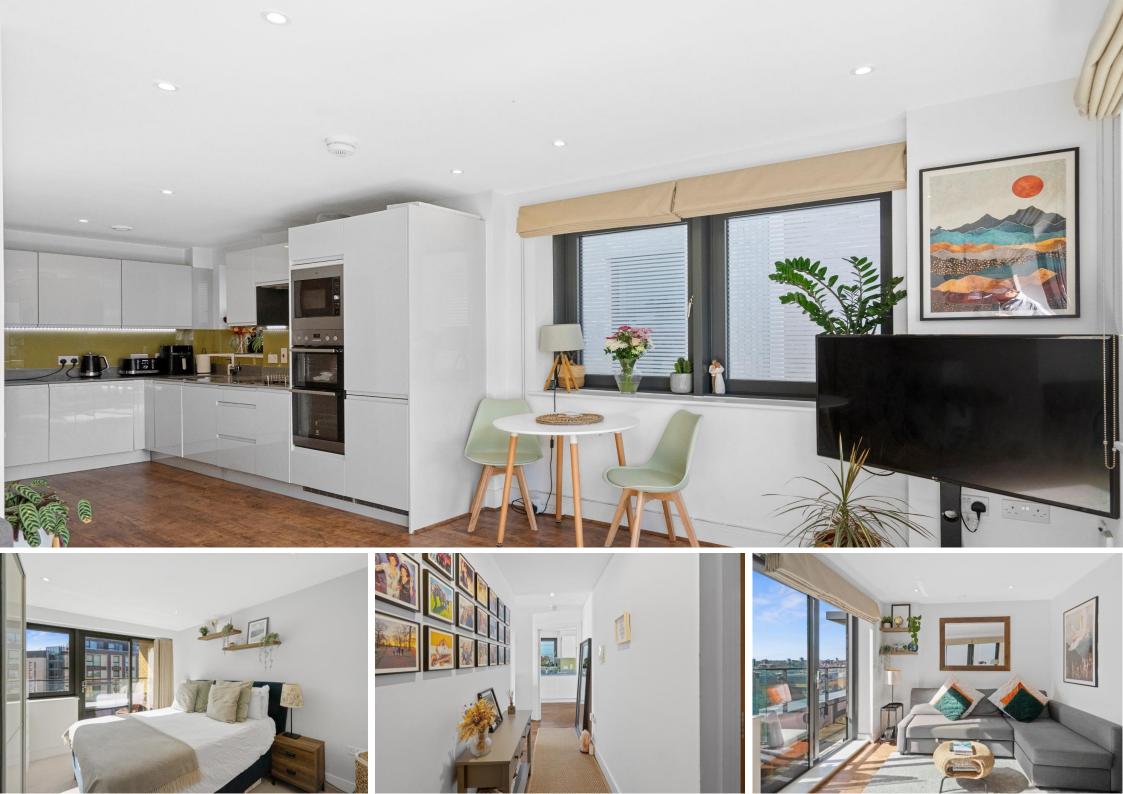

Osiers Road Wandsworth Town, SW18

CHESTERTONS

A contemporary apartment located on the seventh floor of this modern apartment building. The apartment comprises a spacious open plan kitchen living room with access to a south-facing balcony. A master bedroom with built in storage, an en-suite and access to the south-facing balcony. A second double bedroom with its own balcony with river views and a modern bathroom.

This apartment has been maintained to the highest of standards and also benefits from a parking space in the secure underground car park.

This modern development is located moments from the green open spaces of Wandsworth Park, and is a short walk to shops, cafes and bars at Wandsworth Town, Putney high street and along the Riverside. Wandsworth Town and Putney mainline stations and East Putney tube are within close proximity of the property providing direct links to the City, the West End and outer London and you can also use the river taxi for a more peaceful route to and from London.