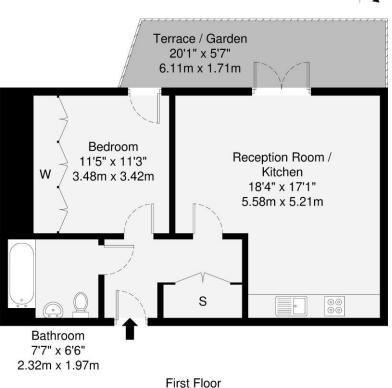

The spacious open plan, kitchen and reception room is flooded with natural light, from full height windows. There is a spacious, modern family bathroom and large storage cupboard just off the entrance hall.

The well proportioned double bedroom also enjoys a floor to ceiling window as well as ample built-in wardrobes.

Ram Quarter is the rebirth of the former Young's Brewery, and is located in the heart of Wandsworth, one of south west London's most desirable locations. The development was shortlisted as a finalist in the British Homes Awards (in the "Best Mixed Use Development of the Year" 2021).

## Chestertons Wandsworth Sales

47 East Hill London SW18 2QE wandsworth@chestertons.co.uk 0208 104 7530 chestertons.co.uk

3.8 sq m / 40 sq ft

51 sq m / 548 sq ft

Disclaimer: Floorplan measurements are approximate and are for illustrative purposes only. While we do not doubt the floorplan accuracy and completeness, you or your advisors should conduct a careful, independent investigation of the property in respect of monetary valuation.