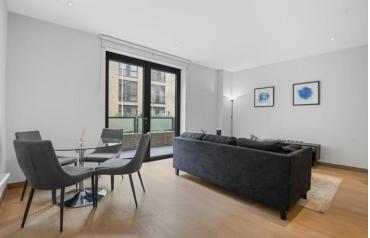

The spacious open plan, kitchen and reception room is flooded with natural light, from full height windows. There is a spacious, modern family bathroom and large storage cupboard just off the entrance hall.