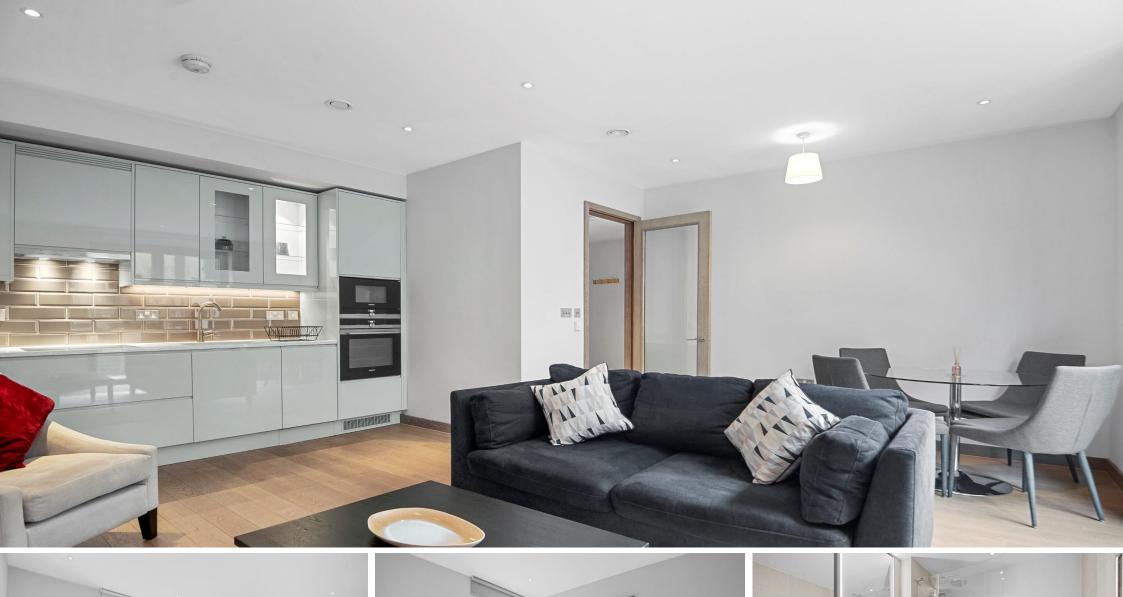

The spacious open plan, kitchen and reception room is flooded with natural light, from full height windows. There is a spacious, modern family bathroom and large storage cupboard just off the entrance hall.