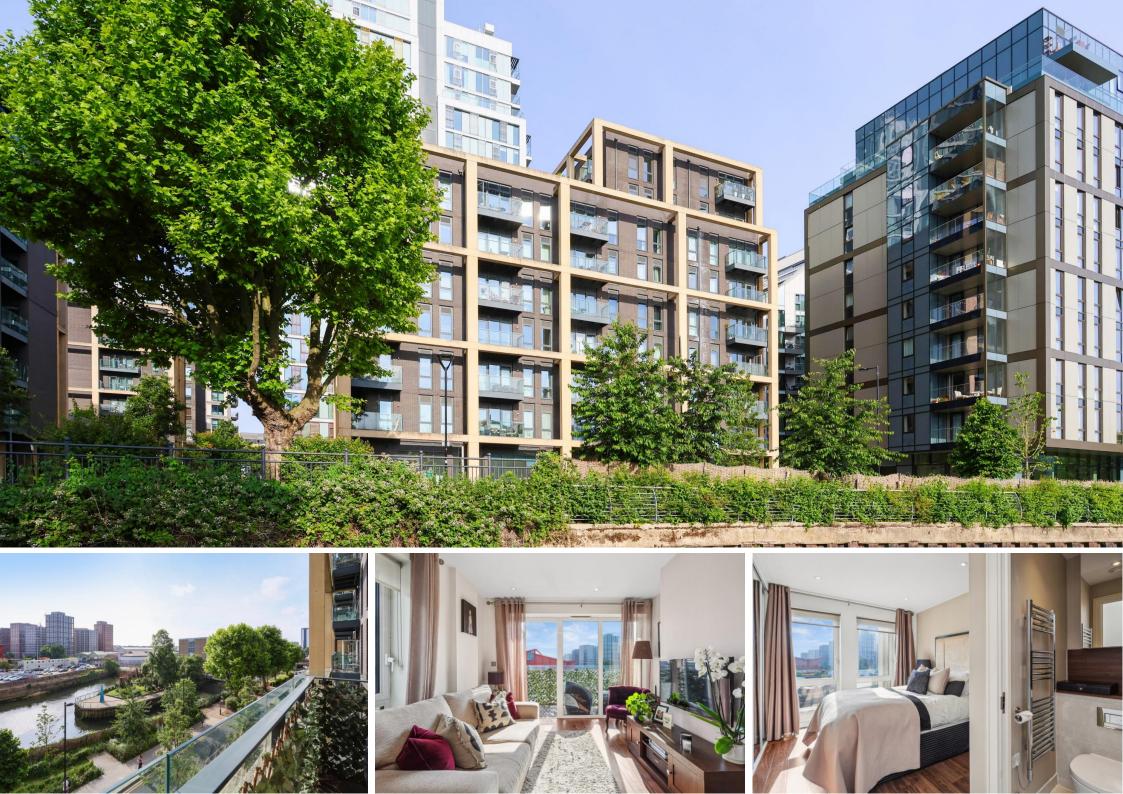

Enterprise Way London, SW18

An immaculately presented, bright river view apartment in a popular riverside development. This wellproportioned third floor property benefits from two double bedrooms, two spacious bathrooms (one ensuite), ample storage and a suntrap balcony off the openplan kitchen reception.

Further benefits include secure underground parking and bike storage, concierge, gymnasium, and a landscaped communal garden.

This riverside property is perfectly located for the green open spaces of Wandsworth Park with fantastic transport links including The Thames Clipper at Riverside Quarter Pier, Wandsworth Town Overground and East Putney Tube.

- Modern
- River view
- Parking
- Gym
- Concierge
- Two bedrooms

Tenure: Leasehold 138 years 10 months Service Charge: £4098 Ground Rent: £438 Local Authority: London Borough of Wandsworth Council Tax Band: F