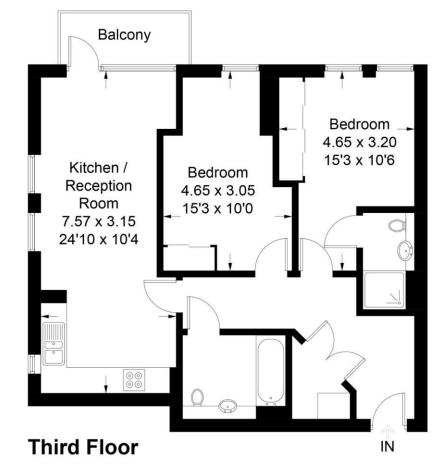

## Enterprise Way, SW18

Approximate Gross Internal Area = 70.6 sq m / 760 sq ft

Measured in accordance with RICS Code of Measuring Practice. To be used for identification and guidance purposes only. Whilst every care is taken in the preparation of this plan, please check all dimensions, shapes and compass bearings before making any decisions reliant upon them. www.london58.com © 2024 hello@london58.com