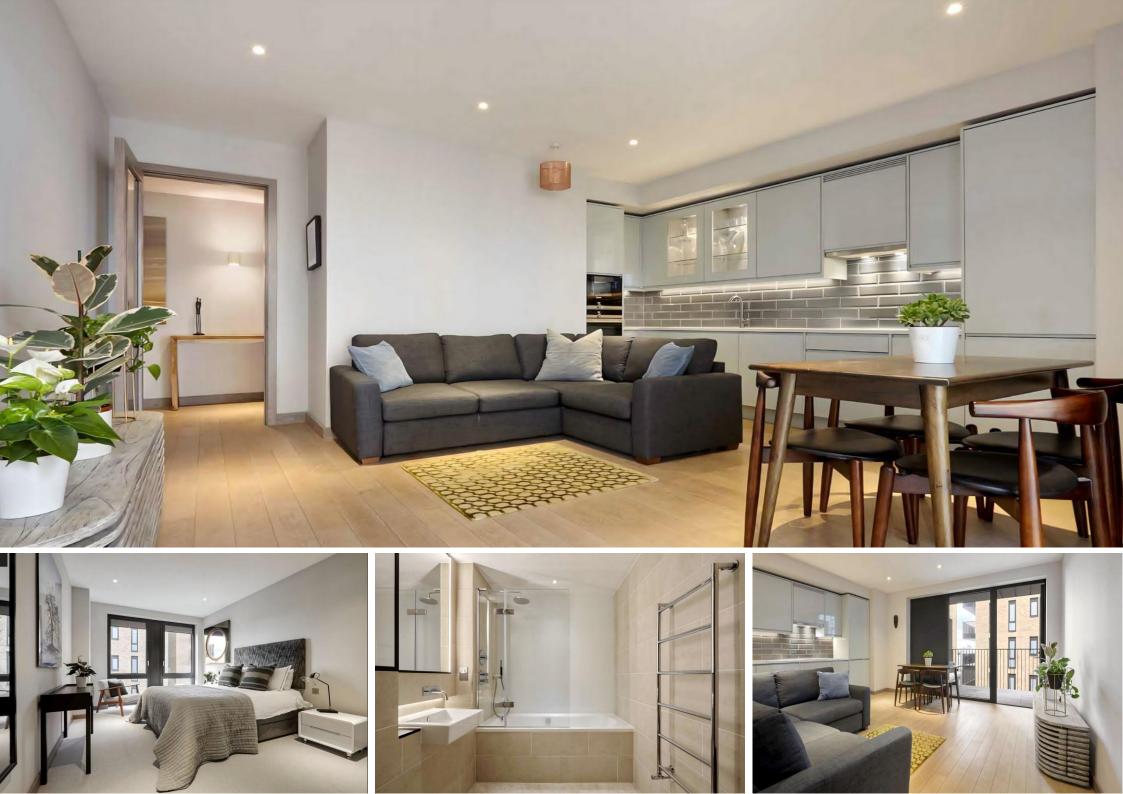

The property benefits from an open plan reception room/kitchen which leads onto a private balcony overlooking the development. This light-filled space is perfect for both relaxing and entertaining, with ample room for dining and seating.

The modern kitchen offers a high quality finish making it both contemporary and functional.

The double bedroom is a great size, offering generous built-in storage, large windows allowing lots of light through, similar to the living area. The bathroom again offers a sleek finish with a bath tub and overhead shower.