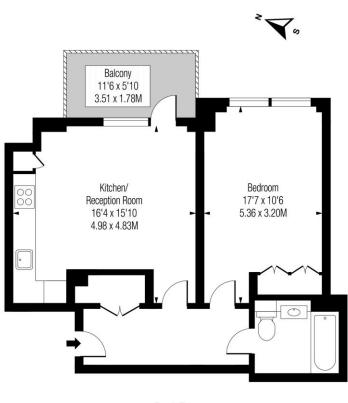

## **Cummings House, SW18**

Fourth Floor

Approx Gross Internal Area 568 Includes Limited Use Area - 45Sq Ft Drawn in accordance with IPMS 38: Residential Illustration For Identification Purposes Only - Not to Scale www.homespacestudio.co.uk - Ref. No. 51361