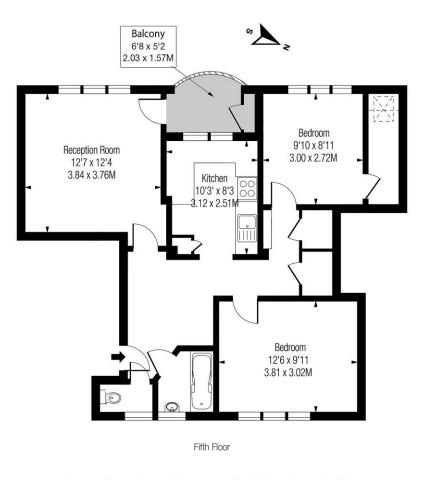

## Bembridge House, SW18

Approx Gross Internal Area 697 Includes Limited Use Area - 14 Sq Ft Drawn in accordance with IPMS 3B: Residential Illustration For Identification Purposes Only - Not to Scale www.homespacestudio.co.uk - Ref. No. 51329

## 697 Sq Ft - 64.75 Sq M Scale

Chesterton UK Services Limited trading as Chestertons for themselves and for the vendor of this property whose agents they are, give notice that (i) these particulars do not constitute any part of an offer or contract, (ii) all statements contained within these particulars are made without responsibility on the part of Chestertons or the vendor, (iii) whilst made in good faith, none of the statements contained within these particulars are to be relied upon as a statement or representation of fact, (iv) any intending purchasers must satisfy themselves by inspection or otherwise as to the correctness of each of the statements contained within these particulars, (v) the vendor does not make or give either Chestertons or any person in their employment any authority to make or give representation or warranty whatsoever in relation to this property. Wide angle lenses may be used. ©Copyright Chestertons | Chestertons UK Services Limited | Registered Office 40 Connaught Street, Hyde Park, London W2 2AB Registered Company Number 0534580.