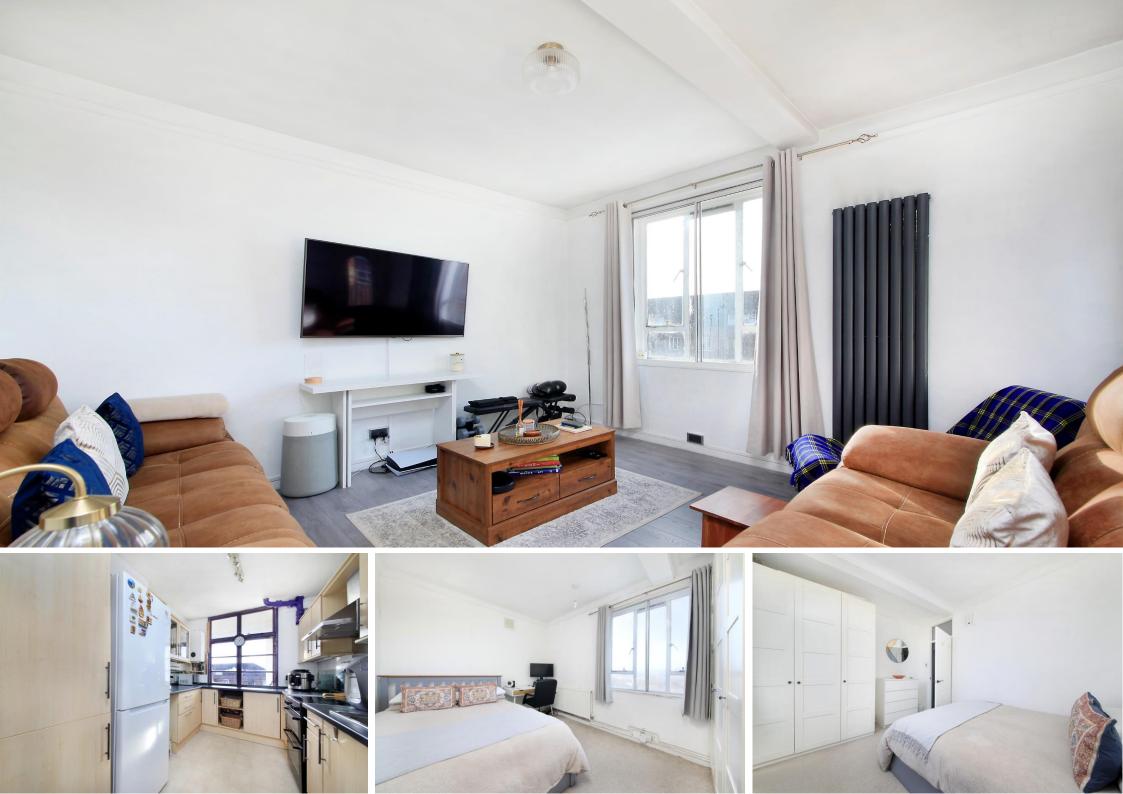

The current vendors have raised the section 42 notice, starting the lease extension process.

The property briefly comprises; well-proportioned entrance hall, a separate cloakroom and bathroom, large reception room and separate kitchen with dual doors leading out onto the balcony. The two double bedrooms are both bright well sized.