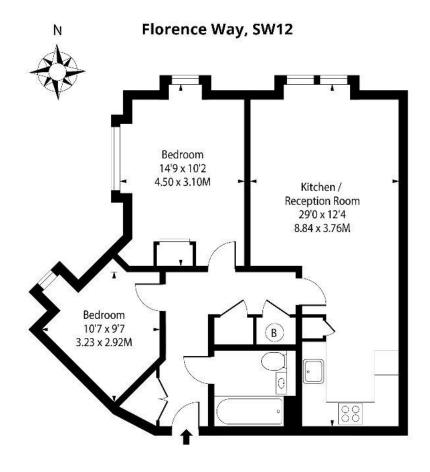

## Approx Gross Internal Area 669 Sq Ft - 62.15 Sq M

Drawn in accordance with IPMS 3B: Residential

For Illustration Purposes Only - Not to Scale

Ref: No. 47234

Chesterton UK Services Limited trading as Chestertons for themselves and for the vendor of this property whose agents they are, give notice that (i) these particulars do not constitute any part of an offer or contract,(ii) all statements contained within these particulars are made without responsibility on the part of Chestertons or the vendor, (iii) whilst made in good faith, none of the statements contained within these particulars are to be relied upon as a statement or representation of fact, (iv) any intending purchasers must satisfy themselves by inspection or otherwise as to the correctness of each of the statements contained within these particulars, (v) the vendor does not make or give either Chestertons or there wither their employment any authority to make or give representation or warranty whatsoever in relation to this property. Wide angle lenses may be used. @Copyright Chestertons | Chesterton UK Services Limited | Registered Office 40 Connaught Street, Hyde Park, London W2 2AB Registered Company Number 05334580.