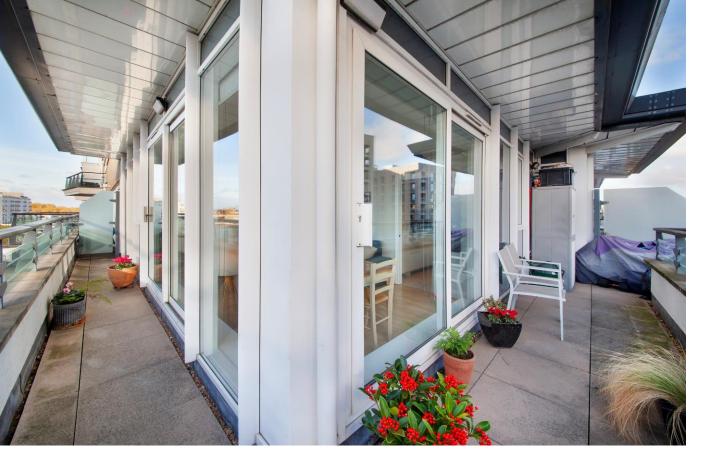

Anchor House Smugglers Way, SW18

CHESTERTONS

A modern South West facing one bedroom flat located in the ever popular Riverside West development, Smugglers Way.

Offering almost 500 sq ft the property offers a spacious reception room leading on to the 180 south/west facing wrap around terrace overlooking the river, flooding the space with natural light and enjoying spectacular sunset views by night.

The areas of Putney, Chelsea and Fulham, Battersea & Clapham Junction are also close-by to enjoy all the highlights of West and South-West London.

- Service charge inclusive of water bill
- South west facing
- 180 wrap around balcony with river views
- 24hour concierge
- Almost 500 sq. ft.
- Private Balcony 5th Floor