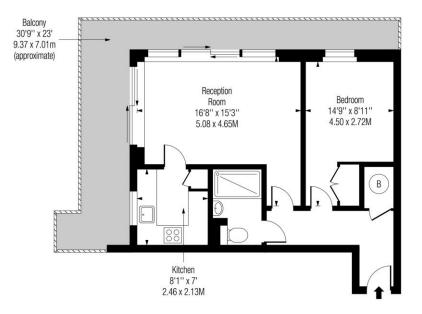

## **Anchor House, SW18**

Fifth Floor

Approx Gross Internal Area

514 Sq Ft - 47.75 Sq M

Includes Limited Use Area - 11 Sq Ft Drawn in accordance with IPMS 3B: Residential Illustration For Identification Purposes Only - Not to Scale www.homespacestudio.co.uk - Ref. No. 51071