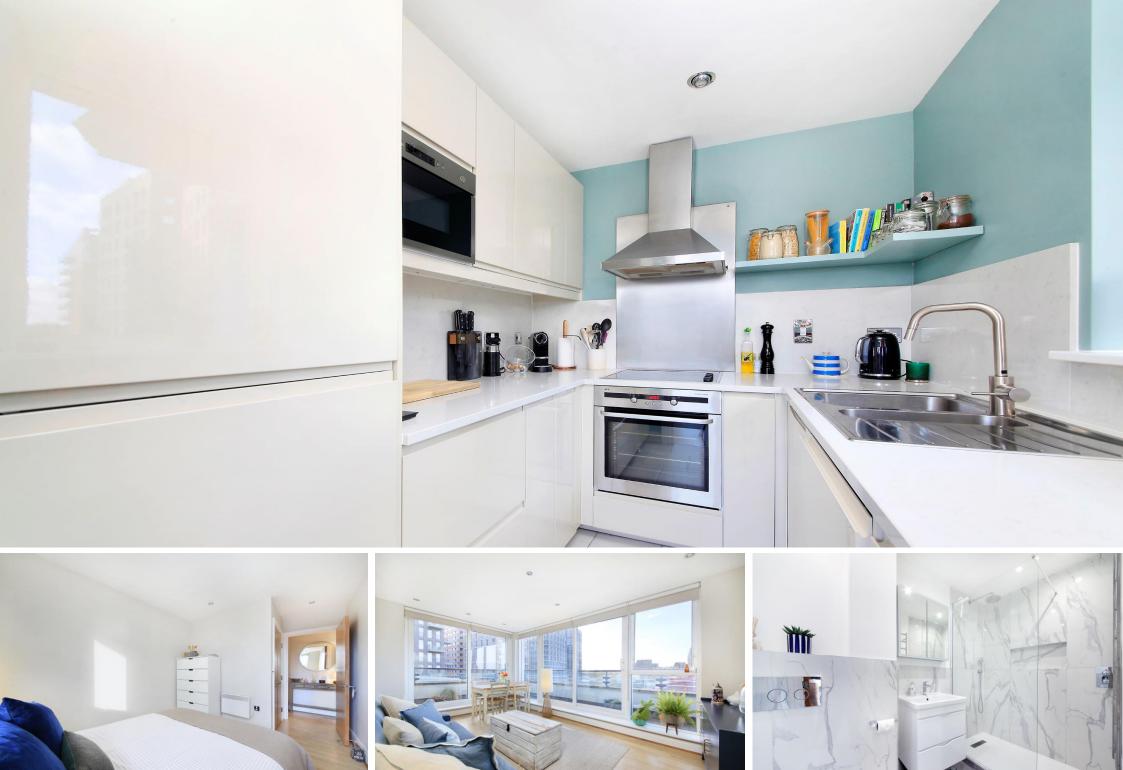

The property has been thoughtfully refurbished throughout featuring a new kitchen with great storage and integrated appliances. The bathroom has also been refurbished to an immaculate finish with a walk-in shower.