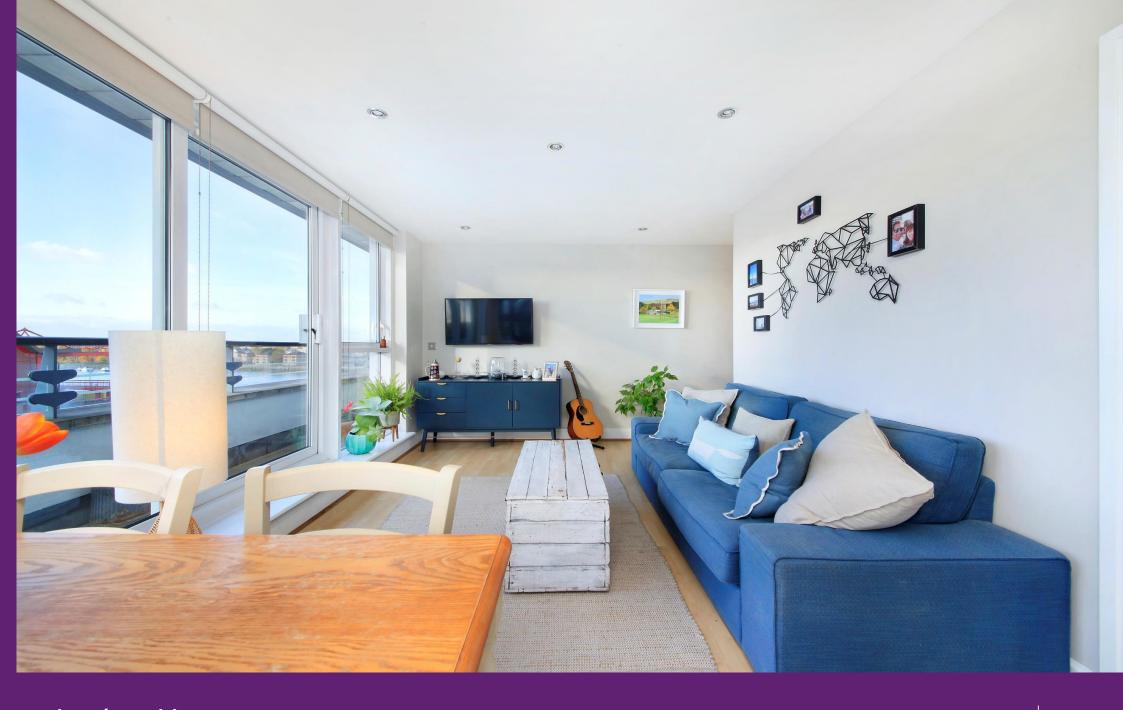

Anchor House Smugglers Way, SW18

CHESTERTONS

A modern South West facing one bedroom flat located in the ever popular Riverside West development, Smugglers Way.

Offering almost 500 sq ft the property offers a spacious reception room leading on to the 180 south/west facing wrap around terrace overlooking the river, flooding the space with natural light and enjoying spectacular sunset views by night.

The property has been thoughtfully refurbished throughout featuring a new kitchen with great storage and integrated appliances. The bathroom has also been refurbished to an immaculate finish with a walk-in shower.