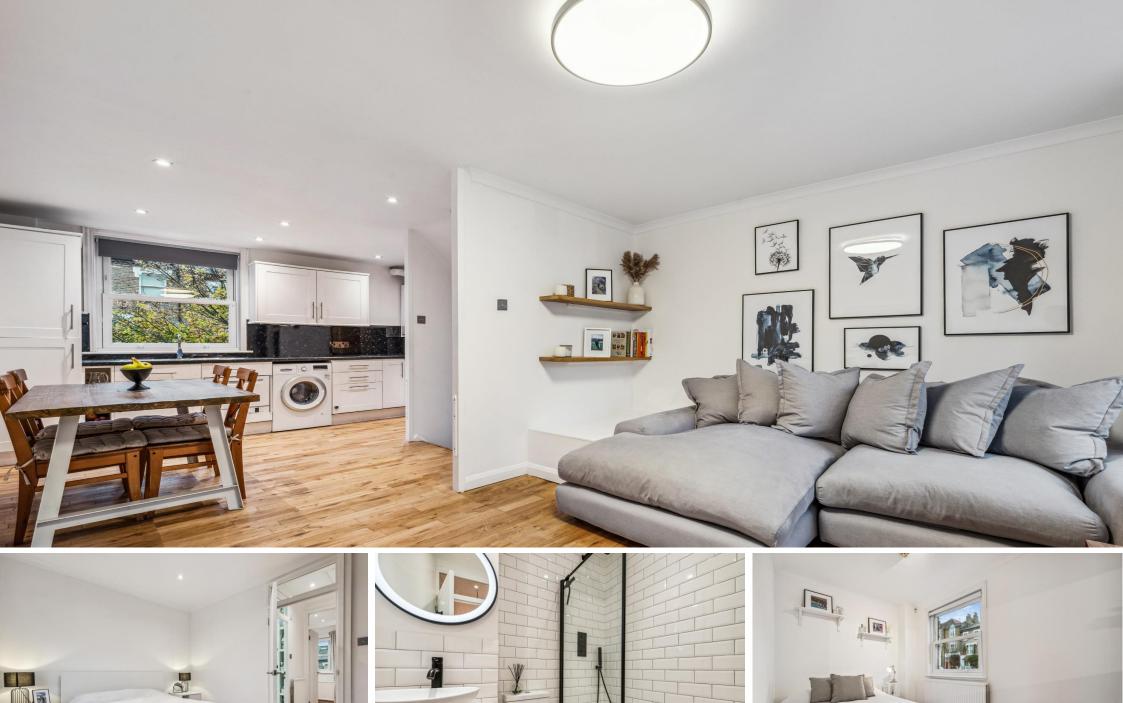

The development is accessed through separate gates and has off street parking in front of the property. On the ground floor there is a private garage which other properties in the development have converted. On the first floor is a spacious double reception/open plan kitchen and a large balcony to the front. The second floor features two further bedrooms and the family bathroom.

- Gated mews development
- Immaculate condition
- Off street parking
- Balconv
- Over 900 sq. ft.
- Easy access to amenities

Tenure: Freehold Service Charge: n/a Ground Rent: n/a

Local Authority: London Borough of Wandsworth