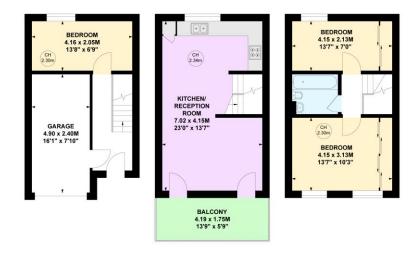

## **Downbury Mews, SW18**

Approximate gross internal area 86.19 sq m / 928 sq ft (Including Garage) Garage 11.76 sq m / 127 sq ft

Key: CH - Ceiling Height

**Ground Floor** 

**Second Floor** 

Not to scale, for guidance only and must not be relied upon as a statement of fact.

All measurements and areas are approximate only

First Floor