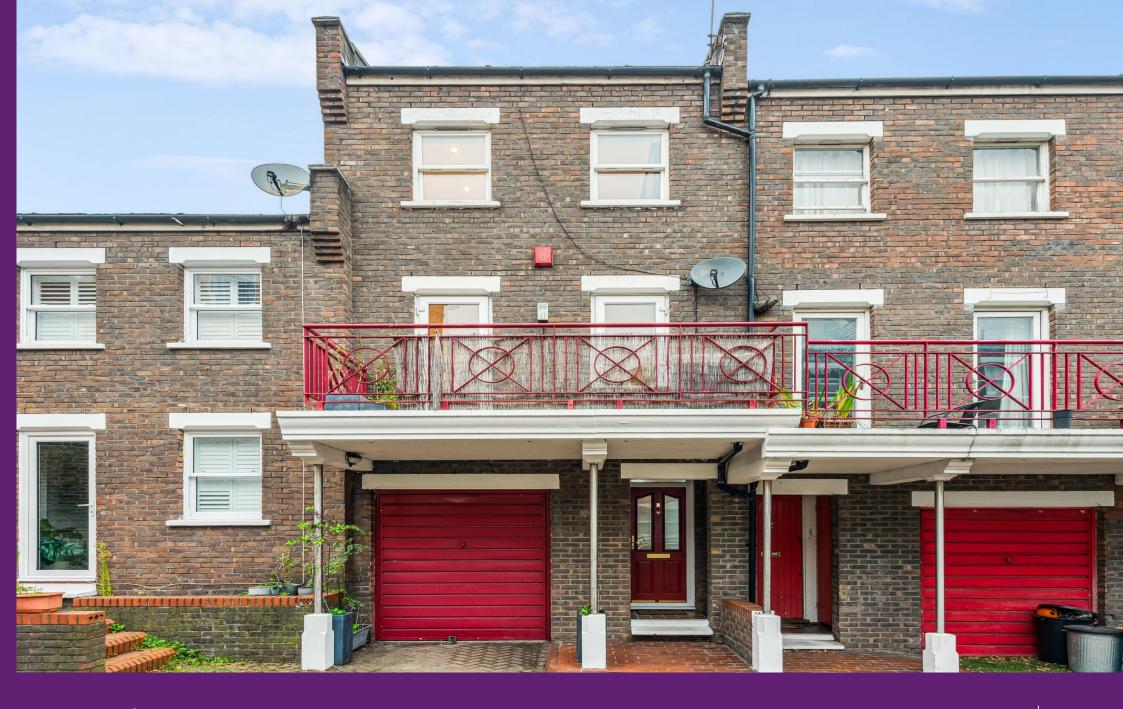

Downbury Mews London, SW18

CHESTERTONS

An immaculately presented three bedroom mews house in the heart of Wandsworth. Set within a gated mews development boasting three bedrooms, large balcony, garage and off street parking.

The development is accessed through separate gates and has off street parking in front of the property. On the ground floor there is a private garage which other properties in the development have converted. On the first floor is a spacious double reception/open plan kitchen and a large balcony to the front. The second floor features two further bedrooms and the family bathroom.

- Gated mews development
- Immaculate condition
- Off street parking
- Balconv
- Over 900 sq. ft.
- Easy access to amenities

Tenure: Freehold Service Charge: n/a Ground Rent: n/a

Local Authority: London Borough of Wandsworth