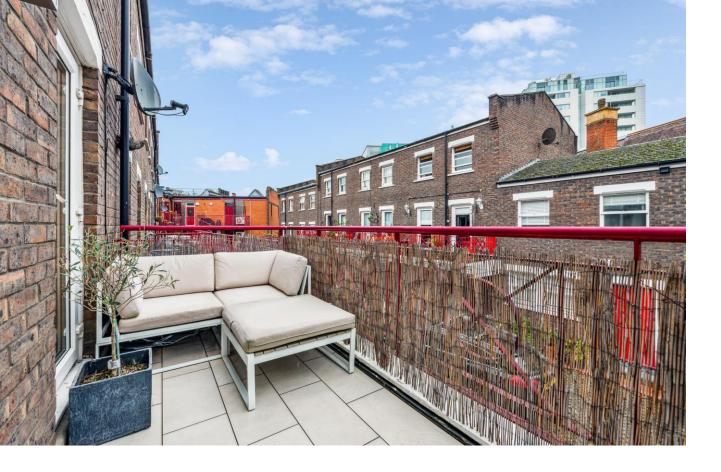

The development is accessed through separate gates and has off street parking in front of the property. On the ground floor there is a private garage which other properties in the development have converted. On the first floor is a spacious double reception/open plan kitchen and a large balcony to the front. The second floor features two further bedrooms and the family bathroom.

- Gated mews development
- Immaculate condition
- Off street parking
- Balconv
- Over 900 sq. ft.
- Easy access to amenities

Tenure: Freehold Service Charge: n/a Ground Rent: n/a

Local Authority: London Borough of Wandsworth