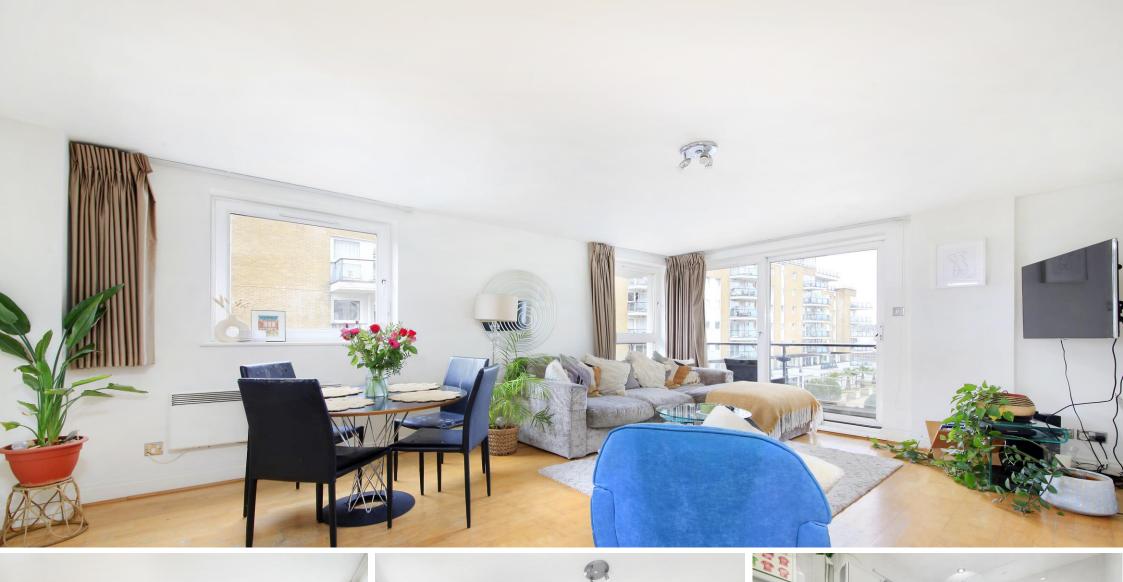

Dolphin House Smugglers Way, SW18

CHESTERTONS

A bright and airy triple aspect two bedroom, two-bathroom apartment available in this highly desirable location close to the River Thames. The property, has two stylish bathrooms and both bedrooms are a great size with ample built in wardrobe space.

- Modern triple aspect apartment
- River views
- Two double bedrooms
- Two bathrooms
- Spacious reception
- Private balcony

**Tenure:** Leasehold 972 years **Service Charge:** £5000

Ground Rent: £150

Local Authority: Wandsworth