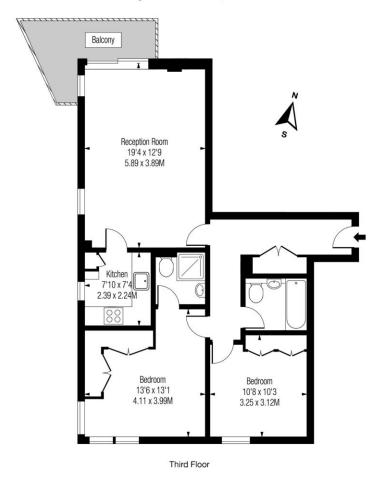

## Approx Gross Internal Area

765 Sq Ft - 71.07 Sq M

Includes Limited Use Area - 6 Sq Ft Drawn in accordance with IPMS 3B: Residential Illustration For Identification Purposes Only - Not to Scale www.homespacestudio.co.uk - Ref. No. 50963