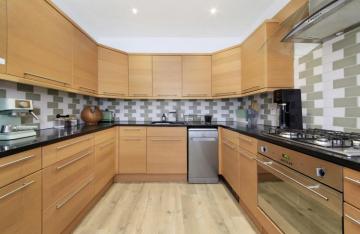

Dempster Road Wandsworth, SW18

CHESTERTONS

A stunning two double bedroom split level garden flat situated within this Victorian conversion in the popular 'Tonsleys'.

The property comprises a bright reception room with a dining area, a contemporary kitchen, a Master bedroom with an en-suite bathroom, a second double bedroom, a stylish shower room, a well presented private rear garden and ample storage space.