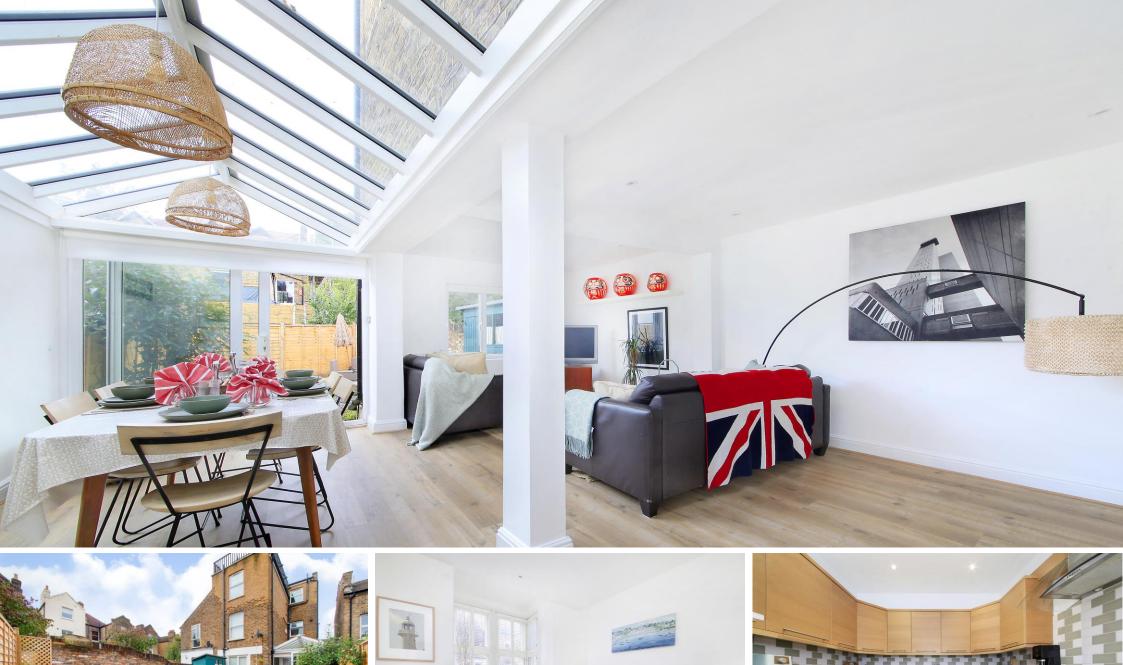

Dempster Road Wandsworth, SW18

CHESTERTONS

A stunning two double bedroom split level garden flat situated within this Victorian conversion in the popular 'Tonsleys'.

The property comprises a bright reception room with a dining area, a contemporary kitchen, a Master bedroom with an en-suite bathroom, a second double bedroom, a stylish shower room, a well presented private rear garden and ample storage space.