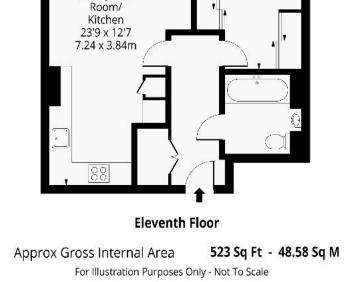

Copperlight Apartments 16 Buckhold Road, SW18

CHESTERTONS

This delightful 11th floor apartment is set within 'The Filaments', a development in the heart of Wandsworth. Floor to ceiling windows flood this property with natural light and the apartment has been neutrally decorated throughout.

This beautifully finished apartment comprises of a spacious open-plan kitchen/reception room providing generous entertaining space and benefitting from a private balcony. There is a well-appointed modern kitchen with integrated appliances, the double bedroom has built-in wardrobes and sliding doors leading to the balcony and there is a contemporary bathroom.

- A modern apartment in a stunning, sought after development
- Fantastic accommodation on the 11th floor of The Copperlight building in The Filaments
- A beautifully presented, open plan lounge/kitchen boasting high specification fixtures and fittings
- A double bedroom with built-in wardrobes
- Modern bathroom
- Private balcony with stunning views