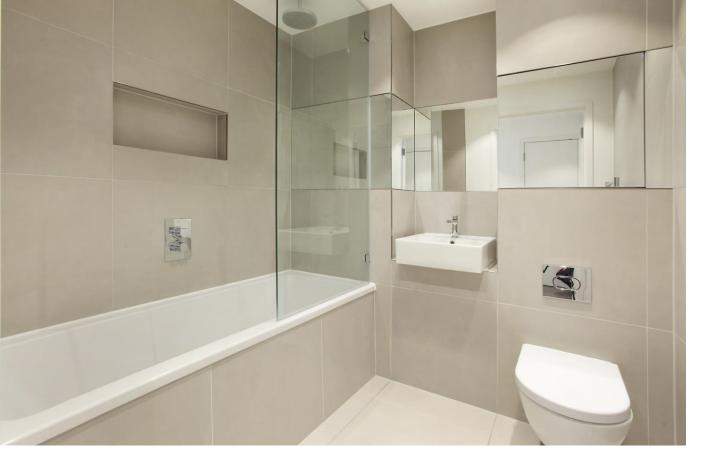

This beautifully finished apartment comprises of a spacious open-plan kitchen/reception room providing generous entertaining space and benefitting from a private balcony. There is a well-appointed modern kitchen with integrated appliances, the double bedroom has built-in wardrobes and sliding doors leading to the balcony and there is a contemporary bathroom.

- A modern apartment in a stunning, sought after development
- Fantastic accommodation on the 11th floor of The Copperlight building in The Filaments
- A beautifully presented, open plan lounge/kitchen boasting high specification fixtures and fittings
- A double bedroom with built-in wardrobes
- Modern bathroom
- Private balcony with stunning views