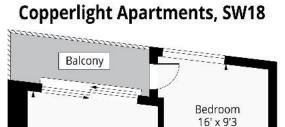

This beautifully finished apartment comprises of a spacious open-plan kitchen/reception room providing generous entertaining space and benefitting from a private balcony. There is a well-appointed modern kitchen with integrated appliances, the double bedroom has built-in wardrobes and sliding doors leading to the balcony and there is a contemporary bathroom.

- A modern apartment in a stunning, sought after development
- Fantastic accommodation on the 11th floor of The Copperlight building in The Filaments
- A beautifully presented, open plan lounge/kitchen boasting high specification fixtures and fittings
- A double bedroom with built-in wardrobes
- Modern bathroom
- Private balcony with stunning views