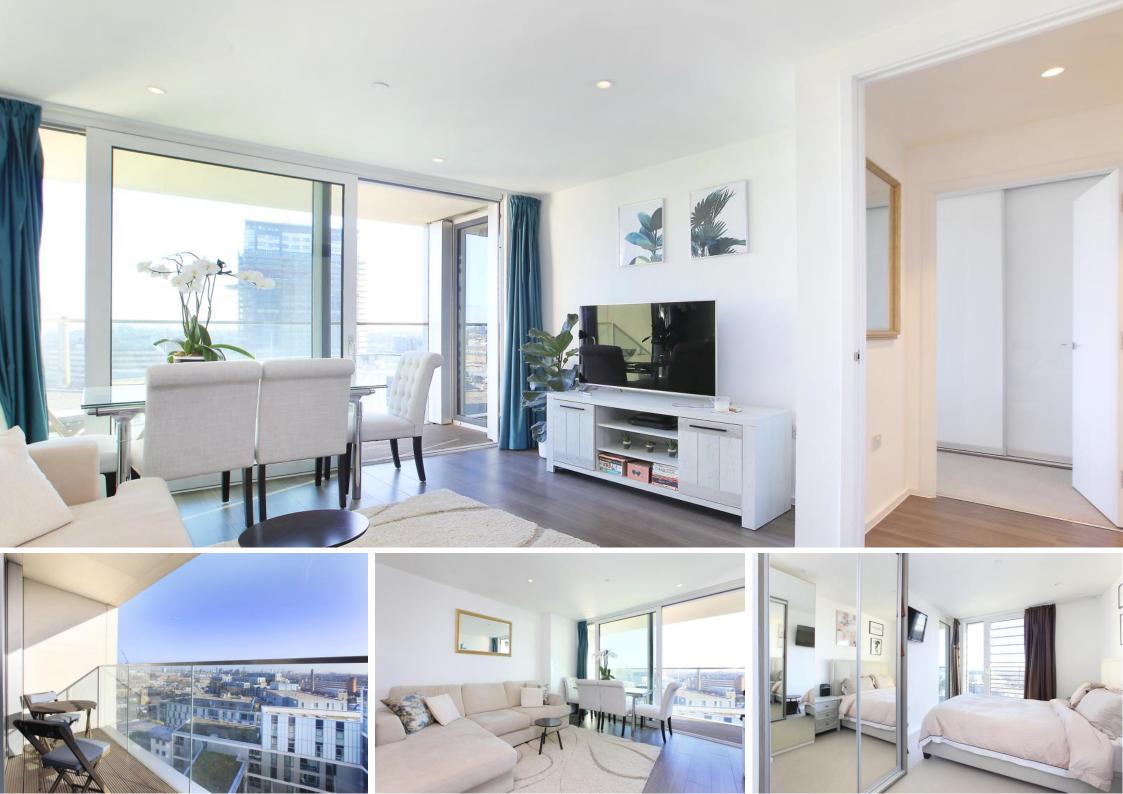

This beautifully finished apartment comprises of a spacious open-plan kitchen/reception room providing generous entertaining space and benefitting from a private balcony. There is a well-appointed modern kitchen with integrated appliances, the double bedroom has built-in wardrobes and sliding doors leading to the balcony and there is a contemporary bathroom.

- A modern apartment in a stunning, sought after development
- Fantastic accommodation on the 11th floor of The Copperlight building in The Filaments
- A beautifully presented, open plan lounge/kitchen boasting high specification fixtures and fittings
- A double bedroom with built-in wardrobes
- Modern bathroom
- Private balcony with stunning views