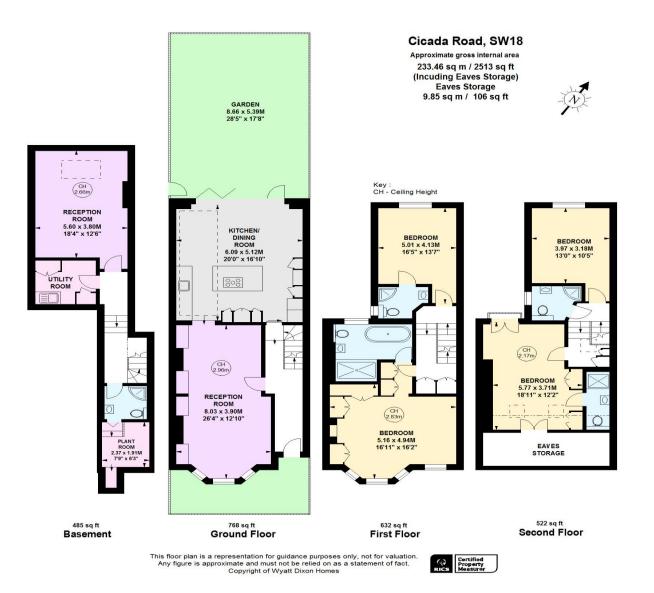

## Cicada Road Wandsworth, SW18

CHESTERTONS

This stunning, end-of-terrace, Victorian family home has period charm, effortlessly blended with modern, functional design for everyday living.

The property features an attractive exterior with double glazed hardwood sash windows, storm porch entrance, tiled front garden and a large entrance hall. The ground floor comprises; a double reception room with feature fireplace, alcove storage and bay window and a stunning open-plan kitchen/living/dining room to the rear with a kitchen island, glass roof side return and folding sliding doors. The lower ground floor offers flexible accommodation and is currently a reception/family room, utility room, bathroom and plant room.

Upstairs features four double bedrooms and four bathrooms, including a main bedroom suite with fitted wardrobes and ensuite bathroom with separate bath and shower.

The rear garden has side access and has been beautifully landscaped to provide a contemporary outdoor space with patio and built in bench seating.