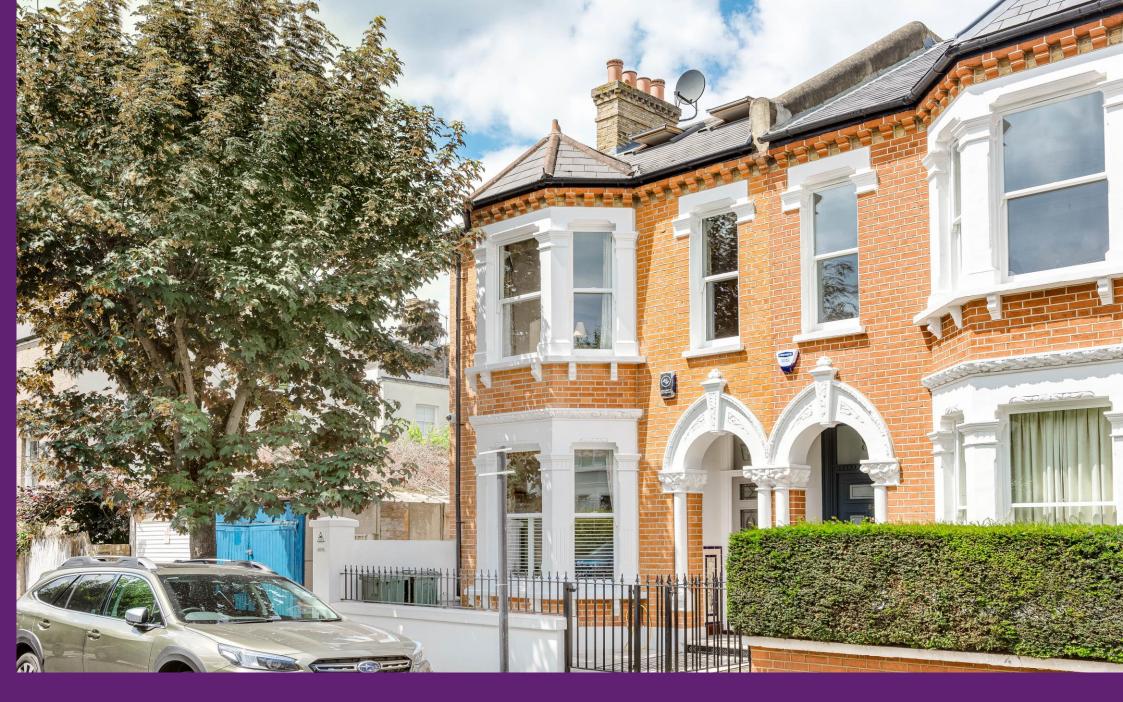

## Cicada Road Wandsworth, SW18

CHESTERTONS

This stunning, end-of-terrace, Victorian family home has period charm, effortlessly blended with modern, functional design for everyday living.

The property features an attractive exterior with double glazed hardwood sash windows, storm porch entrance, tiled front garden and a large entrance hall. The ground floor comprises; a double reception room with feature fireplace, alcove storage and bay window and a stunning open-plan kitchen/living/dining room to the rear with a kitchen island, glass roof side return and folding sliding doors. The lower ground floor offers flexible accommodation and is currently a reception/family room, utility room, bathroom and plant room.

- Attractive end-of-terrace Victorian family home with over 2,500 sq. ft. of accommodation
- Extended and refurbished to an exceptional standard
- Two/three reception rooms, four bedrooms and five bathrooms
- Prime Wandsworth location
- Landscaped garden with side access
- Main bedroom suite with en-suite and fitted wardrobes