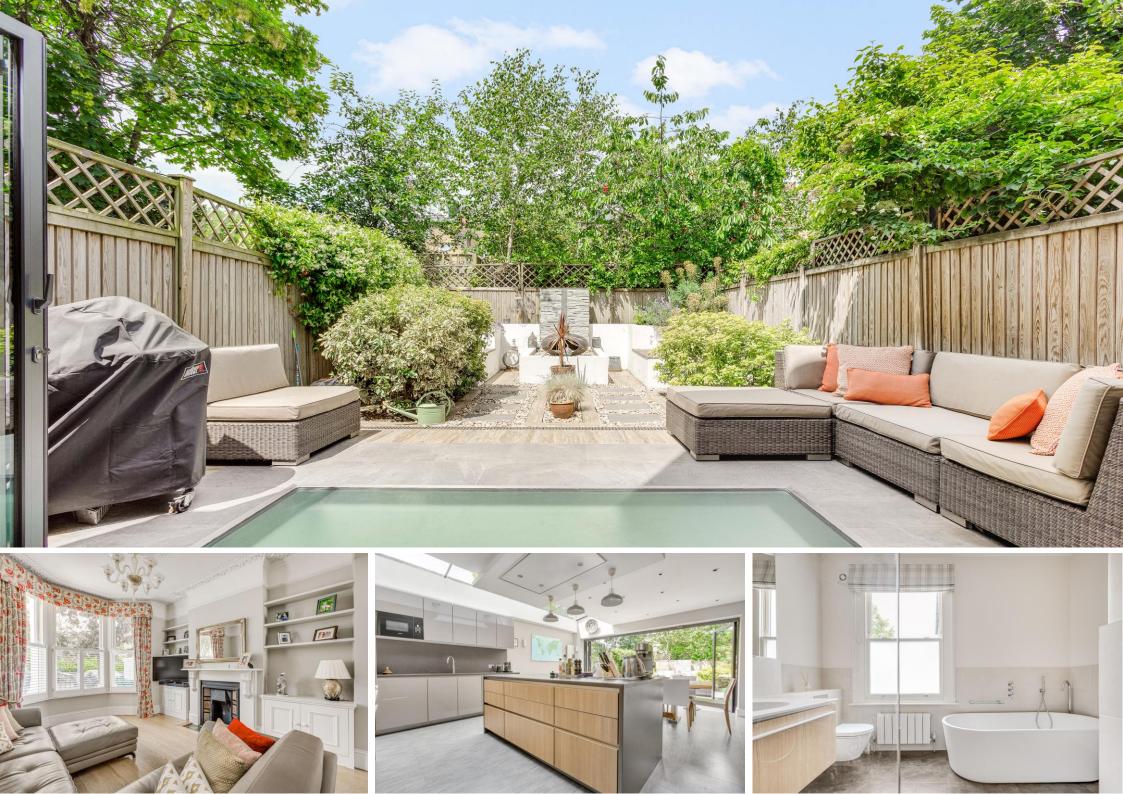

## Cicada Road Wandsworth, SW18

CHESTERTONS

This stunning, end-of-terrace, Victorian family home has period charm, effortlessly blended with modern, functional design for everyday living.

The property features an attractive exterior with double glazed hardwood sash windows, storm porch entrance, tiled front garden and a large entrance hall. The ground floor comprises; a double reception room with feature fireplace, alcove storage and bay window and a stunning open-plan kitchen/living/dining room to the rear with a kitchen island, glass roof side return and folding sliding doors. The lower ground floor offers flexible accommodation and is currently a reception/family room, utility room, bathroom and plant room.

Upstairs features four double bedrooms and four bathrooms, including a main bedroom suite with fitted wardrobes and ensuite bathroom with separate bath and shower.

The rear garden has side access and has been beautifully landscaped to provide a contemporary outdoor space with patio and built in bench seating.