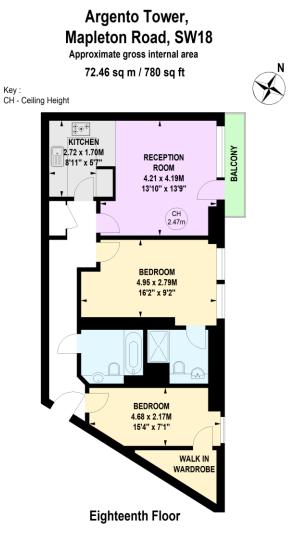

Argento Tower Mapleton Road, SW18

An amazing opportunity to acquire this bright and spacious two double bedroom, two bathroom flat, located on the 18th floor of this modern development, with a balcony and allocated parking space. Benefits include a large open plan reception room, with access onto the balcony providing envious views over London, a fully fitted modern kitchen, two double bedrooms, with one being ensuite, and a second family bathroom.

- Modern apartment
- 18th floor
- Spectacular views across London
- Two double bedrooms
- Private balcony
- Secure underground parking

Tenure: Leasehold 182 years Service Charge: £7400 Ground Rent: £0 Local Authority: London Borough of Wandsworth Council Tax Band: E