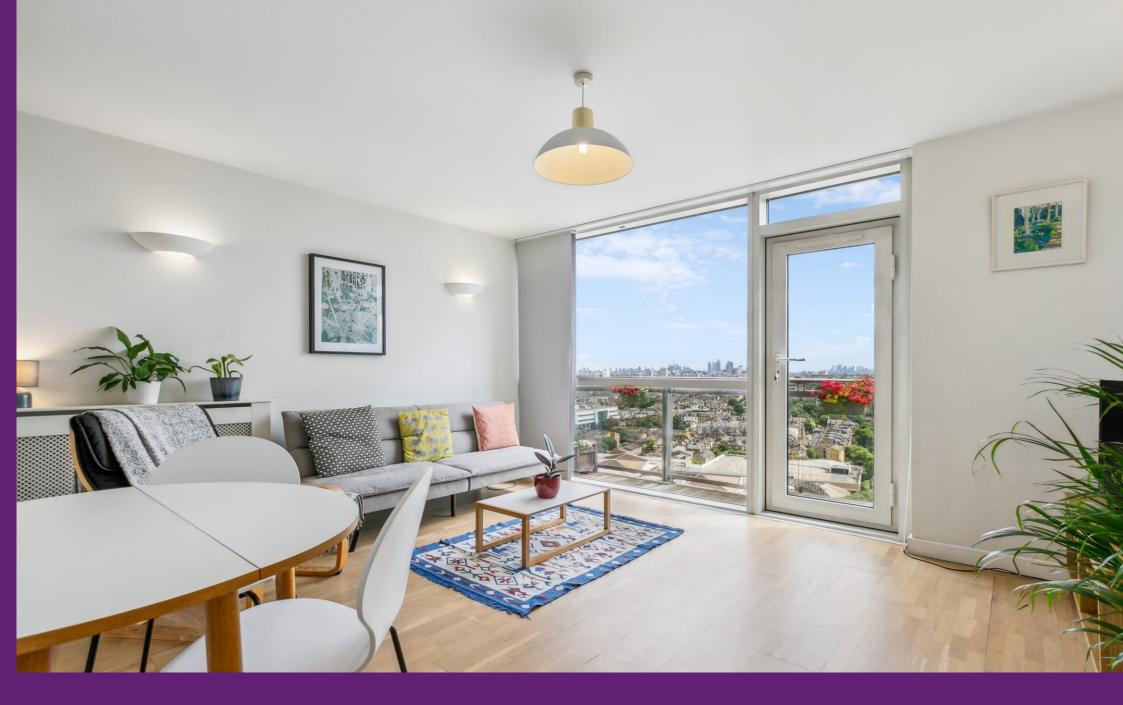

Argento Tower Mapleton Road, SW18

An amazing opportunity to acquire this bright and spacious two double bedroom, two bathroom flat, located on the 18th floor of this modern development, with a balcony and allocated parking space. Benefits include a large open plan reception room, with access onto the balcony providing envious views over London, a fully fitted modern kitchen, two double bedrooms, with one being ensuite, and a second family bathroom.

- Modern apartment
- 18th floor
- Spectacular views across London
- Two double bedrooms
- Private balcony
- Secure underground parking

Tenure: Leasehold 182 years Service Charge: £7400 Ground Rent: £0 Local Authority: London Borough of Wandsworth Council Tax Band: E