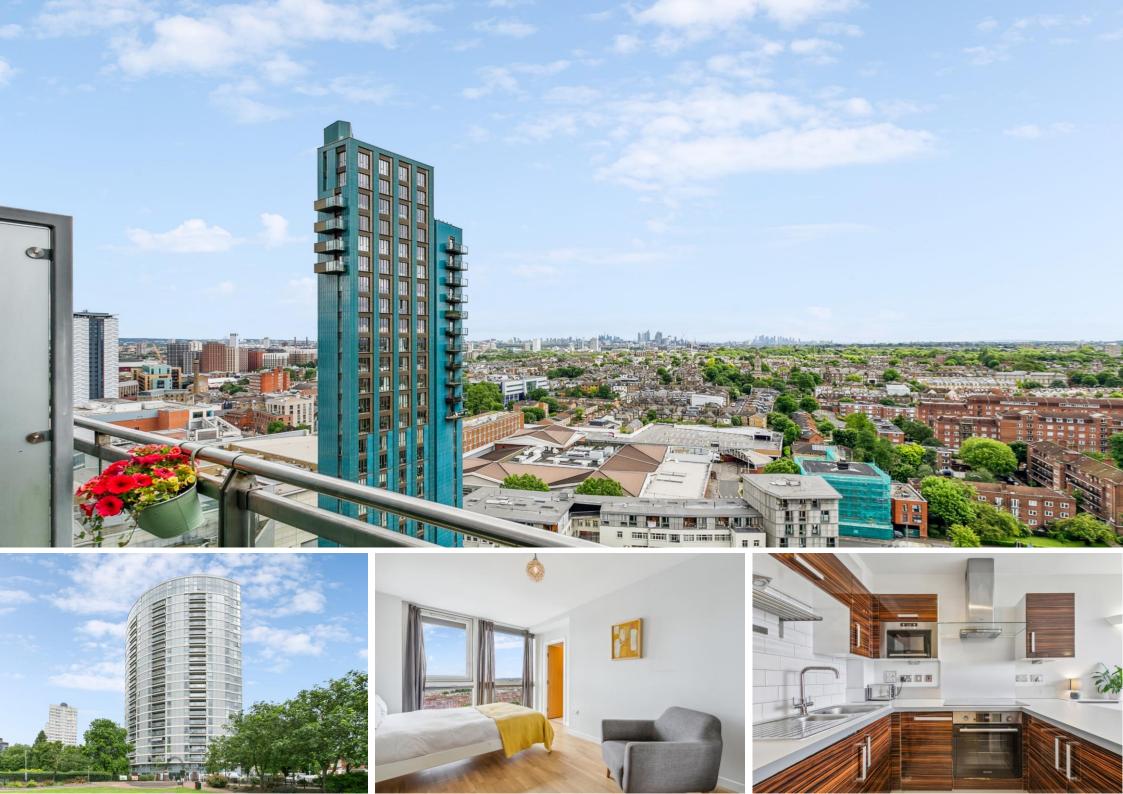

Argento Tower Mapleton Road, SW18

An amazing opportunity to acquire this bright and spacious two double bedroom, two bathroom flat, located on the 18th floor of this modern development, with a balcony and allocated parking space. Benefits include a large open plan reception room, with access onto the balcony providing envious views over London, a fully fitted modern kitchen, two double bedrooms, with one being ensuite, and a second family bathroom.

- Modern apartment
- 18th floor
- Spectacular views across London
- Two double bedrooms
- Private balcony
- Secure underground parking

Tenure: Leasehold 182 years Service Charge: £7400 Ground Rent: £0 Local Authority: London Borough of Wandsworth Council Tax Band: E