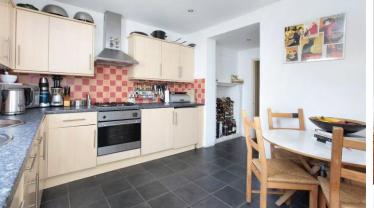

Balham Park Road Balham, SW12

CHESTERTONS

Chestertons take pleasure introducing to the market a one bedroom ground floor flat with a private garden. To the front of the property is a spacious reception room with a feature fireplace, built in shelving and wooden floors. The generous double bedroom lies next door which also boasts a feature fireplace and benefits from access to the garden. Down the hallway to the rear of the property is a bathroom and an eat in kitchen with built in units and a patio door leading out to the generous garden. In the basement there is an extra room that could be used for storage or an excellent working form home space.

- A ground floor one bedroom apartment with private garden
- Spacious reception room with feature fireplace
- Eat in kitchen
- Double bedroom
- Extra room in the basement that could be used