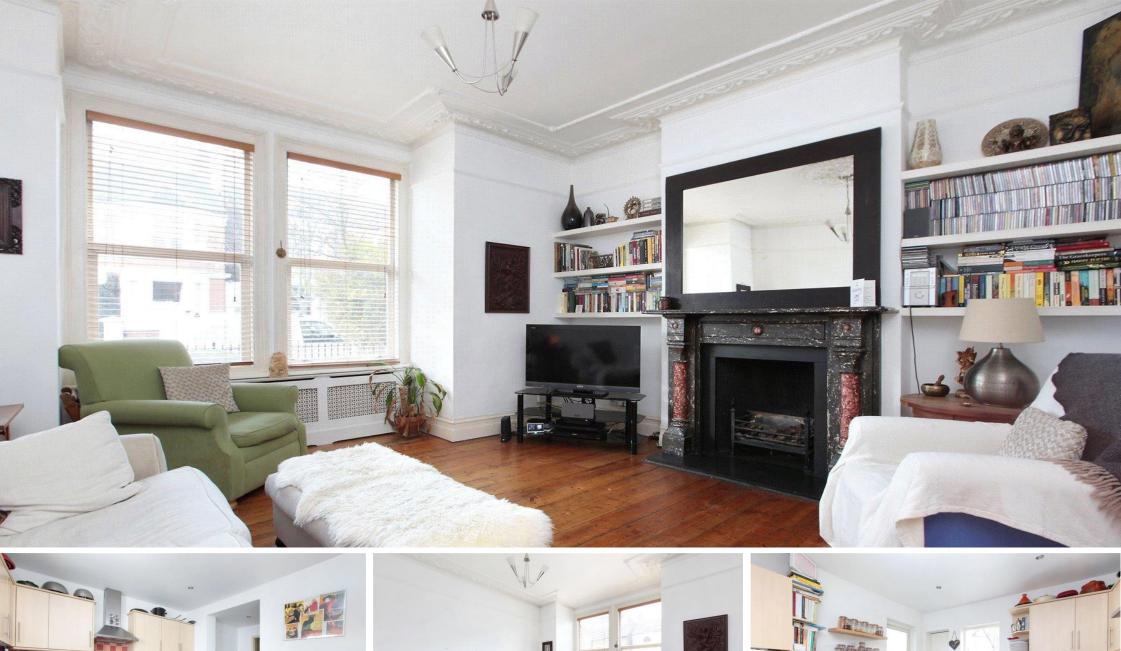

Balham Park Road Balham, SW12

CHESTERTONS

Chestertons take pleasure introducing to the market a one bedroom ground floor flat with a private garden. To the front of the property is a spacious reception room with a feature fireplace, built in shelving and wooden floors. The generous double bedroom lies next door which also boasts a feature fireplace and benefits from access to the garden. Down the hallway to the rear of the property is a bathroom and an eat in kitchen with built in units and a patio door leading out to the generous garden. In the basement there is an extra room that could be used for storage or an excellent working form home space.

- A ground floor one bedroom apartment with private garden
- Spacious reception room with feature fireplace
- Eat in kitchen
- Double bedroom
- Extra room in the basement that could be used