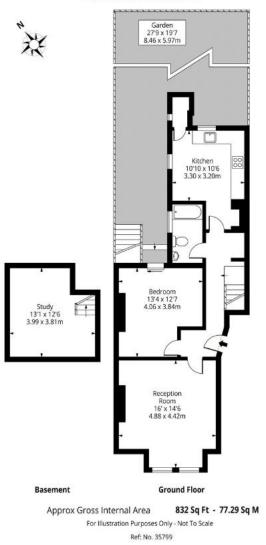

Balham Park Road Balham, SW12

CHESTERTONS

Chestertons take pleasure introducing to the market a one bedroom ground floor flat with a private garden. To the front of the property is a spacious reception room with a feature fireplace, built in shelving and wooden floors. The generous double bedroom lies next door which also boasts a feature fireplace and benefits from access to the garden. Down the hallway to the rear of the property is a bathroom and an eat in kitchen with built in units and a patio door leading out to the generous garden. In the basement there is an extra room that could be used for storage or an excellent working form home space.

- A ground floor one bedroom apartment with private garden
- Spacious reception room with feature fireplace
- Eat in kitchen
- Double bedroom
- Extra room in the basement that could be used