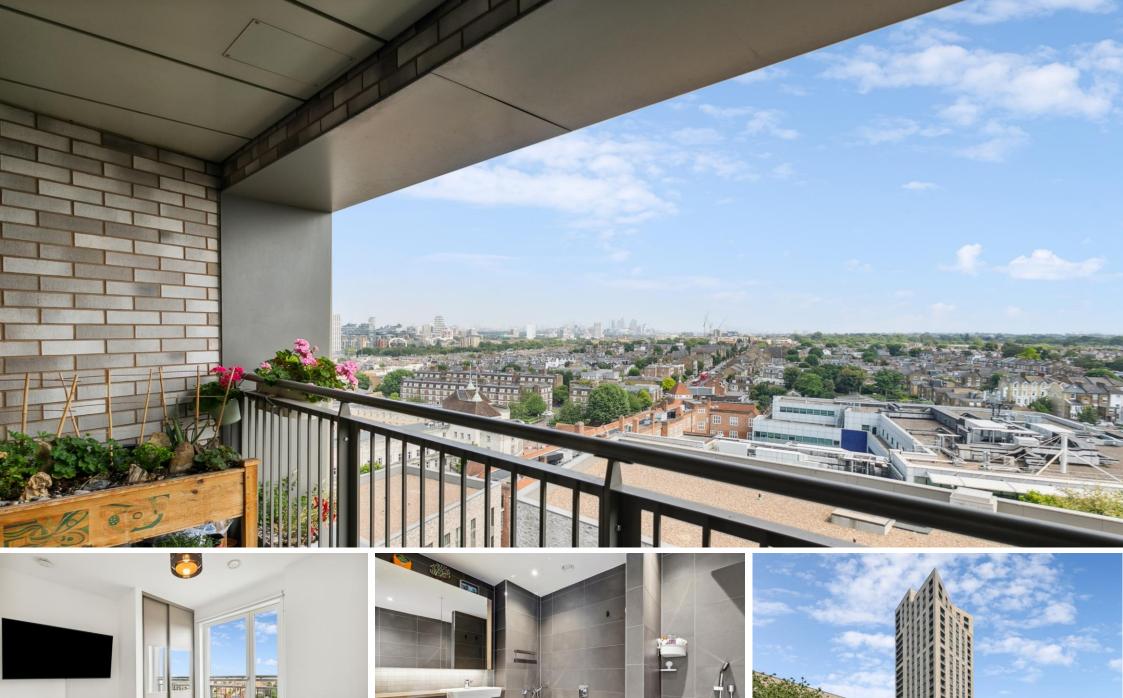

Courthouse Way London, SW18

CHESTERTONS

This bright apartment consists of an open-plan kitchen and living area, flooded with natural light from wide double aspect floor to ceiling windows. The kitchen is fully integrated with plenty of cupboard space. Spacious double bedroom benefitting from a 'Juliet' balcony, built-in storage cupboard and an en-suite bathroom. Second double bedroom has wonderful floor to ceiling windows that bring in lots of light. The bathroom comes complete with a white three-piece suite with a shower over bath and a grey tile surround. Additional spacious utility room that allows for plenty of additional storage.