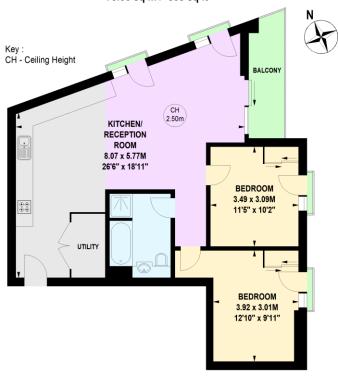

## Jacquard Apartments, Courthouse Way, SW18

Approximate gross internal area

75.06 sq m / 808 sq ft

## **Eleventh Floor**

Not to scale, for guidance only and must not be relied upon as a statement of fact.

All measurements and areas are approximate only