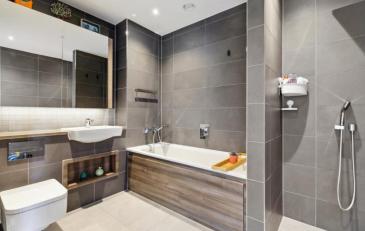

Courthouse Way London, SW18

CHESTERTONS

This bright apartment consists of an open-plan kitchen and living area, flooded with natural light from wide double aspect floor to ceiling windows. The kitchen is fully integrated with plenty of cupboard space. Spacious double bedroom benefitting from a 'Juliet' balcony, built-in storage cupboard and an en-suite bathroom. Second double bedroom has wonderful floor to ceiling windows that bring in lots of light. The bathroom comes complete with a white three-piece suite with a shower over bath and a grey tile surround. Additional spacious utility room that allows for plenty of additional storage.