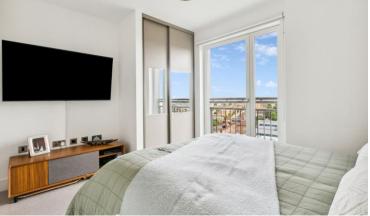

Courthouse Way London, SW18

CHESTERTONS

This bright apartment consists of an open-plan kitchen and living area, flooded with natural light from wide double aspect floor to ceiling windows. The kitchen is fully integrated with plenty of cupboard space. Spacious double bedroom benefitting from a 'Juliet' balcony, built-in storage cupboard and an en-suite bathroom. Second double bedroom has wonderful floor to ceiling windows that bring in lots of light. The bathroom comes complete with a white three-piece suite with a shower over bath and a grey tile surround. Additional spacious utility room that allows for plenty of additional storage.