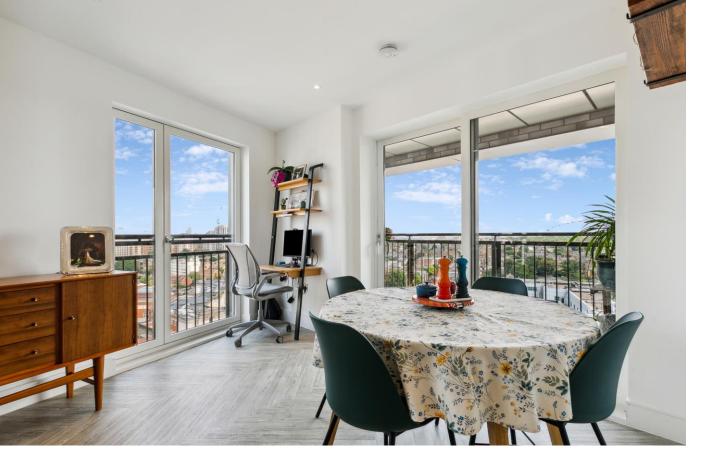

Courthouse Way London, SW18

CHESTERTONS

This bright apartment consists of an open-plan kitchen and living area, flooded with natural light from wide double aspect floor to ceiling windows. The kitchen is fully integrated with plenty of cupboard space. Spacious double bedroom benefitting from a 'Juliet' balcony, built-in storage cupboard and an en-suite bathroom. Second double bedroom has wonderful floor to ceiling windows that bring in lots of light. The bathroom comes complete with a white three-piece suite with a shower over bath and a grey tile surround. Additional spacious utility room that allows for plenty of additional storage.

- Modern apartment
- 11th floor
- Two double bedrooms
- Large open plan reception
- Double aspect floor to ceiling windows
- Fully integrated kitchen

**Tenure:** Leasehold 246 years

Service Charge: £4536 Ground Rent: £450