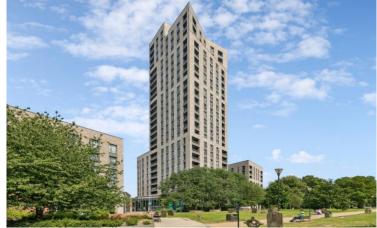

Courthouse Way London, SW18

CHESTERTONS

This bright apartment consists of an open-plan kitchen and living area, flooded with natural light from wide double aspect floor to ceiling windows. The kitchen is fully integrated with plenty of cupboard space. Spacious double bedroom benefitting from a 'Juliet' balcony, built-in storage cupboard and an en-suite bathroom. Second double bedroom has wonderful floor to ceiling windows that bring in lots of light. The bathroom comes complete with a white three-piece suite with a shower over bath and a grey tile surround. Additional spacious utility room that allows for plenty of additional storage.

- Modern apartment
- 11th floor
- Two double bedrooms
- Large open plan reception
- Double aspect floor to ceiling windows
- Fully integrated kitchen

**Tenure:** Leasehold 246 years

Service Charge: £4536 Ground Rent: £450