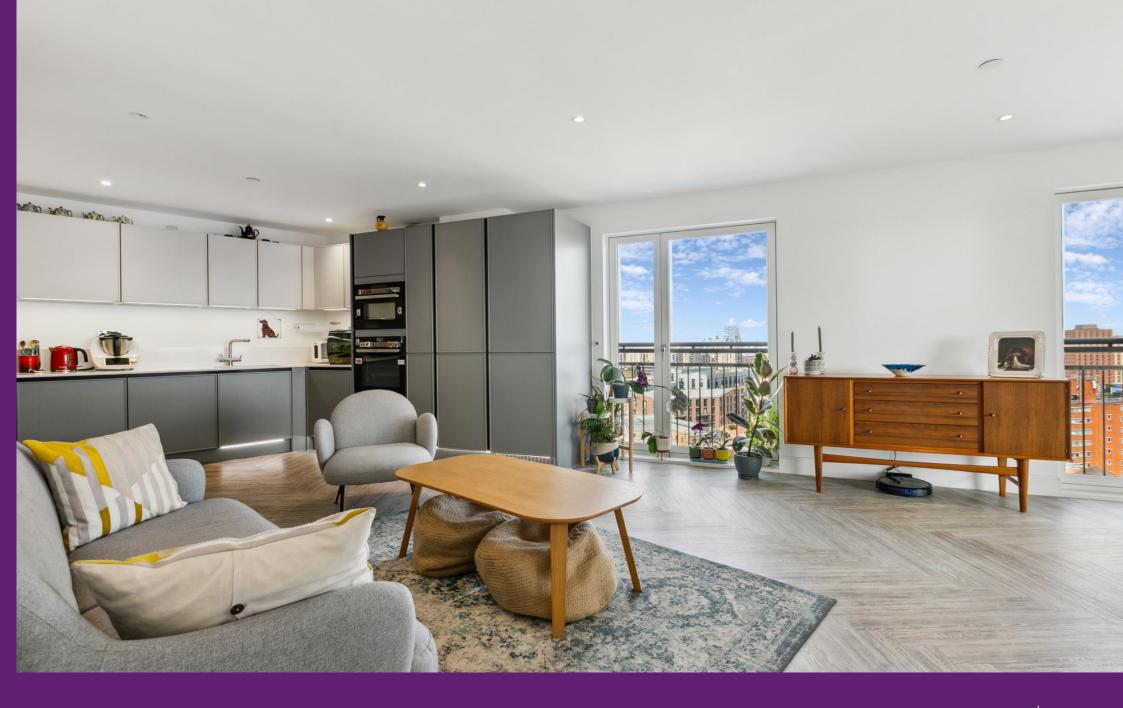

Courthouse Way London, SW18

CHESTERTONS

This bright apartment consists of an open-plan kitchen and living area, flooded with natural light from wide double aspect floor to ceiling windows. The kitchen is fully integrated with plenty of cupboard space. Spacious double bedroom benefitting from a 'Juliet' balcony, built-in storage cupboard and an en-suite bathroom. Second double bedroom has wonderful floor to ceiling windows that bring in lots of light. The bathroom comes complete with a white three-piece suite with a shower over bath and a grey tile surround. Additional spacious utility room that allows for plenty of additional storage.