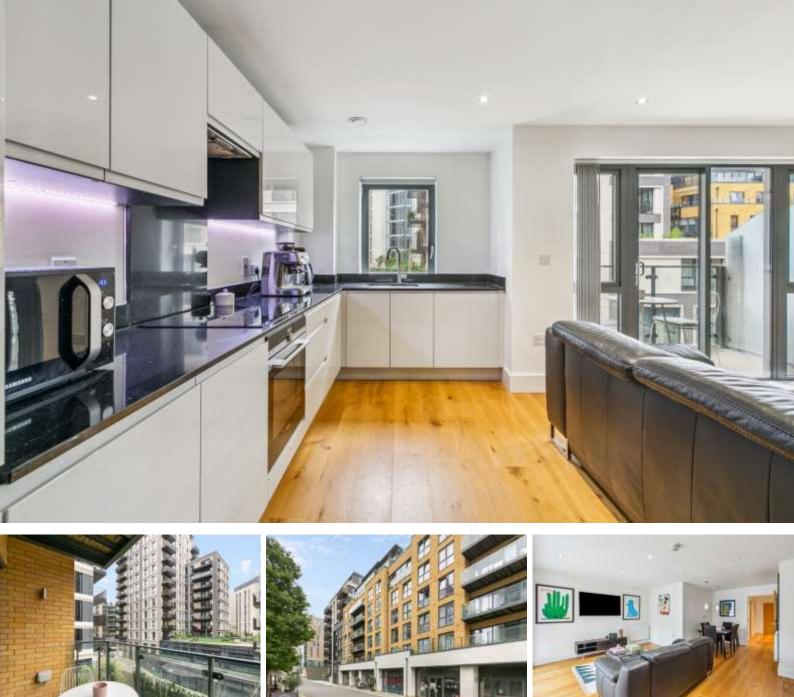

## **Osiers** Road London, SW18

- Stylish modern apartment •
- Generous double bedroom •
- •
- Open plan reception room Private South facing balcony •
- Modern kitchen •
- Chain free •

This exceptional second floor apartment is situated in a the popular 'Riverside Quarter' development and offers nearly 600 sq. ft. of living accommodation. There is a large entrance hallway with ample storage, generous double bedroom, a stylish bathroom with marble tiles and superb open plan kitchen with integrated Siemens appliances. The reception room which is flooded with natural light from the floor to ceiling windows and also benefits from direct access to a private South facing balcony. The property is beautifully presented and has been maintained to the highest of standards which is a credit to the current owners. The property is ideally located for swift links to the city with Wandsworth Town and East Putney stations within easy walking distance. The Thames Clipper docks nearby at Wandsworth Pier offering a scenic and convenient commute moments from your doorstep. For those looking for a morning jog Wandsworth Park and the Thames Path are located within very close proximity.