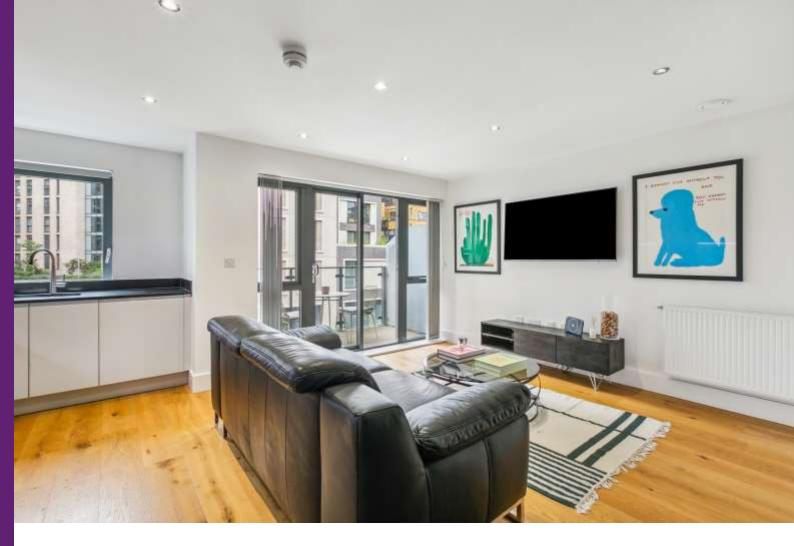

## **Osiers** Road London, SW18

- Stylish modern apartment •
- Generous double bedroom •
- •
- Open plan reception room Private South facing balcony •
- Modern kitchen •
- Chain free •

This exceptional second floor apartment is situated in a the popular 'Riverside Quarter' development and offers nearly 600 sq. ft. of living accommodation. There is a large entrance hallway with ample storage, generous double bedroom, a stylish bathroom with marble tiles and superb open plan kitchen with integrated Siemens appliances. The reception room which is flooded with natural light from the floor to ceiling windows and also benefits from direct access to a private South facing balcony. The property is beautifully presented and has been maintained to the highest of standards which is a credit to the current owners. The property is ideally located for swift links to the city with Wandsworth Town and East Putney stations within easy walking distance. The Thames Clipper docks nearby at Wandsworth Pier offering a scenic and convenient commute moments from your doorstep. For those looking for a morning jog Wandsworth Park and the Thames Path are located within very close proximity.