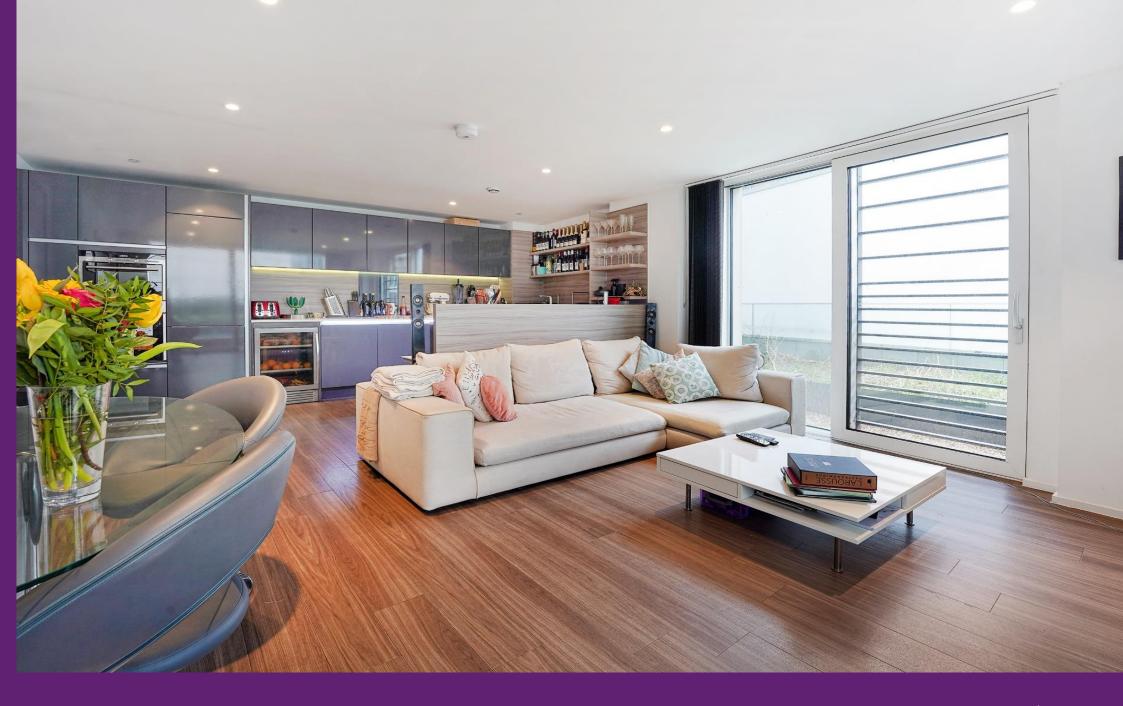

Buckhold Road London, SW18

CHESTERTONS

A wonderful modern apartment extending to nearly 1100 sq ft of lateral space including an impressive open-plan living area and private balcony overlooking the gardens.

The property briefly comprises entrance hall leading to beautiful open-plan kitchen/living space, with floor to ceiling windows opening onto a private balcony. There are three large bedrooms, the master of which is particularly large and comes with a dressing area and en-suite. There is a further bathroom accessed from the hallway and a utility cupboard with additional storage space. The property benefits from secure underground parking, 24 concierge service and is offered with no onward chain.