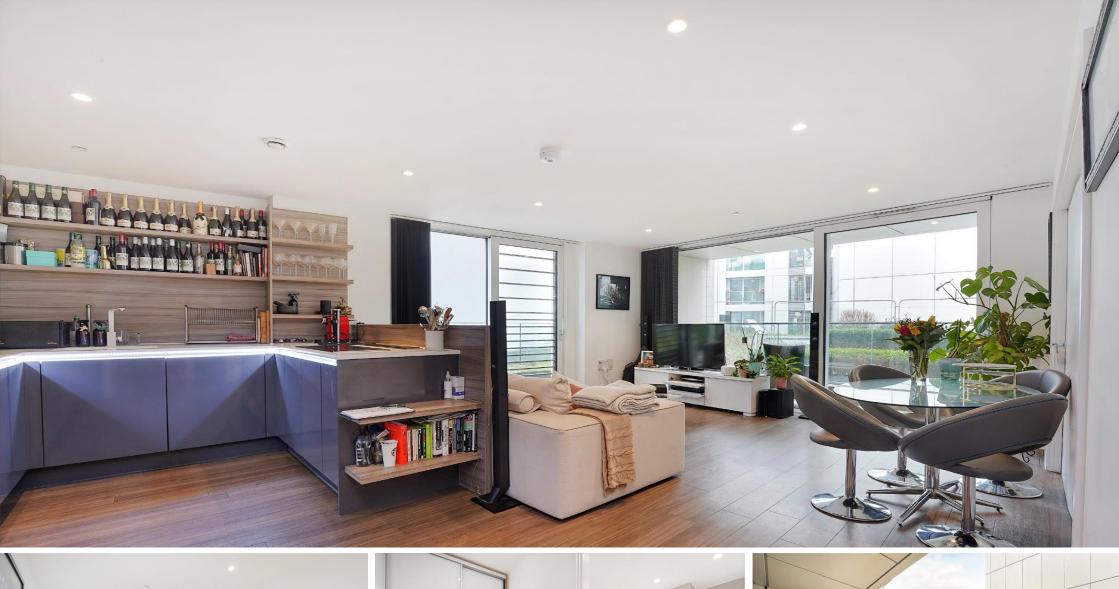

The property briefly comprises entrance hall leading to beautiful open-plan kitchen/living space, with floor to ceiling windows opening onto a private balcony. There are three large bedrooms, the master of which is particularly large and comes with a dressing area and en-suite. There is a further bathroom accessed from the hallway and a utility cupboard with additional storage space. The property benefits from secure underground parking, 24 concierge service and is offered with no onward chain.