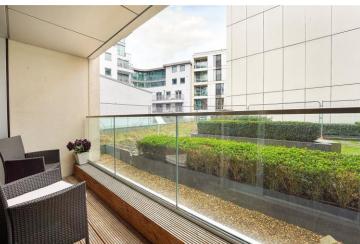

Buckhold Road London, SW18

CHESTERTONS

A wonderful modern apartment extending to nearly 1100 sq ft of lateral space including an impressive open-plan living area and private balcony overlooking the gardens.

The property briefly comprises entrance hall leading to beautiful open-plan kitchen/living space, with floor to ceiling windows opening onto a private balcony. There are three large bedrooms, the master of which is particularly large and comes with a dressing area and en-suite. There is a further bathroom accessed from the hallway and a utility cupboard with additional storage space. The property benefits from secure underground parking, 24 concierge service and is offered with no onward chain.