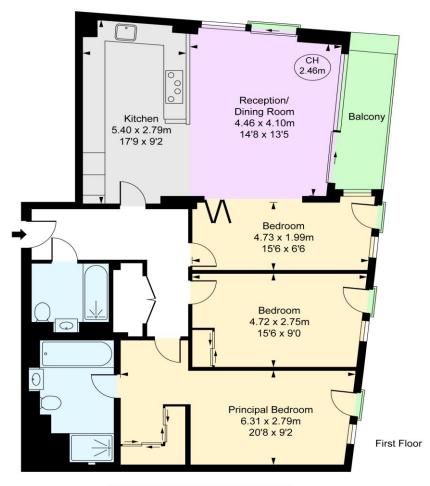

## Copperlight Apartments, Buckhold Road, SW18 Approximate Gross Internal Area 100.80 sq m / 1,085 sq ft

(CH = Ceiling Heights)

This plan is not to scale. It is for guidance and not for valuation purposes.

All measurements and areas are approximate only, and have been prepared in accordance with the current edition of the RICS Code of Measuring Practice.

© Fuham Performance