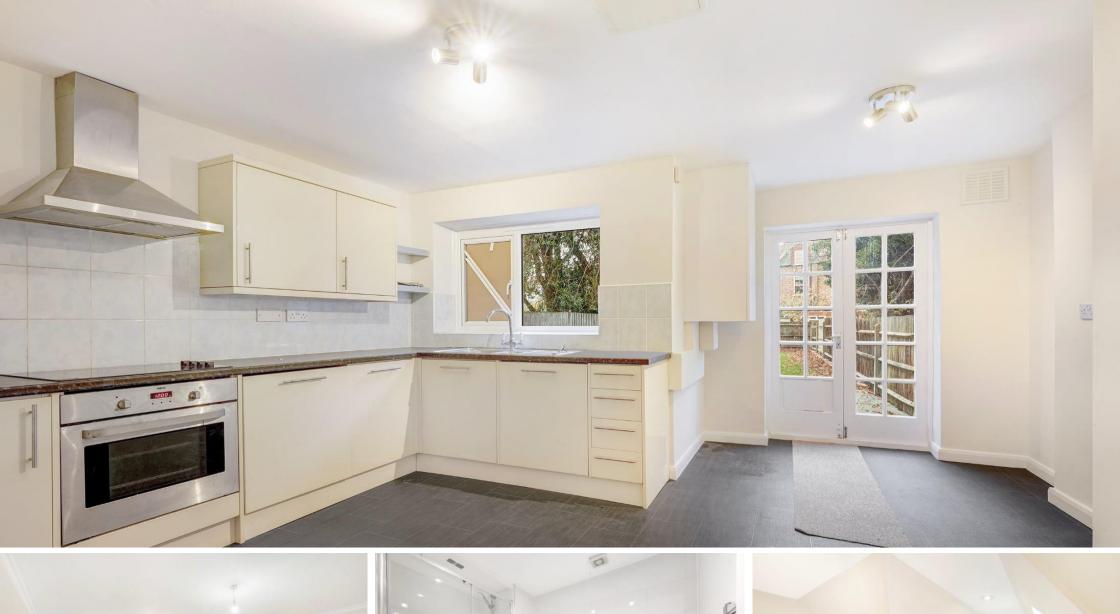

## Streathbourne Road London, SW17

CHESTERTONS

An incredibly spacious six bedroom family home in this highly regarded tree lined road. With accommodation of nearly 2500 sq ft arranged over three levels, the property offers a spacious kitchen dining room, large reception room, six bedrooms, three bathrooms and ground floor w.c.

The property also benefits from a larger than average integral garage which could also be converted into a playroom or study depending on your requirements.

The property could be extended further to the rear of the ground floor subject to the usual consents and there is a huge rear garden perfect for the children to run around and summer barbeques with friends.