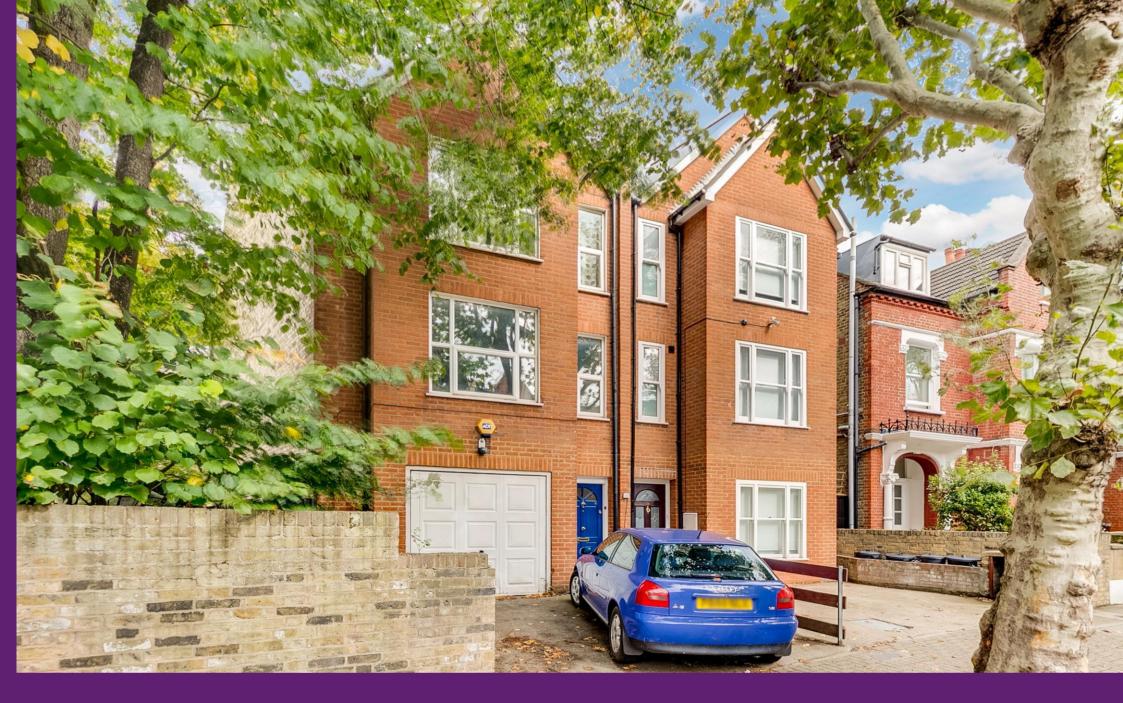

## Streathbourne Road London, SW17

CHESTERTONS

An incredibly spacious six bedroom family home in this highly regarded tree lined road. With accommodation of nearly 2500 sq ft arranged over three levels, the property offers a spacious kitchen dining room, large reception room, six bedrooms, three bathrooms and ground floor w.c.

Streathbourne Road is ideally situated for the green open spaces of Tooting Common (0.1 miles) and the excellent local shops, wine bars and restaurants in Tooting (0.2 miles).

Transport is excellent either from Tooting Bec underground station (0.4 miles) or mainline train from Balham (0.7 miles) into the City.

There is a good selection of state and private schools in the area.

- Spacious family home
- Highly regarded location
- Six bedrooms
- Three bathrooms
- Large private garden
- Garage and off street parking