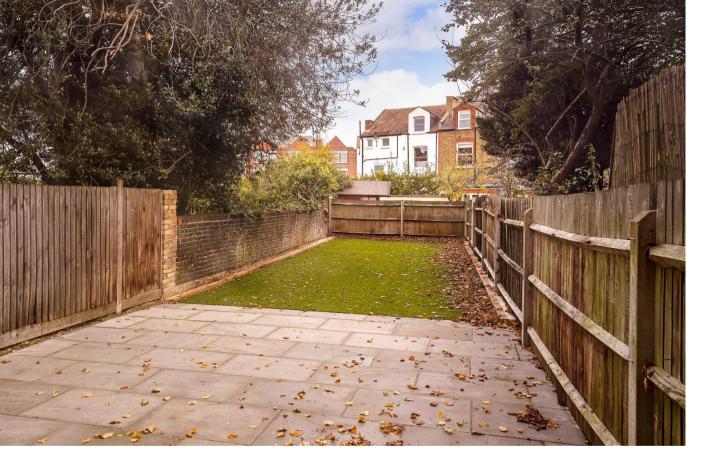

The property also benefits from a larger than average integral garage which could also be converted into a playroom or study depending on your requirements.

The property could be extended further to the rear of the ground floor subject to the usual consents and there is a huge rear garden perfect for the children to run around and summer barbeques with friends.