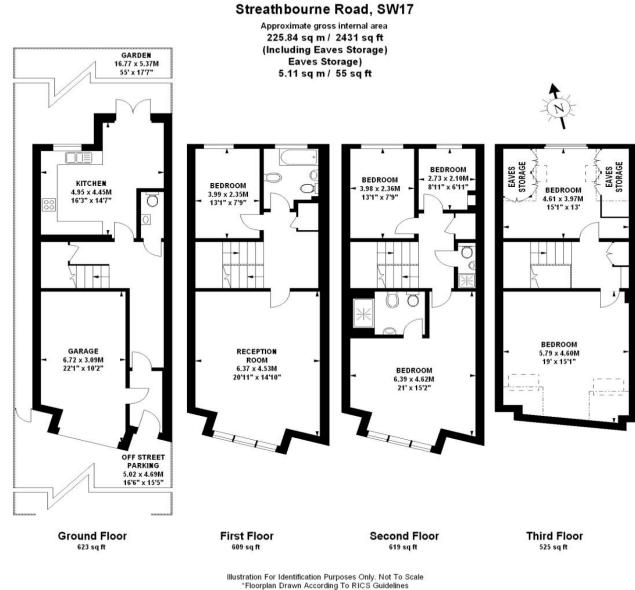

## Streathbourne Road London, SW17

CHESTERTONS

An incredibly spacious six bedroom family home in this highly regarded tree lined road. With accommodation of nearly 2500 sq ft arranged over three levels, the property offers a spacious kitchen dining room, large reception room, six bedrooms, three bathrooms and ground floor w.c.

The property also benefits from a larger than average integral garage which could also be converted into a playroom or study depending on your requirements.

The property could be extended further to the rear of the ground floor subject to the usual consents and there is a huge rear garden perfect for the children to run around and summer barbeques with friends.