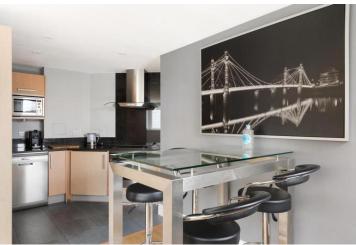

Omega Building Smugglers Way, SW18

CHESTERTONS

A beautifully refurbished three bedroom apartment, ideally located 0.2 miles from Wandsworth Town and just moments away from the river.

The property offers almost 940 Sq Ft of living space including three double bedrooms, two recently fitted bathrooms (one en suite), and a fantastic reception room with semi open plan kitchen with space for dining. The property is offered to the market with no onward chain and residents permit parking is available.

- Spacious modern apartment
- Approx. 940 Sq Ft
- Three double bedrooms
- Two newly fitted bathrooms
- Large reception
- Kitchen with built in appliances
- Lift
- Close to River
- Residents permit parking available
- No onward chain