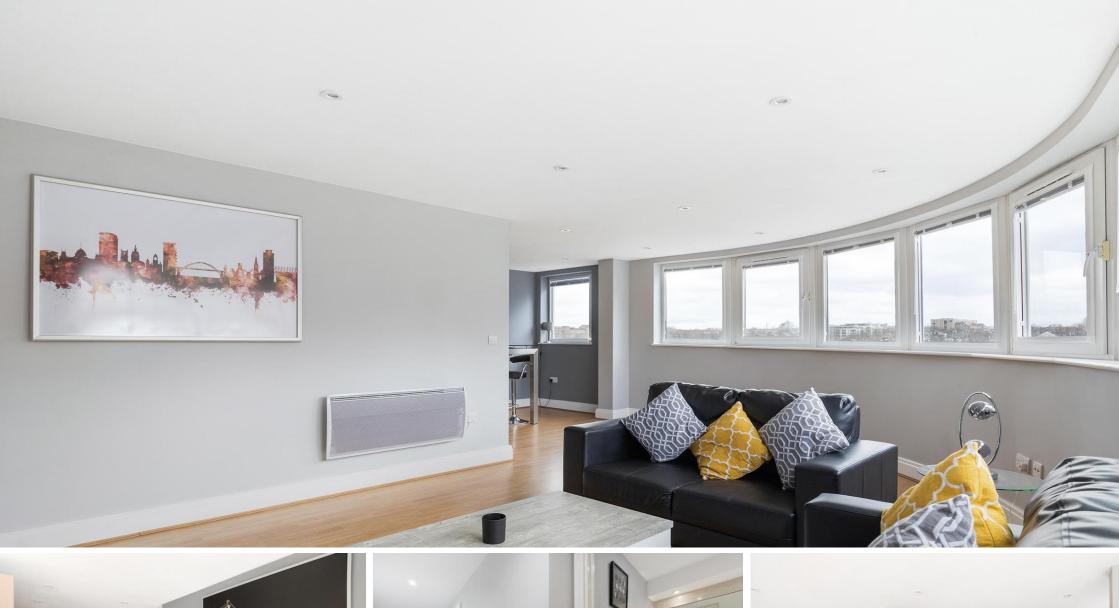

Omega Building Smugglers Way, SW18

CHESTERTONS

A beautifully refurbished three bedroom apartment, ideally located 0.2 miles from Wandsworth Town and just moments away from the river.

The property offers almost 940 Sq Ft of living space including three double bedrooms, two recently fitted bathrooms (one en suite), and a fantastic reception room with semi open plan kitchen with space for dining. The property is offered to the market with no onward chain and residents permit parking is available.

- Spacious modern apartment
- Approx. 940 Sq Ft
- Three double bedrooms
- Two newly fitted bathrooms
- Large reception
- Kitchen with built in appliances
- Lift
- Close to River
- Residents permit parking available
- No onward chain