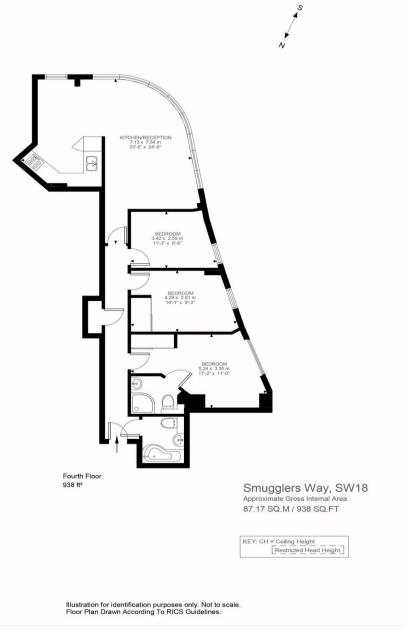

Omega Building Smugglers Way, SW18

CHESTERTONS

A beautifully refurbished three bedroom apartment, ideally located 0.2 miles from Wandsworth Town and just moments away from the river.

The property offers almost 940 Sq Ft of living space including three double bedrooms, two recently fitted bathrooms (one en suite), and a fantastic reception room with semi open plan kitchen with space for dining. The property is offered to the market with no onward chain and residents permit parking is available.

- Spacious modern apartment
- Approx. 940 Sq Ft
- Three double bedrooms
- Two newly fitted bathrooms
- Large reception
- Kitchen with built in appliances
- Lift
- Close to River
- Residents permit parking available
- No onward chain