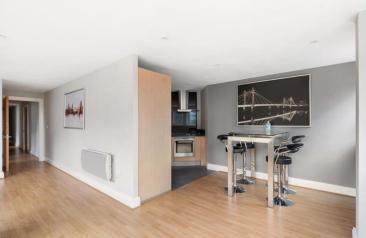

Omega Building Smugglers Way, SW18

CHESTERTONS

A beautifully refurbished three bedroom apartment, ideally located 0.2 miles from Wandsworth Town and just moments away from the river.

The property offers almost 940 Sq Ft of living space including three double bedrooms, two recently fitted bathrooms (one en suite), and a fantastic reception room with semi open plan kitchen with space for dining. The property is offered to the market with no onward chain and residents permit parking is available.

- Spacious modern apartment
- Approx. 940 Sq Ft
- Three double bedrooms
- Two newly fitted bathrooms
- Large reception
- Kitchen with built in appliances
- Lift
- Close to River
- Residents permit parking available
- No onward chain