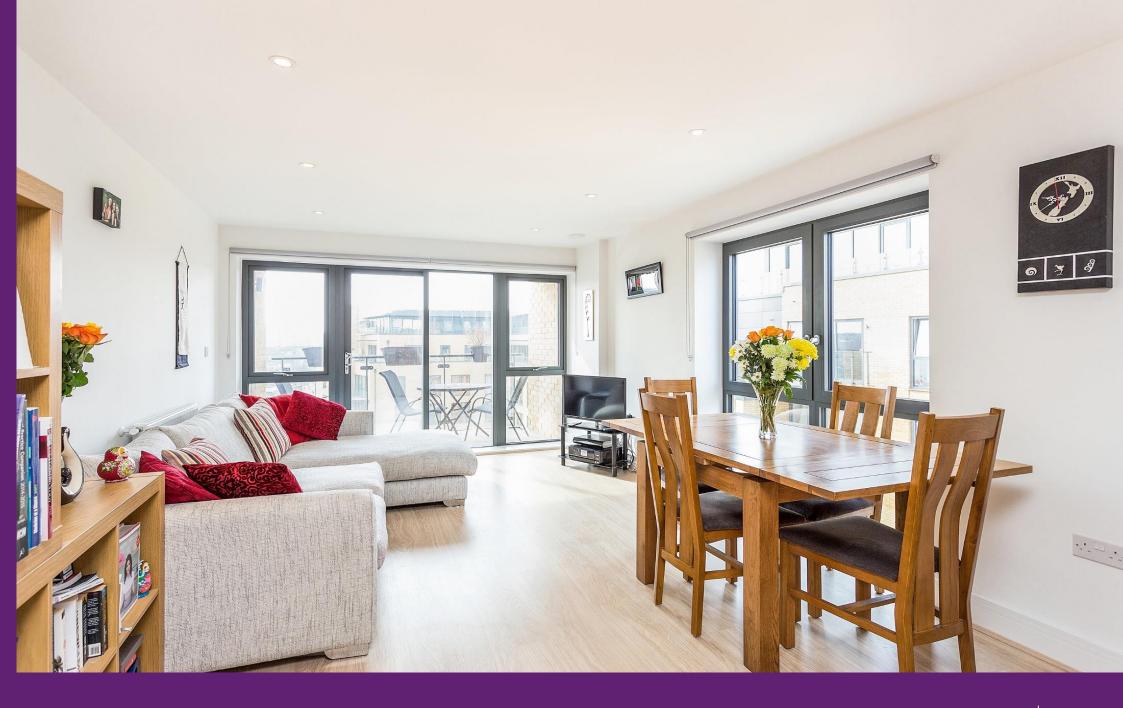

Knightley Walk London, SW18

CHESTERTONS

The apartment is set on the fifth floor and comprises of entrance hallway, storage cupboards, two double bedrooms, two bathrooms and open plan kitchen/reception room. The property further benefits from a sunny private balcony.

Located in the popular Knightley Walk Development, which is close to Wandsworth and Putney you have an excellent choice of shops, bars, restaurants and transport links to choose from. As well as plenty of green spaces to relax on your door step.

- 2 Bedrooms
- 2 bathrooms
- 1 Reception
- Lift
- Balcony
- Exclusive use of 1 parking space

**Tenure:** Leasehold

Service Charge: £2,396.44

**Ground Rent:** £1

Local Authority: Wandsworth

**Council Tax Band:** B