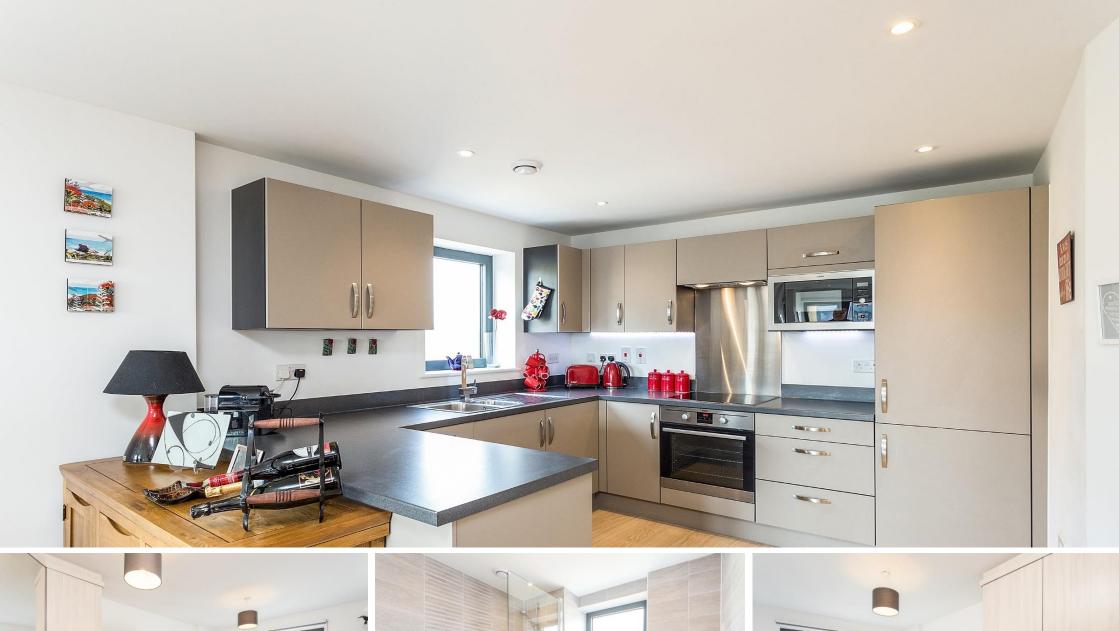

Knightley Walk London, SW18

CHESTERTONS

The apartment is set on the fifth floor and comprises of entrance hallway, storage cupboards, two double bedrooms, two bathrooms and open plan kitchen/reception room. The property further benefits from a sunny private balcony.