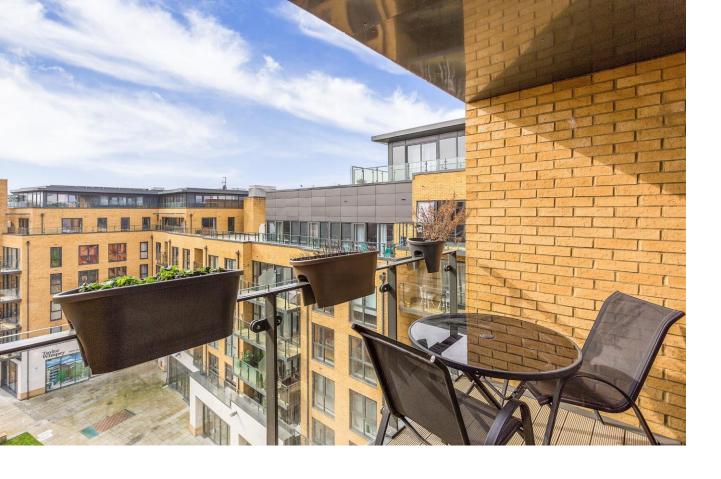

Knightley Walk London, SW18

CHESTERTONS

The apartment is set on the fifth floor and comprises of entrance hallway, storage cupboards, two double bedrooms, two bathrooms and open plan kitchen/reception room. The property further benefits from a sunny private balcony.

Located in the popular Knightley Walk Development, which is close to Wandsworth and Putney you have an excellent choice of shops, bars, restaurants and transport links to choose from. As well as plenty of green spaces to relax on your door step.

- 2 Bedrooms
- 2 bathrooms
- 1 Reception
- Lift
- Balcony
- Exclusive use of 1 parking space

**Tenure:** Leasehold

Service Charge: £2,396.44

**Ground Rent:** £1

Local Authority: Wandsworth

**Council Tax Band:** B