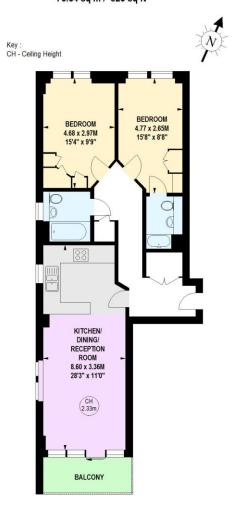

## Knightley Walk, SW18

Approximate gross internal area 76.64 sq m / 825 sq ft

## Fifth Floor

This floor plan is a representation for guidance purposes only, not for valuation.

Any figure is approximate and must not be relied on as a statement of fact.

Copyright of Wyatt Dixon Homes