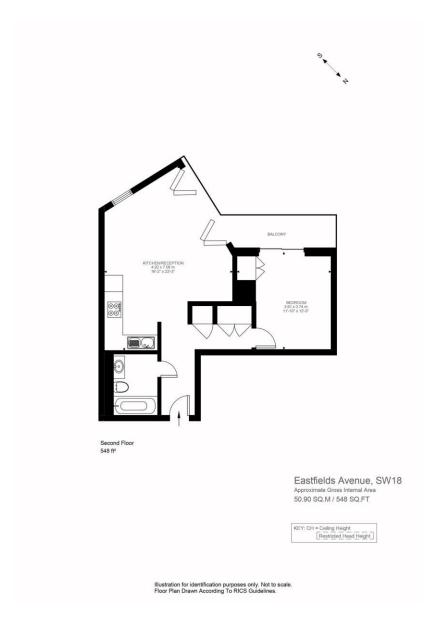

The apartment briefly comprises entrance hall leading to beautiful open plan kitchen / living space with direct views of the river. The double bedroom and living space both lead onto the balcony and a modern bathroom complete the property.