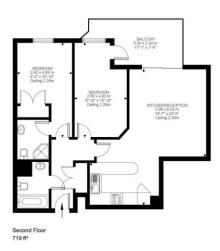

## Chestertons Wandsworth Sales

11 Huguenot Place
Wandsworth
London
SW18 2EN
wandsworth@chestertons.co.uk
0208 104 7530

Smugglers Way, SW18 66.78 SQ.M / 719 SQ.FT

KEY: CH = Ceiling Height
Restricted Head Height

Illustration for identification purposes only. Not to scale. Floor Plan Drawn According To RICS Guidelines.