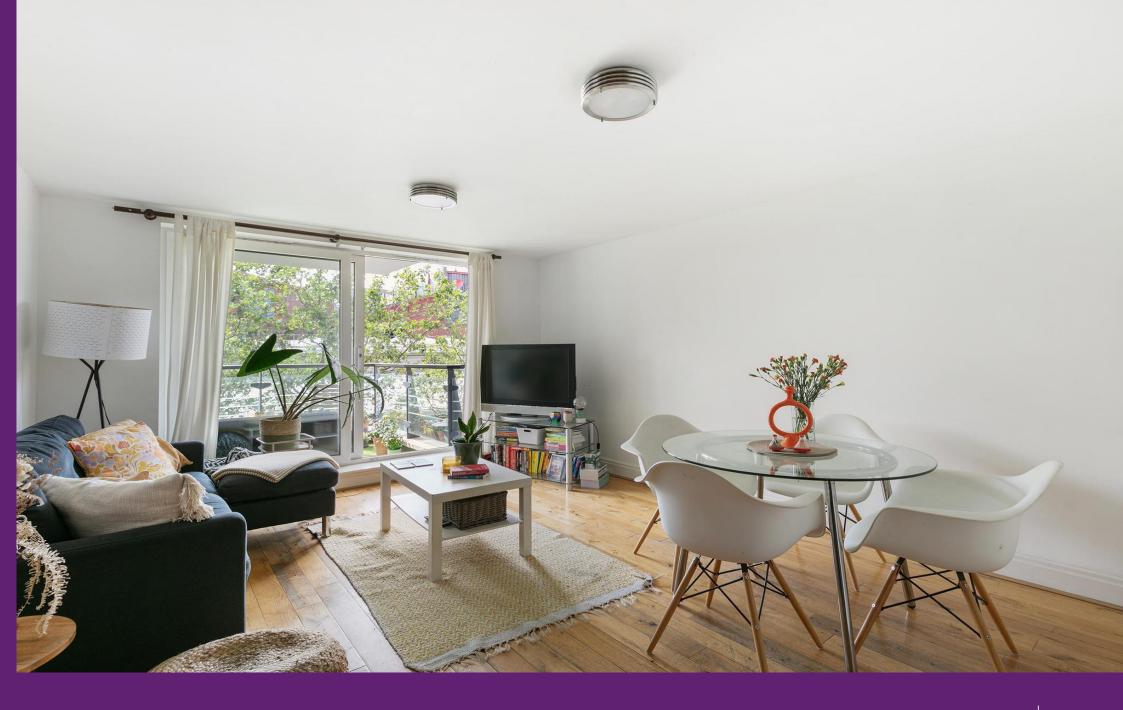

Anchor House Smugglers Way, SW18

CHESTERTONS

This two bedroom apartment boasts a modern and clean cut finish; with wooden floor and large windows it utilises both the morning and evening sun. The large sweeping balcony has beautiful views over the river Thames; the perfect way to spend an evening.

- Two double bedrooms
- Two bathrooms
- Large sunny balcony
- River views
- Open plan kitchen/reception
- 24 Concierge

**Tenure:** Leasehold 973 years

Service Charge: £4018 Ground Rent: £350

Local Authority: Wandsworth