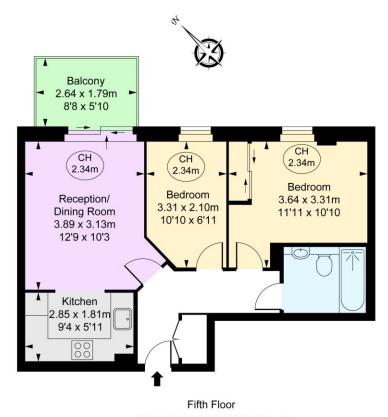

## Chestertons Wandsworth Sales

11 Huguenot Place Wandsworth London SW18 2EN wandsworth@chestertons.co.uk 0208 104 7530 Omega Building, Smugglers Way, SW18 Approximate Gross Internal Area 46.86 sq m / 504 sq ft

(CH = Ceiling Heights)

This plan is not to scale. It is for guidance and not for valuation purposes.

All measurements and areas are approximate only, and have been prepared in accordance with the current edition of the RICS Code of Measuring Practice.