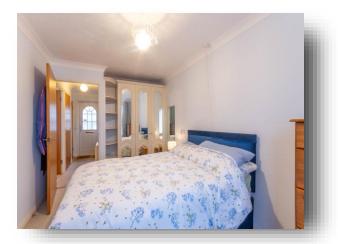

#### **Bedroom**

11' 11" max x 8' 9" ( 3.63m max x 2.67m ) Double glazed UPVC window to rear, fitted wardrobes.