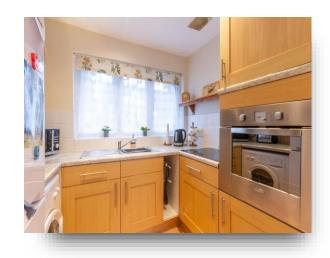

#### **Kitchen**

7' 10" x 5' 11" ( 2.39m x 1.80m )

Double glazed UPVC window to front, fitted kitchen comprising sink & drainer set in roll top surfaces with tiled splashbacks and range of eye & base level units, built in oven, separate hob and space for further appliances.

## **Newnham Green, Maldon**

- Generous Bedroom with Fitted Wardrobes
- Patio Doors opening to Patio Seating Area
- Modern Kitchen & Bathroom
- 88 Years Remaining on Lease
- No Onward Chain

Tenure: Leasehold EPC Rating: D