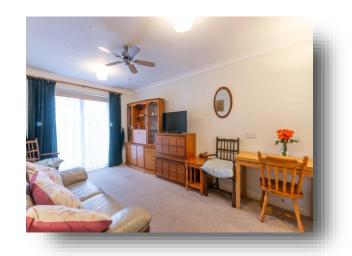

### Lounge

14' 10" x 10' 5" ( 4.52m x 3.17m ) Double glazed UPVC patio door to rear, storage heater, sliding door to :-

## **Newnham Green, Maldon**

- Generous Bedroom with Fitted Wardrobes
- Patio Doors opening to Patio Seating Area
- Modern Kitchen & Bathroom
- 88 Years Remaining on Lease
- No Onward Chain

Tenure: Leasehold EPC Rating: D