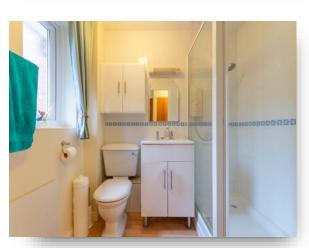

#### **Shower Room**

Double glazed UPVC window to front, white suite comprising shower, low level WC and vanity basin, tiled walls, storage heater and additional panel heater.