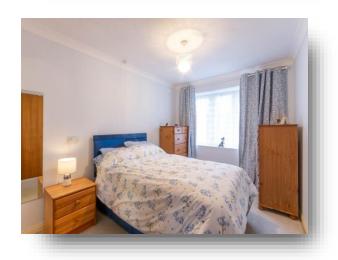

#### **Bedroom**

11' 11" max x 8' 9" ( 3.63m max x 2.67m ) Double glazed UPVC window to rear, fitted wardrobes.