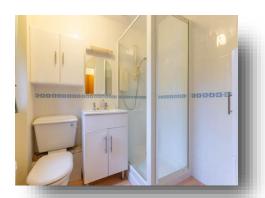

#### **Shower Room**

Double glazed UPVC window to front, white suite comprising shower, low level WC and vanity basin, tiled walls, storage heater and additional panel heater.