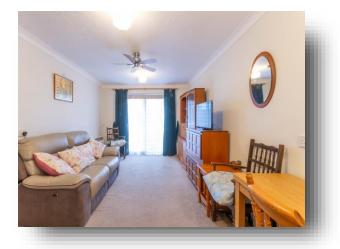

### Lounge

14' 10" x 10' 5" ( 4.52m x 3.17m ) Double glazed UPVC patio door to rear, storage heater, sliding door to :-

## **Newnham Green, Maldon**

- Generous Bedroom with Fitted Wardrobes
- Patio Doors opening to Patio Seating Area
- Modern Kitchen & Bathroom
- 88 Years Remaining on Lease
- No Onward Chain

Tenure: Leasehold EPC Rating: D