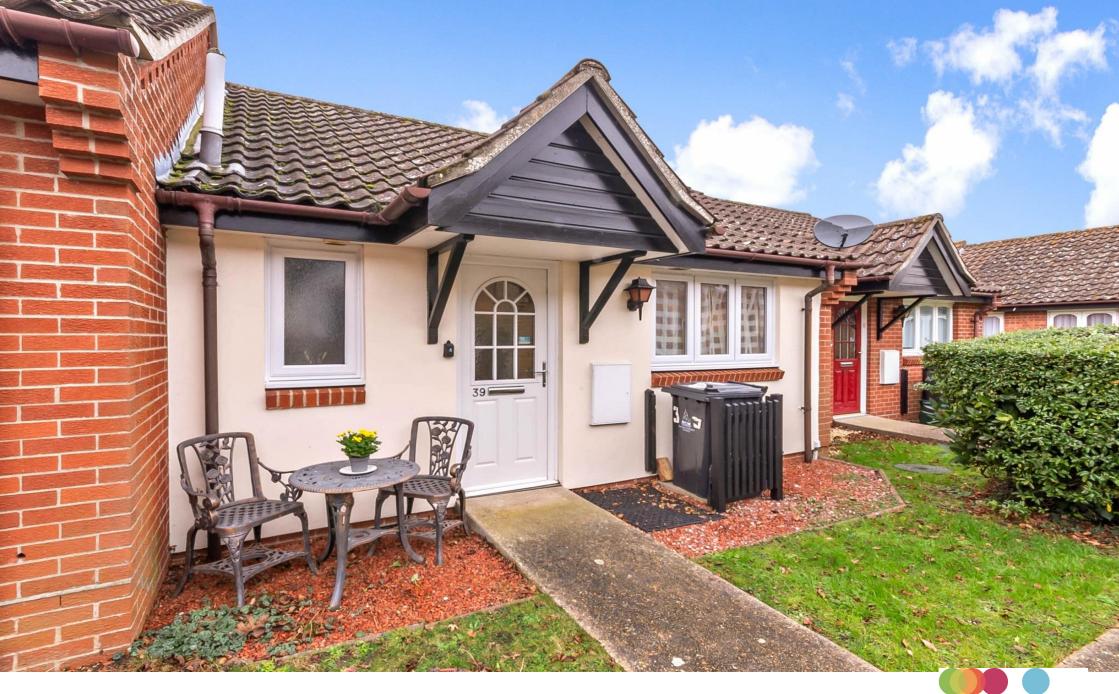

# **Newnham Green, Maldon**

\*\*GUIDE PRICE £225,000 - £240,000\*\* A WELL PRESENTED OVER 60'S BUNGALOW situated in the desirable Newnham Green within WALKING DISTANCE OF MALDON TOWN CENTRE with its wealth of amenities, boasting MODERN KITCHEN & SHOWER ROOM and offered with NO ONWARD CHAIN.

#### **Entrance Porch**

Covered porch area, part glazed door to :-

#### Outside

#### Front

Shingle front garden with bin storage area.

#### Rear

Patio seating area overlooking communal gardens.