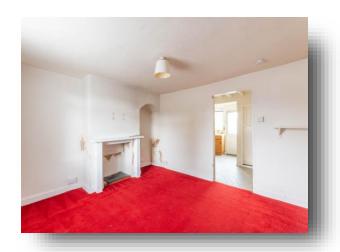

#### Lounge

12' max x 11' 6" ( 3.66m max x 3.51m ) Window to front, feature centrepiece fireplace, radiator, door to :-