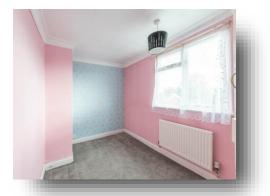

#### **Bedroom Two**

10' 7" max x 7' 3" ( 3.23m max x 2.21m ) Window to rear overlooking the garden, over stairs storage cupboard, loft access, radiator.