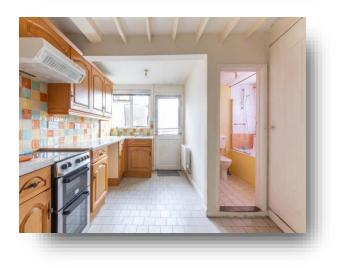

#### **Kitchen Diner**

13' 7" max x 9' 6" (4.14m max x 2.90m) Window and door to rear opening to the garden, fitted kitchen comprising one and a half bowl sink and drainer set in roll top surfaces with tiled splashbacks and range of eye and base level units with space for appliances, under stair cupboard housing combi gas boiler, door to stairs rising to first floor, door to :-