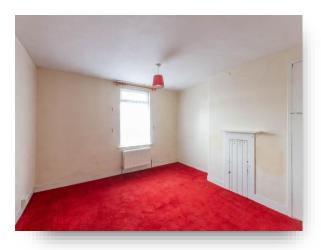

#### Bedroom One

11' 11" max x 11' 7" ( 3.63m max x 3.53m ) Window to front, built in wardrobe, radiator.