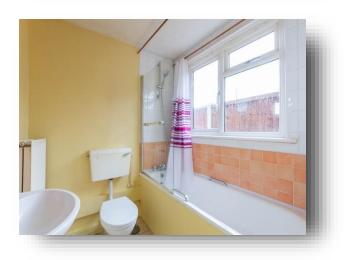

#### Bathroom

6' 4" x 5' 11" max ( 1.93m x 1.80m max ) Double glazed UPVC window to side, white suite comprising panel bath with shower over, low level WC and pedestal basin, loft access, part tiled walls, radiator.