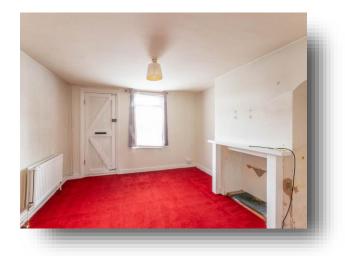

#### Lounge

12' max x 11' 6" ( 3.66m max x 3.51m ) Window to front, feature centrepiece fireplace, radiator, door to :-