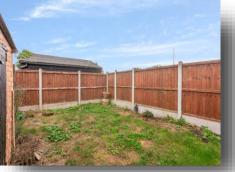

### Rear Garden

Enclosed by panel fence, predominantly laid ot lawn with shrub borders and hard standing seating area, brick built storage shed.