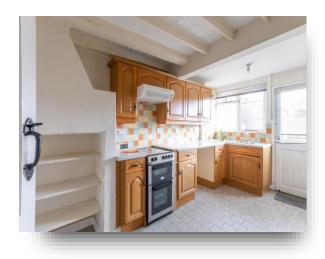

#### **Kitchen Diner**

13' 7" max x 9' 6" (4.14m max x 2.90m) Window and door to rear opening to the garden, fitted kitchen comprising one and a half bowl sink and drainer set in roll top surfaces with tiled splashbacks and range of eye and base level units with space for appliances, under stair cupboard housing combi gas boiler, door to stairs rising to first floor, door to :-