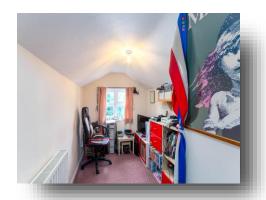

## **Study/Bedroom Three**

9' 11" Max x 6' 7" ( 3.02m Max x 2.01m ) Double glazed UPVC window to rear, fitted shelving, radiator.