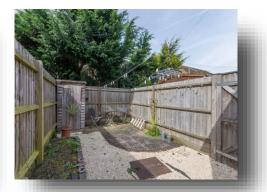

#### Outside

#### Front

Laid to shingle retained by picket fence. Side passage giving access to :-

#### **Rear Garden**

Enclosed by panel fence, laid to shingle and patio seating area.