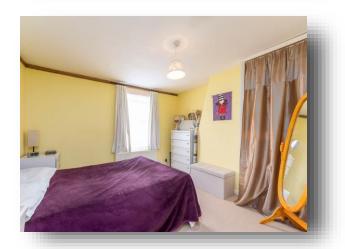

#### **Bedroom One**

12' 2" Max x 11' (3.71m Max x 3.35m)

Double glazed sash window to front, fitted wardrobe space, radiator.