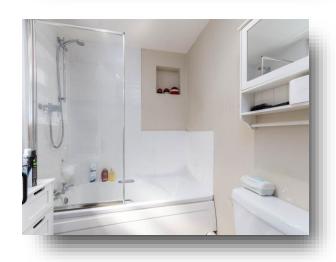

#### Bathroom

6' 5" x 5' 10" ( 1.96m x 1.78m )

Double glazed UPVC window to side, white panel suite comprising of panel bath with shower over, WC and pedestal basin, radiator.