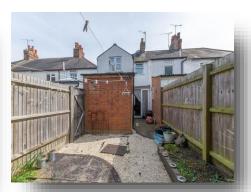

#### Outside

#### Front

Laid to shingle retained by picket fence. Side passage giving access to :-

#### **Rear Garden**

Enclosed by panel fence, laid to shingle and patio seating area.