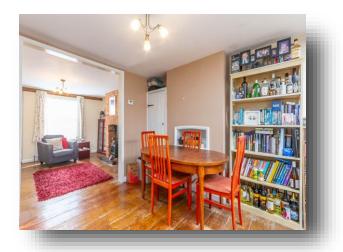

## **Dinning Room**

10' 10" Max x 9' 6" ( 3.30m Max x 2.90m ) Stairs rising to first floor, storage cupboard under, built in cupboard, radiator, open to:-

## **Rear Lobby**

French doors to rear opening to the garden, sloped polycarbonate roof, open to:-