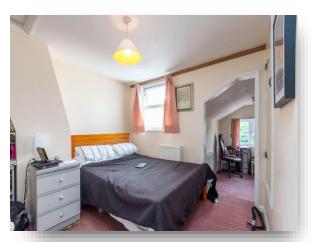

#### **Bedroom Two**

9' 5" x 9' 2" Max ( 2.87m x 2.79m Max ) Double glazed UPVC window to rear, over stairs cupboard, radiator, open to:-