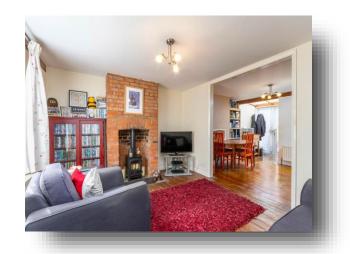

#### Lounge

12' 2" x 11' Max ( 3.71m x 3.35m Max ) Double glazed sash window to front, centrepiece brick fireplace, radiator, open to:-

## **Dinning Room**

10' 10" Max x 9' 6" ( 3.30m Max x 2.90m ) Stairs rising to first floor, storage cupboard under, built in cupboard, radiator, open to:-