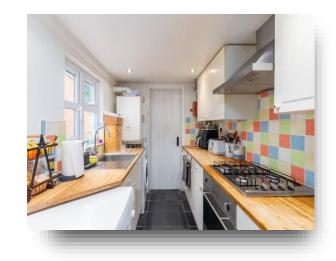

#### Kitchen

10' 1" x 6' 4" ( 3.07m x 1.93m )

double glazed UPVC window to side, fitted kitchen comprising of sink and drainer set in wooden work surfaces with tiled splashbacks and range of eye and base level units, built in oven with gas hob and extractor over, space for further appliances, wall mounted gas boiler, radiator, door to:-