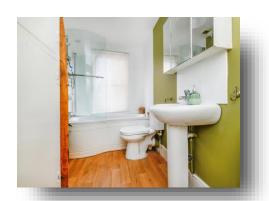

#### **Bathroom**

Sash window to rear, white suite comprising 'P' shaped bath with shower over, low level WC and pedestal basin. Cupboard housing gas Combi boiler, further storage cupboard and airing cupboard. Radiator.