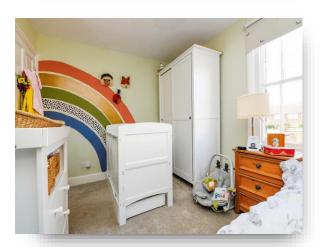

#### **Bedroom Two**

10' 11" Max x 8' 10" ( 3.33m Max x 2.69m ) Sash window to front, radiator