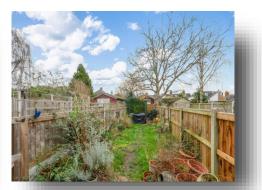

#### **Rear Garden**

Enclosed by panel fence, laid to lawn with mature shrubs and shingle and patio seating areas.

#### **Parking**

On street parking.