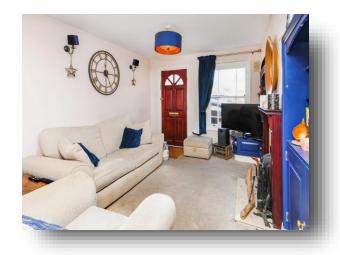

## **Lounge Diner**

21' 2" x 9' 8" Plus Recess ( 6.45m x 2.95m Plus Recess ) Sash windows to front and rear, centrepiece open fireplace, fitted cupboards, stairs rising to first floor.