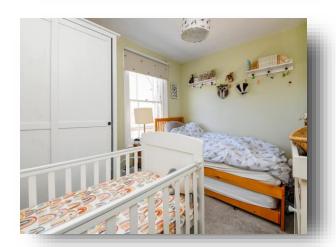

#### **Bedroom Two**

10' 11" Max x 8' 10" ( 3.33m Max x 2.69m ) Sash window to front, radiator