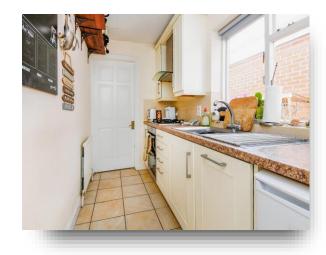

#### Kitchen

11' x 5' (3.35m x 1.52m)

Window to side, fitted kitchen comprising one and half bowl sink and drainer set in roll top surface with eye and base level units incorporating built in double oven with gas hob and extractor over, as well as integrated dishwasher. Space for fridge. Radiator, door to:-