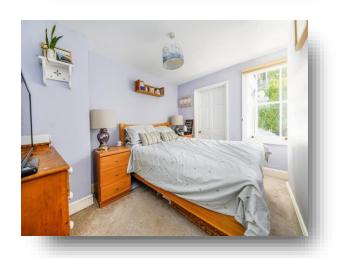

#### **Bedroom One**

11' 11" x 8' Max ( 3.63m x 2.44m Max ) Sash window to rear, built in cupboard, radiator, door to:-