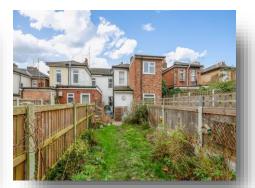

#### **Rear Garden**

Enclosed by panel fence, laid to lawn with mature shrubs and shingle and patio seating areas.

#### **Parking**

On street parking.