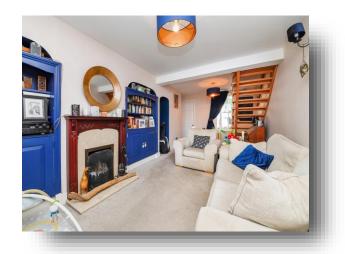

## **Lounge Diner**

21' 2" x 9' 8" Plus Recess ( 6.45m x 2.95m Plus Recess ) Sash windows to front and rear, centrepiece open fireplace, fitted cupboards, stairs rising to first floor.