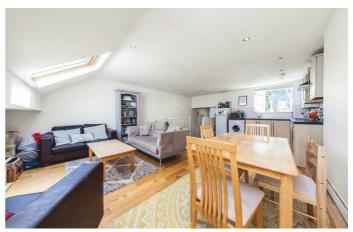

## **Property Details**

A bright and elegant one-bedroom flat, occupying the top floor of a handsome Victorian terrace on sought-after Leander Road. Peacefully nestled within the Josephine Conservation Area, this charming home is moments from Brockwell Park and the vibrant amenities of central Brixton. The heart of the home is a spacious openplan reception, bathed in natural light from dual-aspect skylights. With generous proportions to lounge, dine, and entertain, the integrated kitchen offers ample storage and space for an island if desired, ideal for keen cooks. Quietly positioned at the rear, the large double bedroom provides a tranquil retreat, with plentiful storage options and a lovely view over neighbouring gardens. A stylish, neutral bathroom completes the home, featuring both a bath and shower—perfect for unwinding after a stroll through the nearby park. An elegant first home or pied-à-terre, this well-located property sits on a peaceful yet well-connected street, with an annual street party fostering a true sense of community. A fantastic opportunity to add your own decorative touch. A share of the freehold will be granted upon the sale of the final flat in the building.