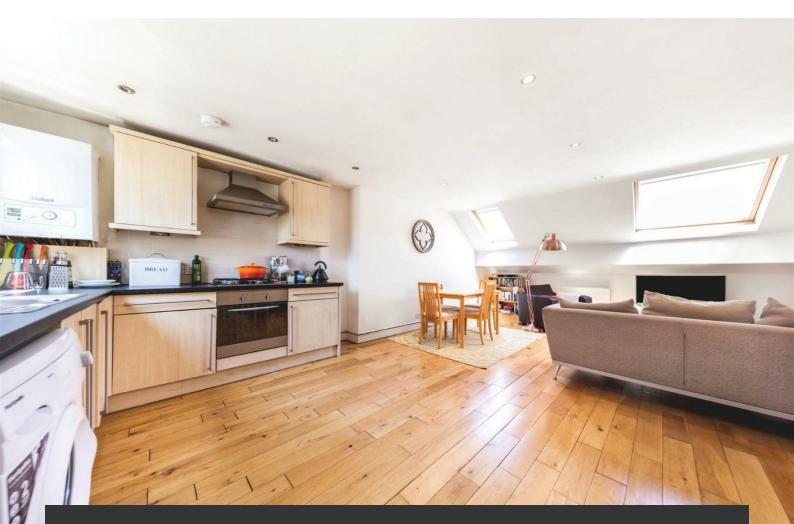

## **Property Details**

A bright and elegant one-bedroom flat, occupying the top floor of a handsome Victorian terrace on sought-after Leander Road. Peacefully nestled within the Josephine Conservation Area, this charming home is moments from Brockwell Park and the vibrant amenities of central Brixton. The heart of the home is a spacious openplan reception, bathed in natural light from dual-aspect skylights. With generous proportions to lounge, dine, and entertain, the integrated kitchen offers ample storage and space for an island if desired, ideal for keen cooks. Quietly positioned at the rear, the large double bedroom provides a tranquil retreat, with plentiful storage options and a lovely view over neighbouring gardens. A stylish, neutral bathroom completes the home, featuring both a bath and shower—perfect for unwinding after a stroll through the nearby park. An elegant first home or pied-à-terre, this well-located property sits on a peaceful yet well-connected street, with an annual street party fostering a true sense of community. A fantastic opportunity to add your own decorative touch. A share of the freehold will be granted upon the sale of the final flat in the building.