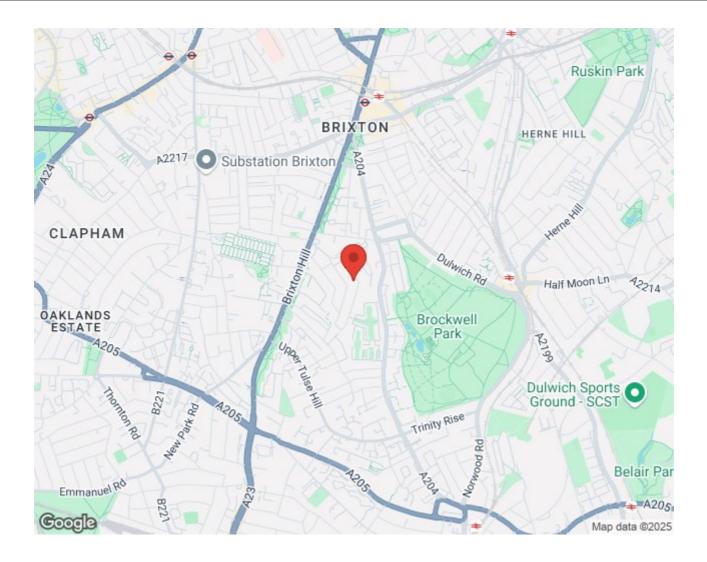

## **Property Details**

A bright and elegant one-bedroom flat, occupying the top floor of a handsome Victorian terrace on sought-after Leander Road. Peacefully nestled within the Josephine Conservation Area, this charming home is moments from Brockwell Park and the vibrant amenities of central Brixton. The heart of the home is a spacious openplan reception, bathed in natural light from dual-aspect skylights. With generous proportions to lounge, dine, and entertain, the integrated kitchen offers ample storage and space for an island if desired, ideal for keen cooks. Quietly positioned at the rear, the large double bedroom provides a tranquil retreat, with plentiful storage options and a lovely view over neighbouring gardens. A stylish, neutral bathroom completes the home, featuring both a bath and shower—perfect for unwinding after a stroll through the nearby park. An elegant first home or pied-à-terre, this well-located property sits on a peaceful yet well-connected street, with an annual street party fostering a true sense of community. A fantastic opportunity to add your own decorative touch. A share of the freehold will be granted upon the sale of the final flat in the building.

### Features

- One double bedroom
- Victorian conversion
- Bright and airy
- Sought-after residential street
- Central Brixton a short walk away
- Brockwell Park a five-minute walk
- Herne Hill a ten-minute stroll through the park
- Large brand supermarket nearby
- Chain-free
- A share of the freehold will be granted