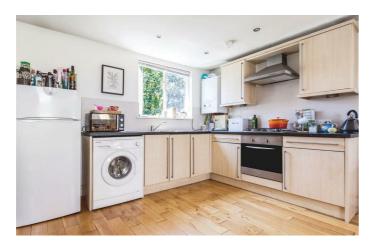

## **Property Details**

A bright and elegant one-bedroom flat, occupying the top floor of a handsome Victorian terrace on sought-after Leander Road. Peacefully nestled within the Josephine Conservation Area, this charming home is moments from Brockwell Park and the vibrant amenities of central Brixton. The heart of the home is a spacious openplan reception, bathed in natural light from dual-aspect skylights. With generous proportions to lounge, dine, and entertain, the integrated kitchen offers ample storage and space for an island if desired, ideal for keen cooks. Quietly positioned at the rear, the large double bedroom provides a tranquil retreat, with plentiful storage options and a lovely view over neighbouring gardens. A stylish, neutral bathroom completes the home, featuring both a bath and shower—perfect for unwinding after a stroll through the nearby park. An elegant first home or pied-à-terre, this well-located property sits on a peaceful yet well-connected street, with an annual street party fostering a true sense of community. A fantastic opportunity to add your own decorative touch. A share of the freehold will be granted upon the sale of the final flat in the building.