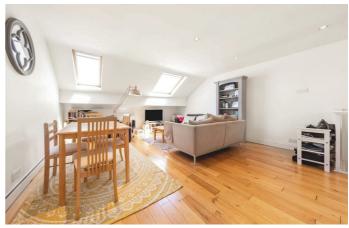

## **Property Details**

A bright and elegant one-bedroom flat, occupying the top floor of a handsome Victorian terrace on sought-after Leander Road. Peacefully nestled within the Josephine Conservation Area, this charming home is moments from Brockwell Park and the vibrant amenities of central Brixton. The heart of the home is a spacious openplan reception, bathed in natural light from dual-aspect skylights. With generous proportions to lounge, dine, and entertain, the integrated kitchen offers ample storage and space for an island if desired, ideal for keen cooks. Quietly positioned at the rear, the large double bedroom provides a tranquil retreat, with plentiful storage options and a lovely view over neighbouring gardens. A stylish, neutral bathroom completes the home, featuring both a bath and shower—perfect for unwinding after a stroll through the nearby park. An elegant first home or pied-à-terre, this well-located property sits on a peaceful yet well-connected street, with an annual street party fostering a true sense of community. A fantastic opportunity to add your own decorative touch. A share of the freehold will be granted upon the sale of the final flat in the building.