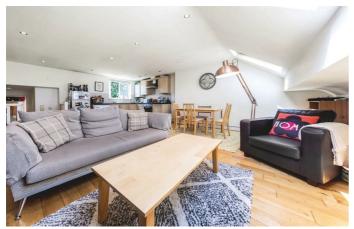

## **Property Details**

A bright and elegant one-bedroom flat, occupying the top floor of a handsome Victorian terrace on sought-after Leander Road. Peacefully nestled within the Josephine Conservation Area, this charming home is moments from Brockwell Park and the vibrant amenities of central Brixton. The heart of the home is a spacious openplan reception, bathed in natural light from dual-aspect skylights. With generous proportions to lounge, dine, and entertain, the integrated kitchen offers ample storage and space for an island if desired, ideal for keen cooks. Quietly positioned at the rear, the large double bedroom provides a tranquil retreat, with plentiful storage options and a lovely view over neighbouring gardens. A stylish, neutral bathroom completes the home, featuring both a bath and shower—perfect for unwinding after a stroll through the nearby park. An elegant first home or pied-à-terre, this well-located property sits on a peaceful yet well-connected street, with an annual street party fostering a true sense of community. A fantastic opportunity to add your own decorative touch. A share of the freehold will be granted upon the sale of the final flat in the building.