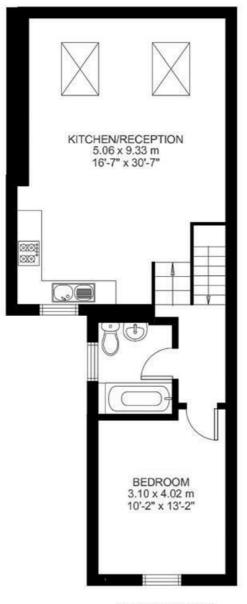

NX

FIRST FLOOR

### Leander Road, SW2 1 Bedroom Flat APPROXIMATE GROSS INTERNAL AREA: 615 SQ FT / 57 SQ M

SECOND FLOOR

While we try our very best, floor plans are produced as a guide only and we take no responsibility for the precise accuracy with which any property is represented.