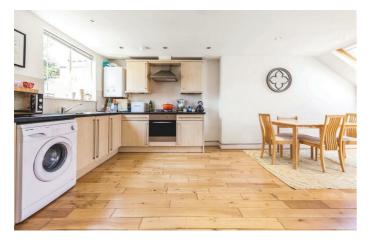

## **Property Details**

A bright and elegant one-bedroom flat, occupying the top floor of a handsome Victorian terrace on sought-after Leander Road. Peacefully nestled within the Josephine Conservation Area, this charming home is moments from Brockwell Park and the vibrant amenities of central Brixton. The heart of the home is a spacious openplan reception, bathed in natural light from dual-aspect skylights. With generous proportions to lounge, dine, and entertain, the integrated kitchen offers ample storage and space for an island if desired, ideal for keen cooks. Quietly positioned at the rear, the large double bedroom provides a tranquil retreat, with plentiful storage options and a lovely view over neighbouring gardens. A stylish, neutral bathroom completes the home, featuring both a bath and shower—perfect for unwinding after a stroll through the nearby park. An elegant first home or pied-à-terre, this well-located property sits on a peaceful yet well-connected street, with an annual street party fostering a true sense of community. A fantastic opportunity to add your own decorative touch. A share of the freehold will be granted upon the sale of the final flat in the building.