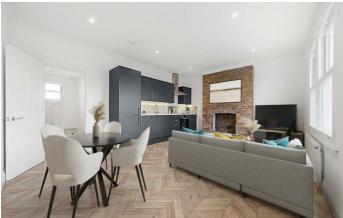

## **Property Details**

A bright and spacious two double bedroom flat, occupying the upper floors of one of the sought-after Victorian townhouses on Rollscourt Avenue, a popular residential street just a seven-minute stroll to central Herne Hill. Particularly bright due to its elevated position with a tasteful balance of contemporary design and retained period features. Drenched with light from multiple sash windows, the open plan reception is packed full of characterful charm creating comfortable space in which to lounge, dine and cook in the contemporary, chic kitchen. Both bedrooms are doubles boasting modern lighting and sash windows plus charming period fireplaces and wooden flooring. Offering privacy for sharers the bedrooms are separated by the bathroom. Tastefully presented, the family bathroom is equipped with built in storage, a heated towel rail plus both rain head shower and bath. Of further benefit is access to a sizeable loft space, ideal for keeping the rest of the apartment neat and tidy whilst storing away those essential belongings. \*Property has been virtually staged with furnishings\*