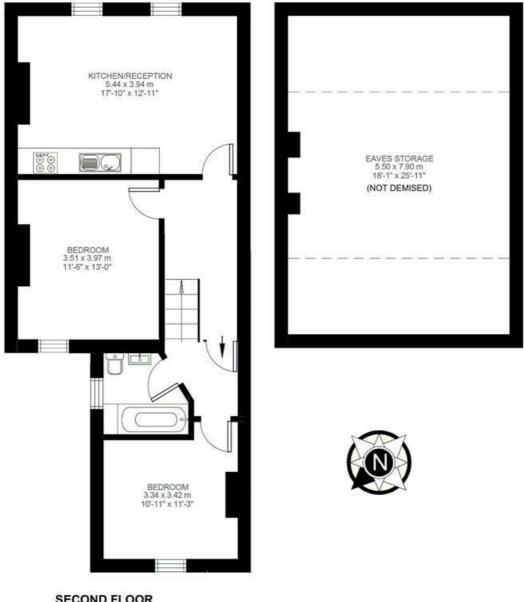

#### **Rollscourt Avenue, SE24** 2 Bedroom Flat

APPROXIMATE INTERNAL AREA (EXCLUDING EAVES STORAGE): 667 SQ FT / 62 SQ M APPROXIMATE EAVES STORAGE AREA: 468 SQ FT / 43.45 SQ M (NOT DEMISED) APPROXIMATE INCLUSIVE TOTAL AREA: 1135 SQ FT / 105.45 SQ M

SECOND FLOOR

While we try our very best, floor plans are produced as a guide only and we take no responsibility for the precise accuracy with which any property is represented.