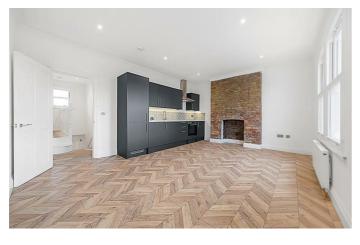

## **Property Details**

A bright and spacious two double bedroom flat, occupying the upper floors of one of the sought-after Victorian townhouses on Rollscourt Avenue, a popular residential street just a seven-minute stroll to central Herne Hill. Particularly bright due to its elevated position with a tasteful balance of contemporary design and retained period features. Drenched with light from multiple sash windows, the open plan reception is packed full of characterful charm creating comfortable space in which to lounge, dine and cook in the contemporary, chic kitchen. Both bedrooms are doubles boasting modern lighting and sash windows plus charming period fireplaces and wooden flooring. Offering privacy for sharers the bedrooms are separated by the bathroom. Tastefully presented, the family bathroom is equipped with built in storage, a heated towel rail plus both rain head shower and bath. Of further benefit is access to a sizeable loft space, ideal for keeping the rest of the apartment neat and tidy whilst storing away those essential belongings. \*Property has been virtually staged with furnishings\*