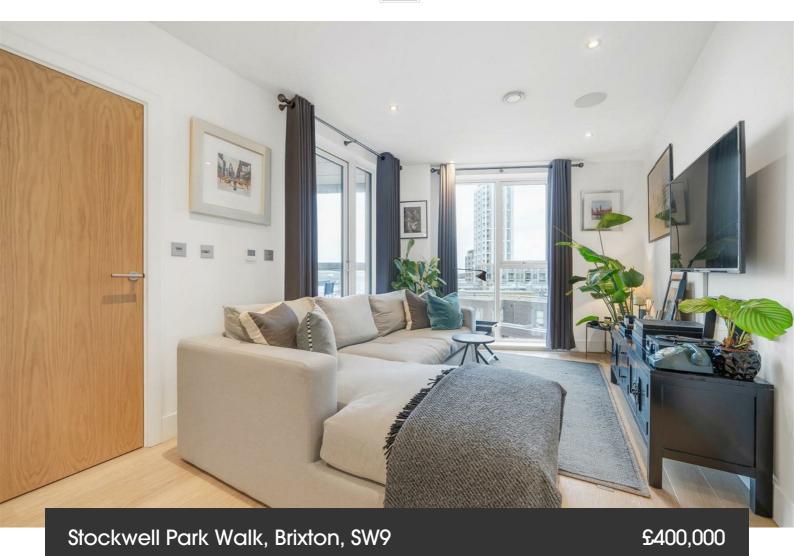

## **Property Details**

1 bedroom flat - purpose built for sale

A stylish one-bedroom apartment with a private South-facing terrace, accessible from both the lounge and bedroom, set within a prestigious modern development in the sought-after Brixton-Stockwell-Clapham Triangle. The open-plan reception, flooded with natural light from large South-facing windows, forms the heart of the home. With built-in speakers, it offers an inviting space to relax or entertain. The sleek kitchen features grey gloss countertops, ample cabinetry, integrated appliances, and elegant worktop lighting, while the living area provides room for lounging and dining with views over Brixton's rooftops. A glass door opens onto the terrace, perfect for al fresco dining in the summer or close the bi-folding glass to create a cosy winter garden. The double bedroom, complete with plush carpets and built-in wardrobes, also enjoys direct terrace access. The stylish bathroom features high-quality fittings and a shower-over-bath. Positioned on the fifth floor, this bright and tranquil apartment offers underfloor heating, excellent energy efficiency, secure bike storage, a communal garden, and lift access. A superb first home in a vibrant location, blending modern living with convenience.

#### Stockwell Park Walk, Brixton, SW9