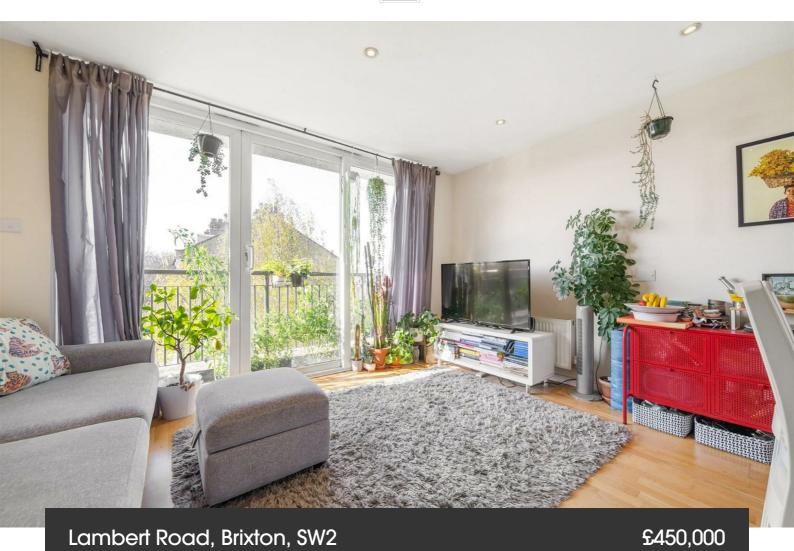

## **Property Details**

2 bedroom flat - purpose built for sale

A wonderful two double bedroom apartment with a full-width step-out balcony and a private entrance, set on the top floor of a well-maintained purpose-built development in a tucked-away position. Flooded with natural light thanks to its predominantly South-facing aspect, this bright and uplifting home enjoys an elevated, private outlook. Neutrally decorated throughout, the property offers a welcoming blank canvas, ideal for personal touches. The heart of the home is the spacious open-plan reception, with engineered wooden flooring, modern downlighting, and full-height windows that slide open to the balcony. A sleek gloss kitchen with integrated appliances and a breakfast bar completes the space, perfect for entertaining or relaxed daily living. The principal bedroom mirrors the light-filled feel, with balcony access, fitted wardrobes, and plush carpeting. A second true double bedroom, also with wardrobes, offers versatility for guests or working from home. The stylish bathroom features a full-sized bath with overhead shower, and further storage is available in the hallway. A fantastic home close to Brockwell Park, with excellent transport links nearby.

## **Features**

- Two double bedrooms
- Full-width step-out balcony
- Purpose built development
- Own front door
- Bright, predominately South-facing aspect

Leasehold

- Central Brixton a ten-minute stroll
- Brockwell Park nearby
- Clapham and Abbeville Village a twenty-minute walk
- Victoria and Northern lines
- Chain-free

Lambert Road, Brixton, SW2