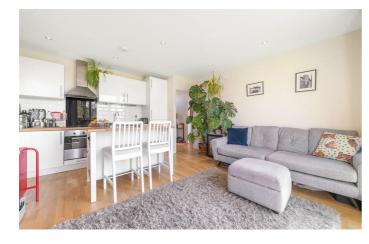

## **Property Details**

2 bedroom flat - purpose built for sale

A wonderful two double bedroom apartment with a full-width step-out balcony and a private entrance, set on the top floor of a well-maintained purpose-built development in a tucked-away position. Flooded with natural light thanks to its predominantly South-facing aspect, this bright and uplifting home enjoys an elevated, private outlook. Neutrally decorated throughout, the property offers a welcoming blank canvas, ideal for personal touches. The heart of the home is the spacious open-plan reception, with engineered wooden flooring, modern downlighting, and full-height windows that slide open to the balcony. A sleek gloss kitchen with integrated appliances and a breakfast bar completes the space, perfect for entertaining or relaxed daily living. The principal bedroom mirrors the light-filled feel, with balcony access, fitted wardrobes, and plush carpeting. A second true double bedroom, also with wardrobes, offers versatility for guests or working from home. The stylish bathroom features a full-sized bath with overhead shower, and further storage is available in the hallway. A fantastic home close to Brockwell Park, with excellent transport links nearby.