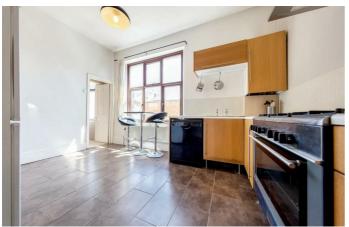

## **Property Details**

An appealing two bedroom first-floor flat, ideally located on Brixton Hill. The property offers generous proportions, high ceilings, and an abundance of natural light throughout. The spacious reception room is perfect for relaxing or entertaining, featuring large windows and French doors that open onto a private terrace. The separate modern kitchen is both stylish and practical, with sleek cabinetry, ample worktop space, and a large window which offers great ventilation whilst cooking. Both bedrooms are well-sized doubles, with the principal room quietly positioned at the rear and the second towards the flat entrance. A smart, contemporary bathroom with a walk-in shower completes the interior. Located just a short walk from Brixton's lively centre and Brockwell Park, with excellent transport links via the Victoria Line and frequent buses.