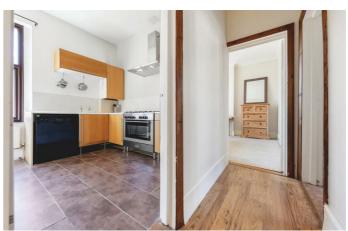

## **Property Details**

An appealing two bedroom first-floor flat, ideally located on Brixton Hill. The property offers generous proportions, high ceilings, and an abundance of natural light throughout. The spacious reception room is perfect for relaxing or entertaining, featuring large windows and French doors that open onto a private terrace. The separate modern kitchen is both stylish and practical, with sleek cabinetry, ample worktop space, and a large window which offers great ventilation whilst cooking. Both bedrooms are well-sized doubles, with the principal room quietly positioned at the rear and the second towards the flat entrance. A smart, contemporary bathroom with a walk-in shower completes the interior. Located just a short walk from Brixton's lively centre and Brockwell Park, with excellent transport links via the Victoria Line and frequent buses.