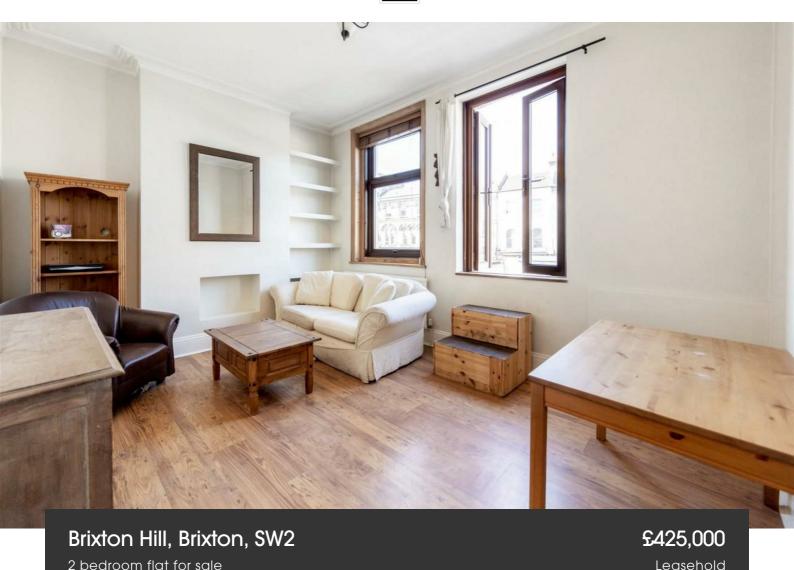

## **Property Details**

An appealing two bedroom first-floor flat, ideally located on Brixton Hill. The property offers generous proportions, high ceilings, and an abundance of natural light throughout. The spacious reception room is perfect for relaxing or entertaining, featuring large windows and French doors that open onto a private terrace. The separate modern kitchen is both stylish and practical, with sleek cabinetry, ample worktop space, and a large window which offers great ventilation whilst cooking. Both bedrooms are well-sized doubles, with the principal room quietly positioned at the rear and the second towards the flat entrance. A smart, contemporary bathroom with a walk-in shower completes the interior. Located just a short walk from Brixton's lively centre and Brockwell Park, with excellent transport links via the Victoria Line and frequent buses.

## Brixton Hill, Brixton, SW2