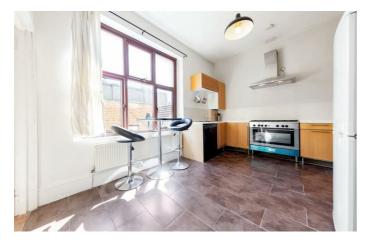

## **Property Details**

An appealing two bedroom first-floor flat, ideally located on Brixton Hill. The property offers generous proportions, high ceilings, and an abundance of natural light throughout. The spacious reception room is perfect for relaxing or entertaining, featuring large windows and French doors that open onto a private terrace. The separate modern kitchen is both stylish and practical, with sleek cabinetry, ample worktop space, and a large window which offers great ventilation whilst cooking. Both bedrooms are well-sized doubles, with the principal room quietly positioned at the rear and the second towards the flat entrance. A smart, contemporary bathroom with a walk-in shower completes the interior. Located just a short walk from Brixton's lively centre and Brockwell Park, with excellent transport links via the Victoria Line and frequent buses.