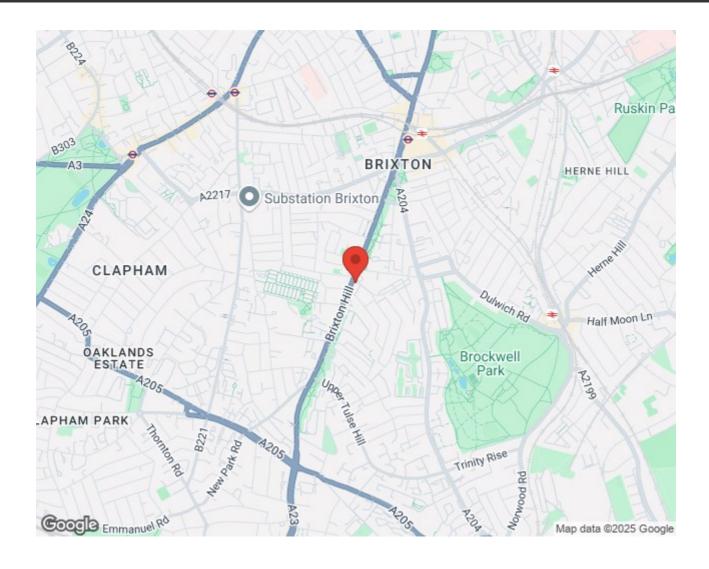

rary bathroom with a walk-in shower completes the interior. Located just a short walk from Brixton's lively centre and Brockwell Park, with excellent transport links via the Victoria Line and frequent buses.

## **Features**

- Two double bedrooms
- Large demised roof terrace
- First floor flat
- Bright and airy
- Local eateries and shops on the doorstep
- Brockwell Park a short eightminute stroll away
- Central Brixton a ten-minute walk
- Victoria Line and Overground
- Chain-free

















## **Brixton Hill, SW2** 2 Bedroom Flat

APPROXIMATE GROSS INTERNAL AREA: 761 SQ FT / 71 SQ M





While we try our very best, floor plans are produced as a guide only and we take no responsibility for the precise accuracy with which any property is represented.



## Brixton Hill, Brixton, SW2