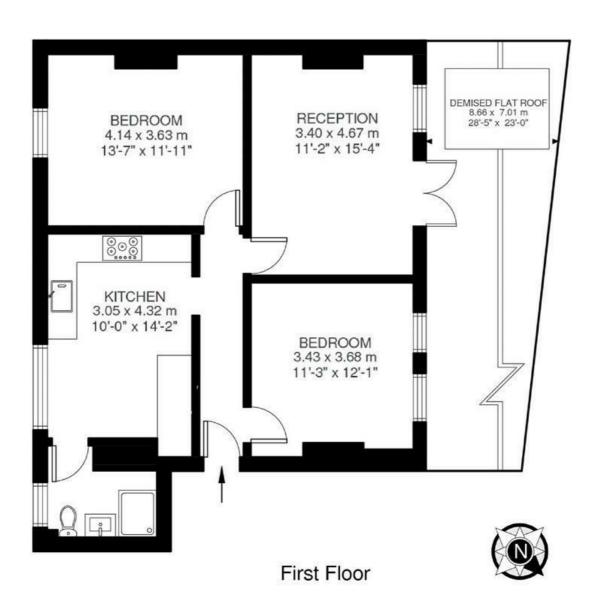

## **Brixton Hill, SW2** 2 Bedroom Flat

APPROXIMATE GROSS INTERNAL AREA: 761 SQ FT / 71 SQ M

While we try our very best, floor plans are produced as a guide only and we take no responsibility for the precise accuracy with which any property is represented.