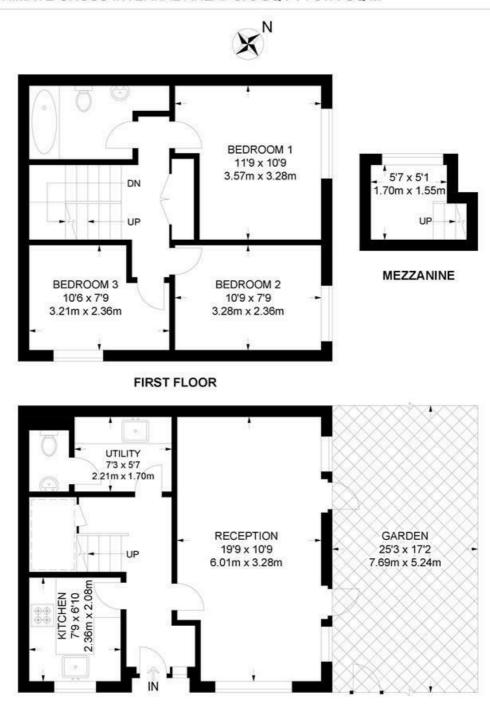

### Burrow Walk, SE21 3 Bedroom House

APPROXIMATE GROSS INTERNAL AREA: 876 SQ FT / 81.4 SQ M

#### **GROUND FLOOR**

While we try our very best, floor plans are produced as a guide only and we take no responsibility for the precise accuracy with which any property is represented.