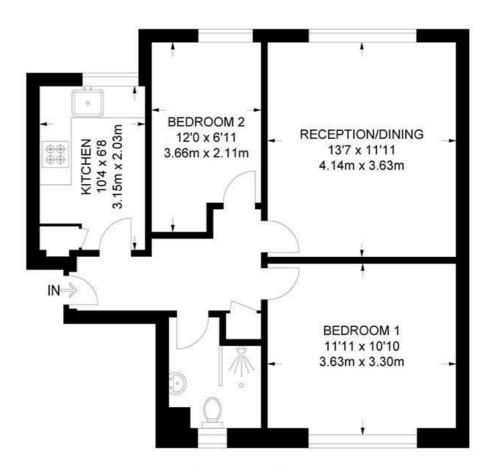

## Crownstone Court, SW2 2 Bedroom Flat

APPROXIMATE GROSS INTERNAL AREA: 575 SQ FT / 53.4 SQ M

FOURTH FLOOR

While we try our very best, floor plans are produced as a guide only and we take no responsibility for the precise accuracy with which any property is represented.