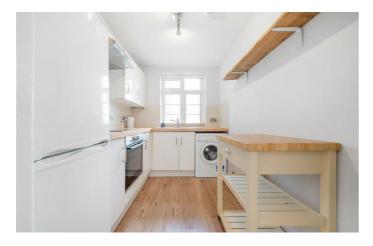

## **Property Details**

2 bedroom flat - purpose built for sale

A bright two double bedroom apartment with shared gardens in an art deco building, quietly yet centrally located. Beautifully presented, the apartment has large double glazed windows, creating a warm and airy ambience enhanced by the positioning on the fourth floor, also ensuring additional privacy. The spacious reception is bathed in daylight through a large window, the ideal space in which to unwind or dine. The separate kitchen has sleek cabinetry and worktops wrapping maximising surface space, with the sink below the window this is a lovely spot in which to cook. Both bedrooms are doubles, set to opposing sides of the home for a desirable level of privacy. The principle bedroom has generous space for wardrobes, further storage and a dressing table or desk if required. The second bedroom also boasts modern wooden flooring, with a nook behind the door ideal for wardrobes. The bathroom is modern, with a large walk-in shower and storage for a clean finish. The large shared garden is a sunny spot with well-maintained lawns perfect for summer picnics. This quiet building has a lift and secure entry system.