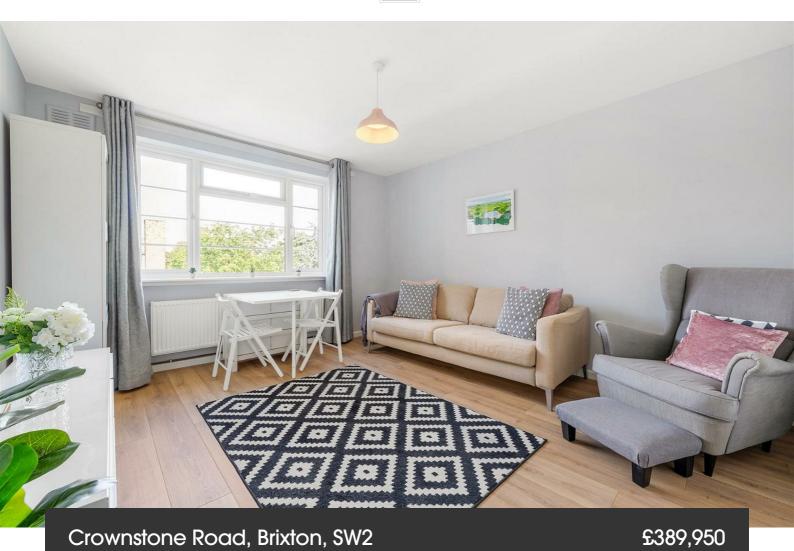

## **Property Details**

2 bedroom flat - purpose built for sale

A bright two double bedroom apartment with shared gardens in an art deco building, quietly yet centrally located. Beautifully presented, the apartment has large double glazed windows, creating a warm and airy ambience enhanced by the positioning on the fourth floor, also ensuring additional privacy. The spacious reception is bathed in daylight through a large window, the ideal space in which to unwind or dine. The separate kitchen has sleek cabinetry and worktops wrapping maximising surface space, with the sink below the window this is a lovely spot in which to cook. Both bedrooms are doubles, set to opposing sides of the home for a desirable level of privacy. The principle bedroom has generous space for wardrobes, further storage and a dressing table or desk if required. The second bedroom also boasts modern wooden flooring, with a nook behind the door ideal for wardrobes. The bathroom is modern, with a large walk-in shower and storage for a clean finish. The large shared garden is a sunny spot with well-maintained lawns perfect for summer picnics. This quiet building has a lift and secure entry system.

#### Crownstone Road, Brixton, SW2

### Crownstone Road, Brixton, SW2