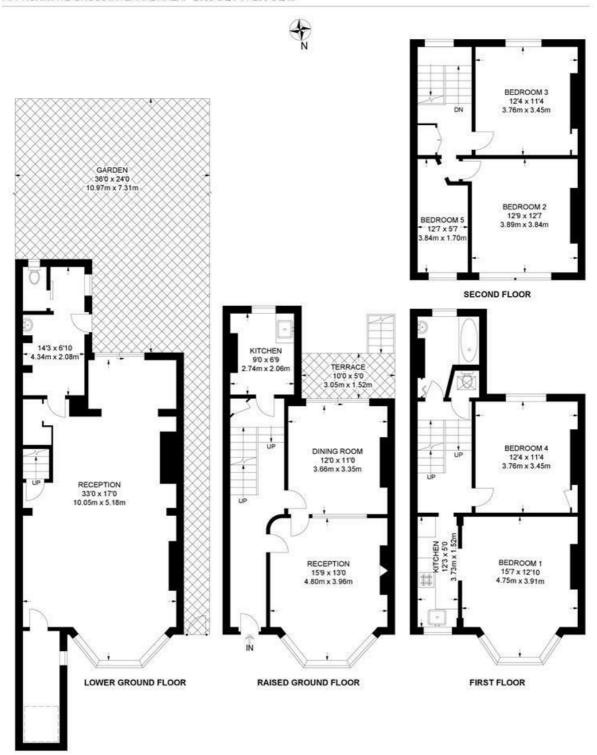

### Brixton Water Lane, Brixton, SW2

Brixton Water Lane, SW2 5 Bedroom House

APPROXIMATE GROSS INTERNAL AREA: 2155 SQ FT / 200 SQ M

While we try our very best, floor plans are produced as a guide only and we take no responsibility for the precise accuracy with which any property is represented.