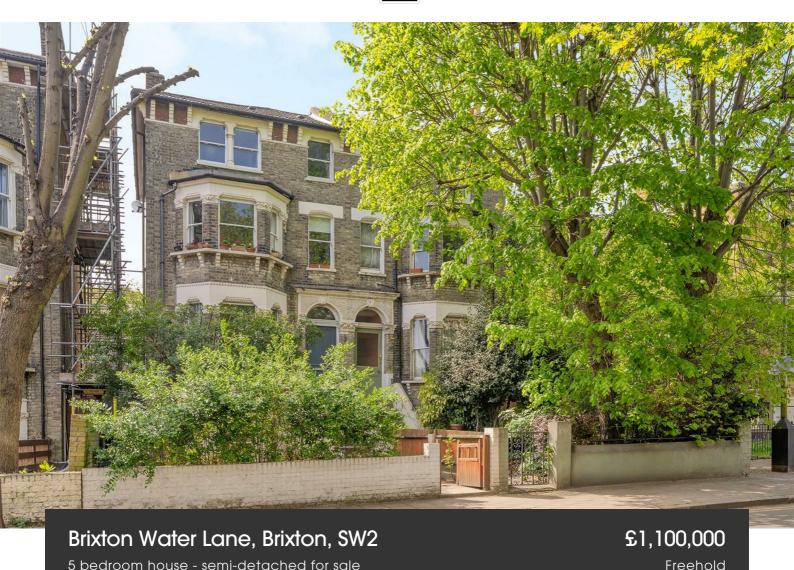

## **Property Details**

An exciting opportunity to purchase a versatile five-bedroom, two bathroom semi-detached Victorian house with a South-facing private garden, set on a sought-after residential street. Owned by the same family for around eighty years, this family home offers generous proportions, original features and superb potential for personalisation. The raised ground floor hosts a grand bay-fronted reception with ornate cornicing, leading to a second reception or dining room with sliding doors to a terrace, perfect for summer entertaining. The current kitchen sits at the rear of the building. The expansive ground floor offers a substantial double reception with original floorboards, a handy bathroom and access to the private south-facing garden, which is framed by mature borders and benefitting from side access. On the first floor, two double bedrooms are complemented by a family bathroom and separate WC, while three further bedrooms occupy the second floor. A delightful, sizeable home with wonderful potential, ideally positioned close to excellent amenities, popular parks, schools and superb transport links.

### **Features**

- Five bedrooms
- Two bathrooms
- Semi-detached Victorian house
- South-facing garden
- Over 2,100 square feet
- Plumbing at front and rear of home
- Entrance to Brockwell Park just along the street
- Amenities and transport links of Herne Hill and Brixton
- Local eateries, supermarket and schools on the doorstep
- Chain-free. Freehold

### Brixton Water Lane, Brixton, SW2