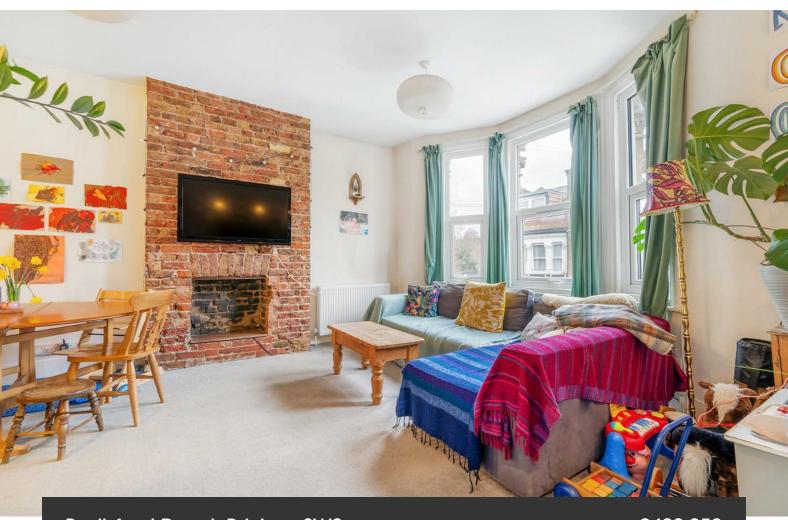

## **Property Details**

A fantastic two-bedroom Victorian apartment on Brailsford Road, a desirable cul-desac overlooking Brockwell Park, offering a peaceful setting and a strong sense of community. The heart of the home is a spacious open-plan reception room, flooded with natural light from charming sash windows. A characterful brick feature wall adds warmth, making it an inviting space for entertaining or relaxing. The stylish kitchen offers ample storage and wrap-around surfaces, perfect for social cooking. Both double bedrooms are quietly positioned at the rear, enjoying leafy park views. The generous principal bedroom includes fitted storage and a calming atmosphere, while the second bedroom offers versatility to suit the purchaser's needs. A neutral bathroom, conveniently positioned centrally, features a shower over a bathtub for unwinding after a park stroll. Additional benefits include a recently installed boiler (two years old), double glazing (three years old), and ceiling soundproofing. This charming apartment is an appealing prospect for buyers seeking a well-located, characterful home moments from green open spaces.