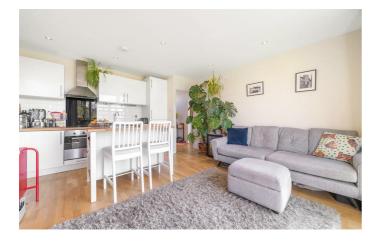

Neutrally decorated throughout, the property offers a welcoming blank canvas, ideal for personal touches. The heart of the home is the spacious open-plan reception, with engineered wooden flooring, modern downlighting, and full-height windows that slide open to the balcony. A sleek gloss kitchen with integrated appliances and a breakfast bar completes the space, perfect for entertaining or relaxed daily living. The principal bedroom mirrors the light-filled feel, with balcony access, fitted wardrobes, and plush carpeting. A second true double bedroom, also with wardrobes, offers versatility for guests or working from home. The stylish bathroom features a full-sized bath with overhead shower, and further storage is available in the hallway. A fantastic home close to Brockwell Park, with excellent transport links nearby.