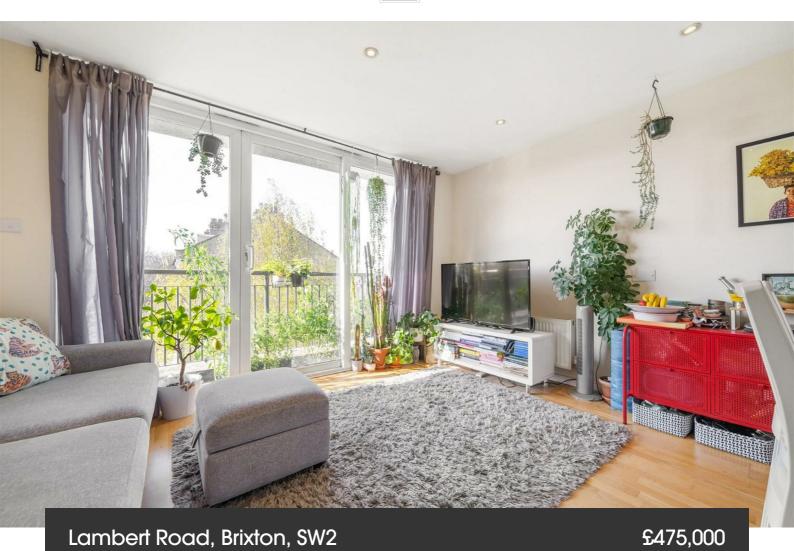

**Property Details** 

2 bedroom flat - purpose built for sale

A wonderful two double bedroom apartment with a full-width step-out balcony and a private entrance, set on the top floor of a well-maintained purpose-built development in a tucked-away position. Flooded with natural light thanks to its predominantly South-facing aspect, this bright and uplifting home enjoys an elevated, private outlook.

Neutrally decorated throughout, the property offers a welcoming blank canvas, ideal for personal touches. The heart of the home is the spacious open-plan reception, with engineered wooden flooring, modern downlighting, and full-height windows that slide open to the balcony. A sleek gloss kitchen with integrated appliances and a breakfast bar completes the space, perfect for entertaining or relaxed daily living. The principal bedroom mirrors the light-filled feel, with balcony access, fitted wardrobes, and plush carpeting. A second true double bedroom, also with wardrobes, offers versatility for guests or working from home. The stylish bathroom features a full-sized bath with overhead shower, and further storage is available in the hallway. A fantastic home close to Brockwell Park, with excellent transport links nearby.

Lambert Road, Brixton, SW2