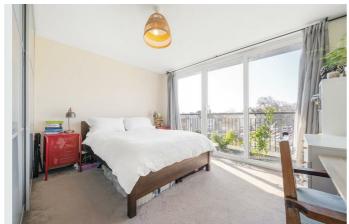

Neutrally decorated throughout, the property offers a welcoming blank canvas, ideal for personal touches. The heart of the home is the spacious open-plan reception, with engineered wooden flooring, modern downlighting, and full-height windows that slide open to the balcony. A sleek gloss kitchen with integrated appliances and a breakfast bar completes the space, perfect for entertaining or relaxed daily living. The principal bedroom mirrors the light-filled feel, with balcony access, fitted wardrobes, and plush carpeting. A second true double bedroom, also with wardrobes, offers versatility for guests or working from home. The stylish bathroom features a full-sized bath with overhead shower, and further storage is available in the hallway. A fantastic home close to Brockwell Park, with excellent transport links nearby.