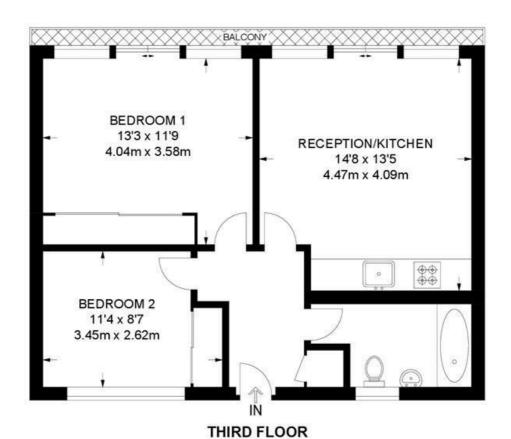

## Lambert Road, SW2 2 Bedroom Flat

APPROXIMATE GROSS INTERNAL AREA: 562 SQ FT / 52.2 SQ M

While we try our very best, floor plans are produced as a guide only and we take no responsibility for the precise accuracy with which any property is represented.