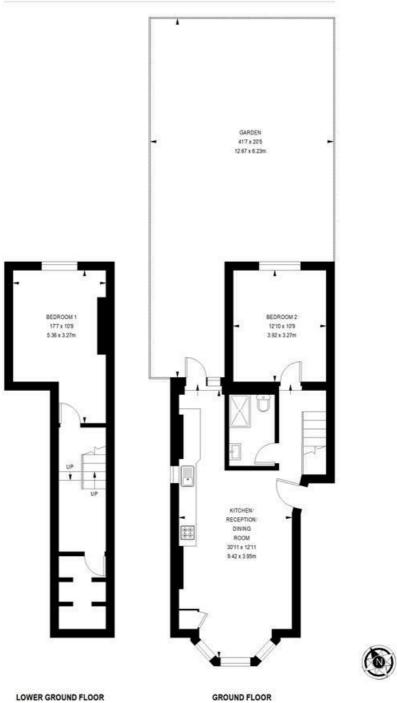

## Thurlow Park, Tulse Hill, SE21

2 bedroom flat

APPROXIMATE GROSS INTERNAL AREA:

856 SQ FT / 79.55 SQ M

While we try our very best, floor plans are produced as a guide only and we take no responsibility for the precise accuracy with which any property is represented.