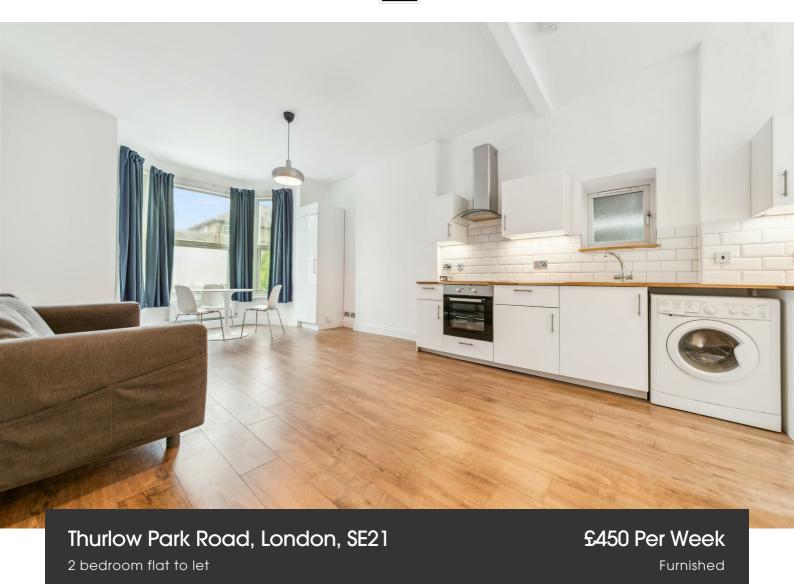

## **Property Details**

Keating Estates are proud to present this two bedroom ground floor flat only moments from Tulse Hill station. As you enter the flat itself you are welcomed by the open plan living room which is lovely and spacious with bay windows looking out over the street. To the rear of the recently re-configured living room is the brand new fitted kitchen with doors opening out onto the private garden. The bedroom on the ground floor also has lovely views out onto the garden. The bathroom has also been completely refitted & features a large walk in shower. Heading downstairs you will find the second double bedroom, large storage room and space for a home office.

**Features** 

- Fully refurbished throughout
- Bright and airy
- Private garden
- Wood floors in living room
- Fresh blank canvass

#### Thurlow Park Road, London, SE21