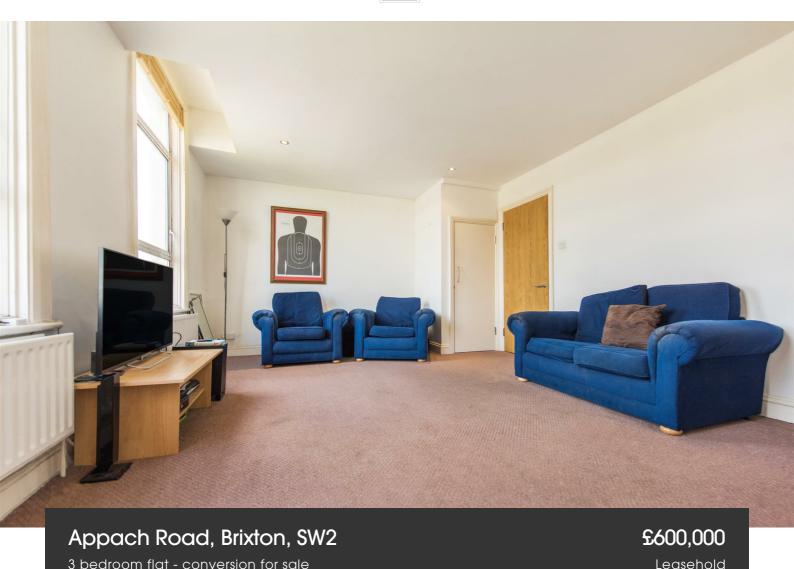

# **Property Details**

Nestled on the upper floors of a handsome Victorian conversion, this bright and airy three-bedroom split-level apartment is set on Appach Road, a sought-after residential cul-de-sac with excellent amenities in every direction. The expansive reception room spans the width of the building, offering a spacious yet cosy setting with high ceilings and multiple windows. The spacious kitchen sits adjacent, wrapping around to maximise worktop and storage space, and featuring a large window. Both the kitchen and reception are spacious enough to accommodate a dining table, giving you the flexibility to choose. The positioning of the kitchen next to the reception also offers the potential to combine these into one if open plan living is preferred, subject to necessary permissions. All three bedrooms are generous doubles. One sits peacefully at the rear of the first floor with leafy garden views, while the two upstairs feature Velux windows and neutral décor, in keeping with the home's light and airy ambiance. A centrally located bathroom includes a bathtub for ultimate relaxation. With its thoughtful layout, Victorian charm, and desirable location, this appealing home offers flexibility and comfort in equal measure.

#### **Features**

- Three double bedrooms
- Victorian conversion
- Over 880 square feet split over two floors
- Bright and airy
- Supermarket, bakery and eateries on the doorstep
- Brixton and Herne Hill both around a ten minute walk
- Brockwell Park five-minutes away
- · Chain-free
- Share of freehold will be granted

#### Appach Road, Brixton, SW2

### Appach Road, Brixton, SW2