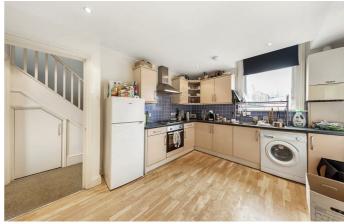

# **Property Details**

Nestled on the upper floors of a handsome Victorian conversion, this bright and airy three-bedroom split-level apartment is set on Appach Road, a sought-after residential cul-de-sac with excellent amenities in every direction. The expansive reception room spans the width of the building, offering a spacious yet cosy setting with high ceilings and multiple windows. The spacious kitchen sits adjacent, wrapping around to maximise worktop and storage space, and featuring a large window. Both the kitchen and reception are spacious enough to accommodate a dining table, giving you the flexibility to choose. The positioning of the kitchen next to the reception also offers the potential to combine these into one if open plan living is preferred, subject to necessary permissions. All three bedrooms are generous doubles. One sits peacefully at the rear of the first floor with leafy garden views, while the two upstairs feature Velux windows and neutral décor, in keeping with the home's light and airy ambiance. A centrally located bathroom includes a bathtub for ultimate relaxation. With its thoughtful layout, Victorian charm, and desirable location, this appealing home offers flexibility and comfort in equal measure.