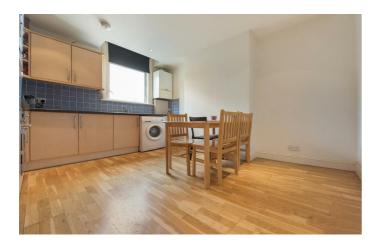

# **Property Details**

Nestled on the upper floors of a handsome Victorian conversion, this bright and airy three-bedroom split-level apartment is set on Appach Road, a sought-after residential cul-de-sac with excellent amenities in every direction. The expansive reception room spans the width of the building, offering a spacious yet cosy setting with high ceilings and multiple windows. The spacious kitchen sits adjacent, wrapping around to maximise worktop and storage space, and featuring a large window. Both the kitchen and reception are spacious enough to accommodate a dining table, giving you the flexibility to choose. The positioning of the kitchen next to the reception also offers the potential to combine these into one if open plan living is preferred, subject to necessary permissions. All three bedrooms are generous doubles. One sits peacefully at the rear of the first floor with leafy garden views, while the two upstairs feature Velux windows and neutral décor, in keeping with the home's light and airy ambiance. A centrally located bathroom includes a bathtub for ultimate relaxation. With its thoughtful layout, Victorian charm, and desirable location, this appealing home offers flexibility and comfort in equal measure.