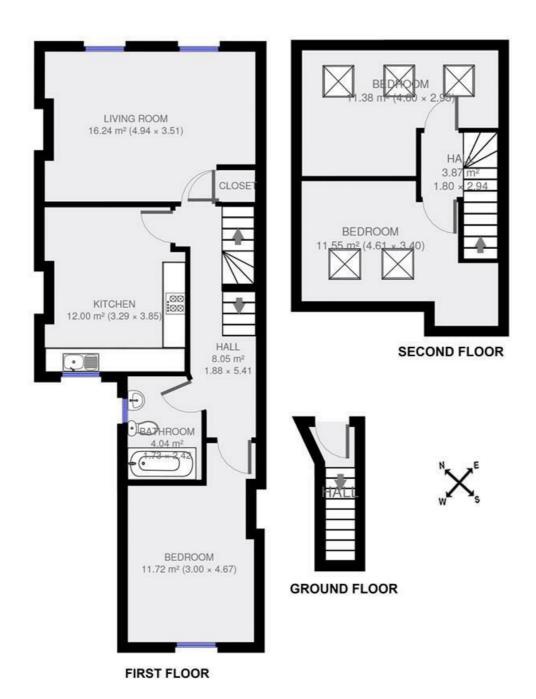

## Appach Road, SW2 3 Bedroom Flat

APPROXIMATE GROSS INTERNAL AREA: 883 SQ FT / 82 SQ M

While we try our very best, floor plans are produced as a guide only and we take no responsibility for the precise accuracy with which any property is represented.