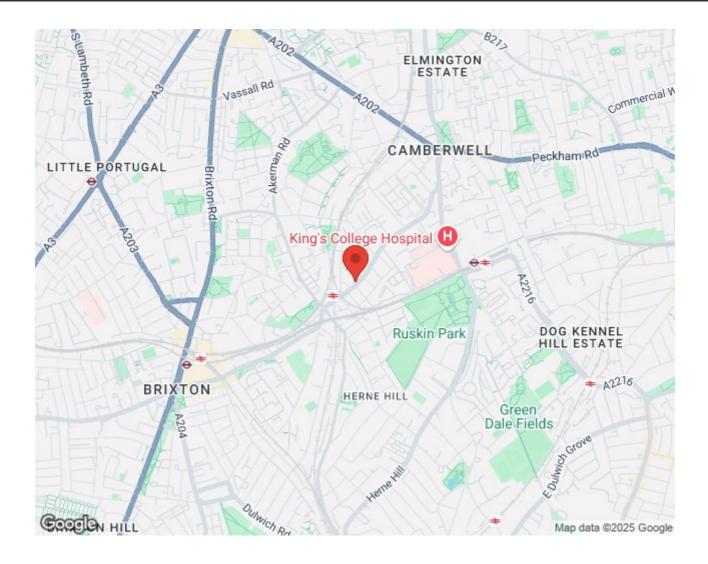

## **Property Details**

Presenting this lovely one bedroom flat situated walking distance from both Brixton Station and Denmark Hill. This flat comprises a fantastic sized reception area which is flooded by natural light, a sleek modern bathroom and a comfortable double bedroom and separate kitchen which is tucked away quietly at the rear of the property. A variety of restaurants and nightlife will be right on your doorstep, including the ever popular Brixton Village, and access into the city is easy with Brixton station close by, Loughborough Junction and Denmark Hill stations are all within easy reach as is Kings College Hospital.