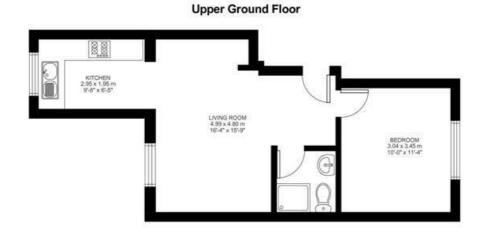

## **Property Details**

Presenting this lovely one bedroom flat situated walking distance from both Brixton Station and Denmark Hill. This flat comprises a fantastic sized reception area which is flooded by natural light, a sleek modern bathroom and a comfortable double bedroom and separate kitchen which is tucked away quietly at the rear of the property. A variety of restaurants and nightlife will be right on your doorstep, including the ever popular Brixton Village, and access into the city is easy with Brixton station close by, Loughborough Junction and Denmark Hill stations are all within easy reach as is Kings College Hospital.

### Features

- One double bedroom
- Spacious reception
- Bright and airy
- Modern
- Newly decorated
- Close to transport links
- Close to Kings College
  Hospital

Council tax band B EPC rating C (71)