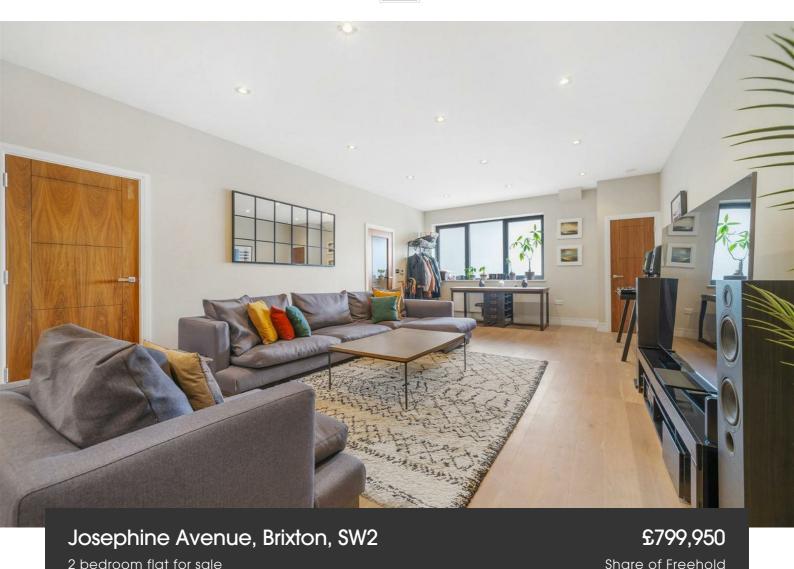

## **Property Details**

An exceptional two double-bedroom, two-bathroom apartment with an additional WC, private courtyard garden, and off-street parking within a secure, gated development. Nestled on the sought-after Josephine Avenue, a picturesque, treelined street, this unique home offers an impressive 1,400 square feet of stylish living space. Entering via the private entrance, a spacious hallway leads to a striking openplan living area, extending over eleven meters—perfect for both entertaining and everyday living. Engineered wooden flooring enhances the seamless flow, while a sleek kitchen features contemporary cabinetry, integrated appliances, and a stunning waterfall-edge peninsula with a breakfast bar. Both bedrooms are generously sized, set away from social spaces for privacy, and boast floor-to-ceiling windows opening onto the courtyard. Each has plush carpets and an en-suite—one with a bathtub and overhead shower, the other with a double-ended bathtub and walk-in rain shower offering a luxurious home-spa experience. The low-maintenance private courtyard garden is ideal for al fresco dining. Completing this exclusive home is off-street parking and a friendly, gated community.