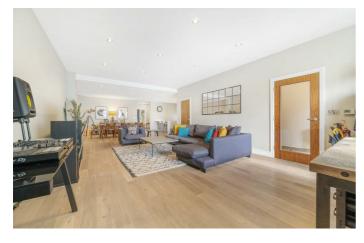

## **Property Details**

An exceptional two double-bedroom, two-bathroom apartment with an additional WC, private courtyard garden, and off-street parking within a secure, gated development. Nestled on the sought-after Josephine Avenue, a picturesque, treelined street, this unique home offers an impressive 1,400 square feet of stylish living space. Entering via the private entrance, a spacious hallway leads to a striking openplan living area, extending over eleven meters—perfect for both entertaining and everyday living. Engineered wooden flooring enhances the seamless flow, while a sleek kitchen features contemporary cabinetry, integrated appliances, and a stunning waterfall-edge peninsula with a breakfast bar. Both bedrooms are generously sized, set away from social spaces for privacy, and boast floor-to-ceiling windows opening onto the courtyard. Each has plush carpets and an en-suite—one with a bathtub and overhead shower, the other with a double-ended bathtub and walk-in rain shower offering a luxurious home-spa experience. The low-maintenance private courtyard garden is ideal for al fresco dining. Completing this exclusive home is off-street parking and a friendly, gated community.