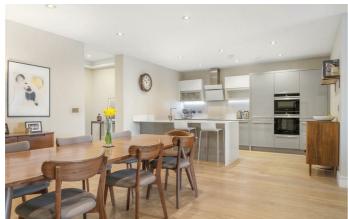

## **Property Details**

An exceptional two double-bedroom, two-bathroom apartment with an additional WC, private courtyard garden, and off-street parking within a secure, gated development. Nestled on the sought-after Josephine Avenue, a picturesque, treelined street, this unique home offers an impressive 1,400 square feet of stylish living space. Entering via the private entrance, a spacious hallway leads to a striking openplan living area, extending over eleven meters—perfect for both entertaining and everyday living. Engineered wooden flooring enhances the seamless flow, while a sleek kitchen features contemporary cabinetry, integrated appliances, and a stunning waterfall-edge peninsula with a breakfast bar. Both bedrooms are generously sized, set away from social spaces for privacy, and boast floor-to-ceiling windows opening onto the courtyard. Each has plush carpets and an en-suite—one with a bathtub and overhead shower, the other with a double-ended bathtub and walk-in rain shower offering a luxurious home-spa experience. The low-maintenance private courtyard garden is ideal for al fresco dining. Completing this exclusive home is off-street parking and a friendly, gated community.