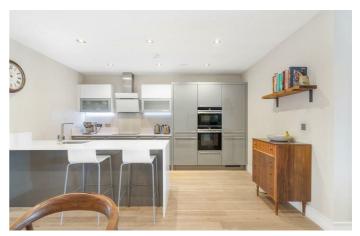

## **Property Details**

An exceptional two double-bedroom, two-bathroom apartment with an additional WC, private courtyard garden, and off-street parking within a secure, gated development. Nestled on the sought-after Josephine Avenue, a picturesque, treelined street, this unique home offers an impressive 1,400 square feet of stylish living space. Entering via the private entrance, a spacious hallway leads to a striking openplan living area, extending over eleven meters—perfect for both entertaining and everyday living. Engineered wooden flooring enhances the seamless flow, while a sleek kitchen features contemporary cabinetry, integrated appliances, and a stunning waterfall-edge peninsula with a breakfast bar. Both bedrooms are generously sized, set away from social spaces for privacy, and boast floor-to-ceiling windows opening onto the courtyard. Each has plush carpets and an en-suite—one with a bathtub and overhead shower, the other with a double-ended bathtub and walk-in rain shower offering a luxurious home-spa experience. The low-maintenance private courtyard garden is ideal for al fresco dining. Completing this exclusive home is off-street parking and a friendly, gated community.

#### **Features**

- Two double bedrooms
- Two bathrooms plus WC
- Private courtyard garden
- Contemporary gated building with off-street parking
- Over 1,400 square feet
- Private entrance
- Cafes, gym and eateries on the doorstep
- Brixton Village and tube station within a ten-minute walk
- Herne Hill a pleasant walk through Brockwell Park
- · Share of freehold