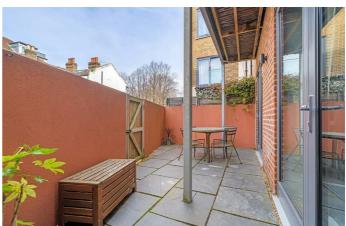

## **Property Details**

An exceptional two double-bedroom, two-bathroom apartment with an additional WC, private courtyard garden, and off-street parking within a secure, gated development. Nestled on the sought-after Josephine Avenue, a picturesque, treelined street, this unique home offers an impressive 1,400 square feet of stylish living space. Entering via the private entrance, a spacious hallway leads to a striking openplan living area, extending over eleven meters—perfect for both entertaining and everyday living. Engineered wooden flooring enhances the seamless flow, while a sleek kitchen features contemporary cabinetry, integrated appliances, and a stunning waterfall-edge peninsula with a breakfast bar. Both bedrooms are generously sized, set away from social spaces for privacy, and boast floor-to-ceiling windows opening onto the courtyard. Each has plush carpets and an en-suite—one with a bathtub and overhead shower, the other with a double-ended bathtub and walk-in rain shower offering a luxurious home-spa experience. The low-maintenance private courtyard garden is ideal for al fresco dining. Completing this exclusive home is off-street parking and a friendly, gated community.

#### **Features**

- Two double bedrooms
- Two bathrooms plus WC
- Private courtyard garden
- Contemporary gated building with off-street parking
- Over 1,400 square feet
- Private entrance
- Cafes, gym and eateries on the doorstep
- Brixton Village and tube station within a ten-minute walk
- Herne Hill a pleasant walk through Brockwell Park
- · Share of freehold