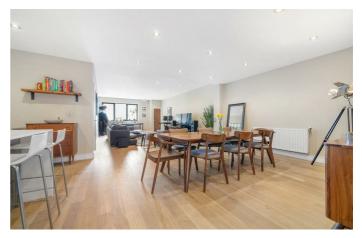

## **Property Details**

An exceptional two double-bedroom, two-bathroom apartment with an additional WC, private courtyard garden, and off-street parking within a secure, gated development. Nestled on the sought-after Josephine Avenue, a picturesque, treelined street, this unique home offers an impressive 1,400 square feet of stylish living space. Entering via the private entrance, a spacious hallway leads to a striking openplan living area, extending over eleven meters—perfect for both entertaining and everyday living. Engineered wooden flooring enhances the seamless flow, while a sleek kitchen features contemporary cabinetry, integrated appliances, and a stunning waterfall-edge peninsula with a breakfast bar. Both bedrooms are generously sized, set away from social spaces for privacy, and boast floor-to-ceiling windows opening onto the courtyard. Each has plush carpets and an en-suite—one with a bathtub and overhead shower, the other with a double-ended bathtub and walk-in rain shower offering a luxurious home-spa experience. The low-maintenance private courtyard garden is ideal for al fresco dining. Completing this exclusive home is off-street parking and a friendly, gated community.