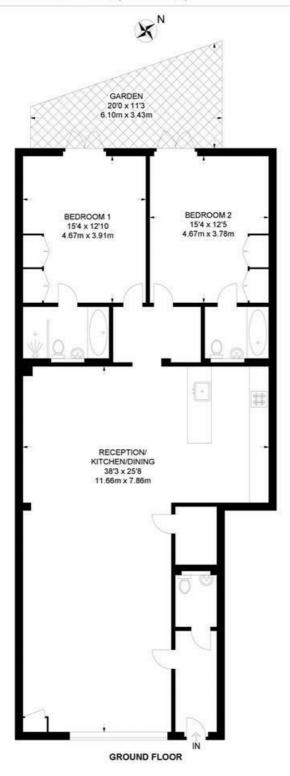

#### Josephine Avenue, SW2 2 Bedroom Flat

APPROXIMATE GROSS INTERNAL AREA: 1416 SQ FT / 131.6 SQ M

K

While we try our very best, floor plans are produced as a guide only and we take no responsibility for the precise accuracy with which any property is represented.