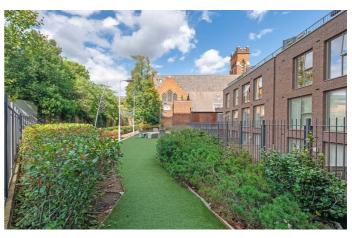

# **Property Details**

A stylish one-bedroom apartment with a private South-facing terrace, accessible from both the lounge and bedroom, set within a prestigious modern development in the sought-after Brixton-Stockwell-Clapham Triangle. The open-plan reception, flooded with natural light from large South-facing windows, forms the heart of the home. With built-in speakers, it offers an inviting space to relax or entertain. The sleek kitchen features grey gloss countertops, ample cabinetry, integrated appliances, and elegant worktop lighting, while the living area provides room for lounging and dining with views over Brixton's rooftops. A glass door opens onto the terrace, perfect for al fresco dining in the summer or close the bi-folding glass to create a cosy winter garden. The double bedroom, complete with plush carpets and built-in wardrobes, also enjoys direct terrace access. The stylish bathroom features high-quality fittings and a shower-over-bath. Positioned on the fifth floor, this bright and tranquil apartment offers underfloor heating, excellent energy efficiency, secure bike storage, a communal garden, and lift access. A superb first home in a vibrant location, blending modern living with convenience.

## **Features**

- One double bedroom
- All-season private terrace with South-facing aspect
- Secure modern development
- Elevated position on the fifth floor
- Bright and airy
- Lift access
- Residents garden and bike storage
- Brixton, Stockwell, Clapham triangle
- Moments to central Brixton
- Short walk to the Victoria and Northern Lines