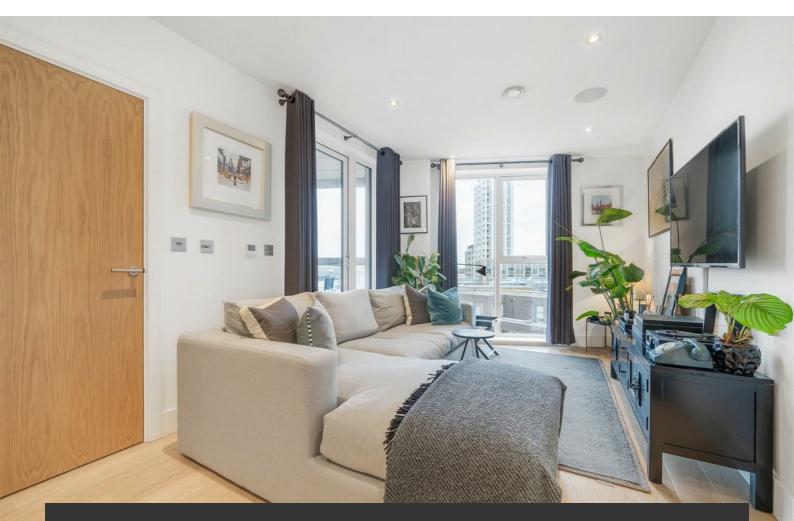

# **Property Details**

A stylish one-bedroom apartment with a private South-facing terrace, accessible from both the lounge and bedroom, set within a prestigious modern development in the sought-after Brixton-Stockwell-Clapham Triangle. The open-plan reception, flooded with natural light from large South-facing windows, forms the heart of the home. With built-in speakers, it offers an inviting space to relax or entertain. The sleek kitchen features grey gloss countertops, ample cabinetry, integrated appliances, and elegant worktop lighting, while the living area provides room for lounging and dining with views over Brixton's rooftops. A glass door opens onto the terrace, perfect for al fresco dining in the summer or close the bi-folding glass to create a cosy winter garden. The double bedroom, complete with plush carpets and built-in wardrobes, also enjoys direct terrace access. The stylish bathroom features high-quality fittings and a shower-over-bath. Positioned on the fifth floor, this bright and tranquil apartment offers underfloor heating, excellent energy efficiency, secure bike storage, a communal garden, and lift access. A superb first home in a vibrant location, blending modern living with convenience.

#### Stockwell Park Walk, Brixton, SW9