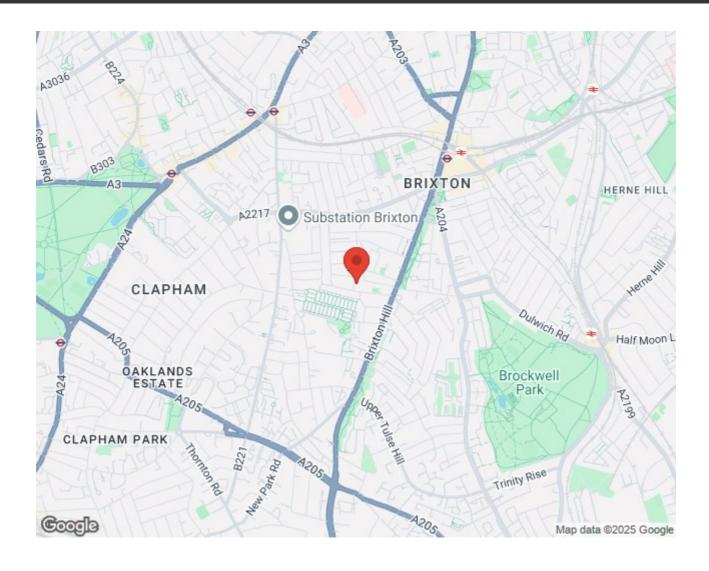

## **Property Details**

This spacious two bed is split over various levels to add to the light and airy feel throughout. As you enter the property and head up the initial staircase you are met by a large double bedroom, separate reception room, kitchen and a modern bathroom. Stairs then lead up to a second bedroom, which is flooded with natural light through skylights. The bedrooms are of similar size, and larger than average. Bonham Road is a pretty Victorian terraced street only a short stroll to Brockwell Park and Brixton station.