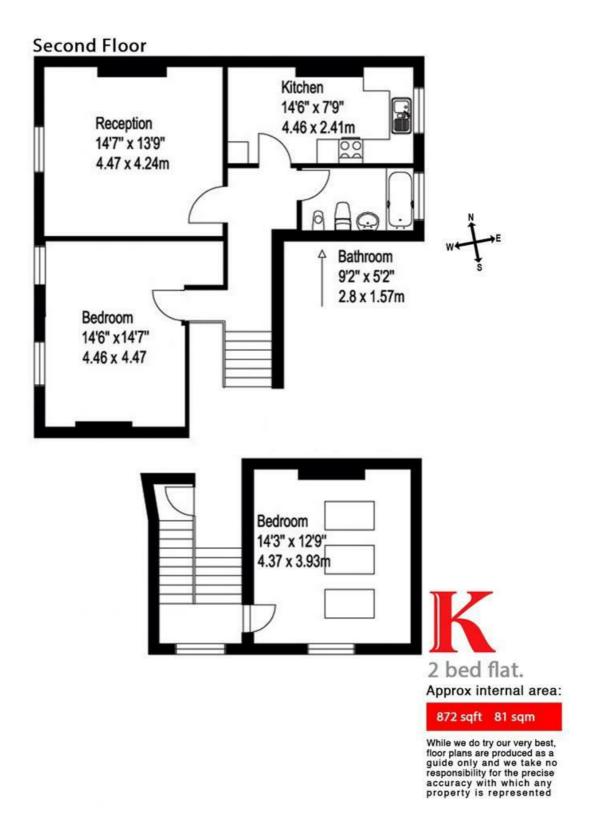

## **Property Details**

This spacious two bed is split over various levels to add to the light and airy feel throughout. As you enter the property and head up the initial staircase you are met by a large double bedroom, separate reception room, kitchen and a modern bathroom. Stairs then lead up to a second bedroom, which is flooded with natural light through skylights. The bedrooms are of similar size, and larger than average. Bonham Road is a pretty Victorian terraced street only a short stroll to Brockwell Park and Brixton station.

## **Features**

- Two bedroom
- Split-level
- Light and airy
- Close to transport links
- Victorian
- Close to Central Brixton

Council tax band D EPC rating E (54)