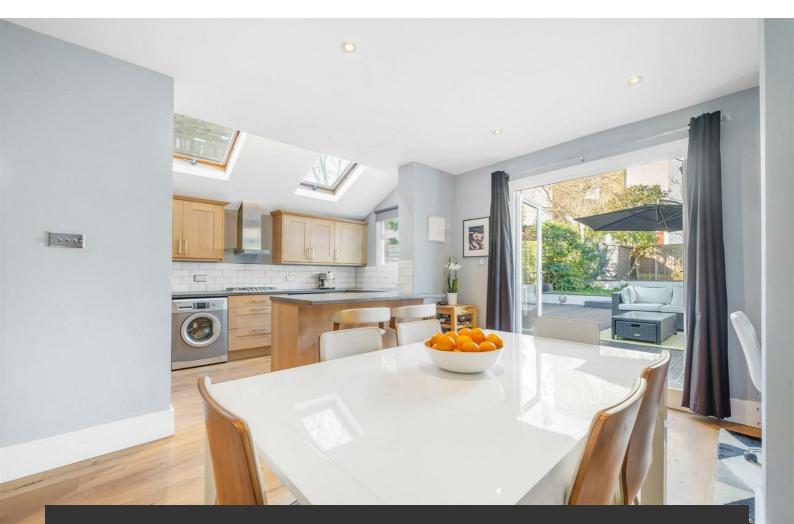

# **Property Details**

A beautifully designed two double bedroom garden flat within an elegant semidetached Victorian conversion. This stylish home boasts a private garden, a second secluded courtyard, and shared off-street parking, all near Brockwell Park and excellent transport links. The open-plan reception is a highlight, featuring wide distressed engineered oak floorboards, a generous lounge and dining area, and French doors to the garden. The modern kitchen maximises functionality with a sociable horseshoe layout, a breakfast bar, a self-cleaning oven, and space for a large fridge/freezer. The private garden is a tranquil retreat with an entertaining deck, power, lighting, and a two-tiered terraced lawn framed by mature trees, including Japanese maple, bay leaf, and fruiting trees. A second decked courtyard, accessible from both the lounge and second bedroom, features a rainwater harvesting system. Both bedrooms are spacious with high ceilings, plush new carpets, and bespoke wardrobes. A stylish bathroom separates them, featuring green fittings, a reeded shower screen, and a double-ended bathtub. Additional benefits include a new boiler, waterproofed cellar, and side access.

### Features

- Two double bedrooms
- Private landscaped garden and courtyard with side access
- Semi-detached Victorian
  conversion
- Shared off-street parking
- Bright, airy and beautifully presented throughout
- Over 880 square feet
- Brockwell Park a five-minute stroll
- Five-minute walk to the station
- Share of freehold