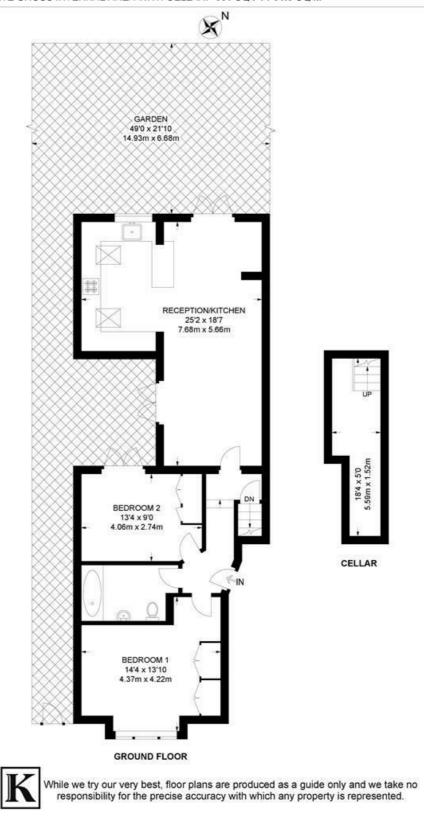

#### Norwood Road, SE24 2 Bedroom Flat

APPROXIMATE GROSS INTERNAL AREA WITH CELLAR: 881 SQ FT / 81.8 SQ M