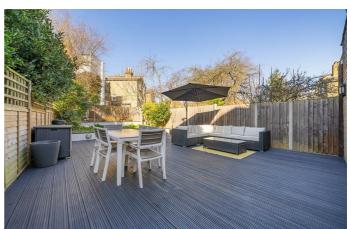

# **Property Details**

A beautifully designed two double bedroom garden flat within an elegant semidetached Victorian conversion. This stylish home boasts a private garden, a second secluded courtyard, and shared off-street parking, all near Brockwell Park and excellent transport links. The open-plan reception is a highlight, featuring wide distressed engineered oak floorboards, a generous lounge and dining area, and French doors to the garden. The modern kitchen maximises functionality with a sociable horseshoe layout, a breakfast bar, a self-cleaning oven, and space for a large fridge/freezer. The private garden is a tranquil retreat with an entertaining deck, power, lighting, and a two-tiered terraced lawn framed by mature trees, including Japanese maple, bay leaf, and fruiting trees. A second decked courtyard, accessible from both the lounge and second bedroom, features a rainwater harvesting system. Both bedrooms are spacious with high ceilings, plush new carpets, and bespoke wardrobes. A stylish bathroom separates them, featuring green fittings, a reeded shower screen, and a double-ended bathtub. Additional benefits include a new boiler, waterproofed cellar, and side access.