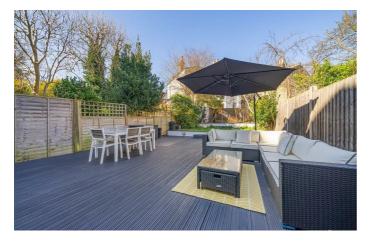

# **Property Details**

A beautifully designed two double bedroom garden flat within an elegant semidetached Victorian conversion. This stylish home boasts a private garden, a second secluded courtyard, and shared off-street parking, all near Brockwell Park and excellent transport links. The open-plan reception is a highlight, featuring wide distressed engineered oak floorboards, a generous lounge and dining area, and French doors to the garden. The modern kitchen maximises functionality with a sociable horseshoe layout, a breakfast bar, a self-cleaning oven, and space for a large fridge/freezer. The private garden is a tranquil retreat with an entertaining deck, power, lighting, and a two-tiered terraced lawn framed by mature trees, including Japanese maple, bay leaf, and fruiting trees. A second decked courtyard, accessible from both the lounge and second bedroom, features a rainwater harvesting system. Both bedrooms are spacious with high ceilings, plush new carpets, and bespoke wardrobes. A stylish bathroom separates them, featuring green fittings, a reeded shower screen, and a double-ended bathtub. Additional benefits include a new boiler, waterproofed cellar, and side access.

### Features

- Two double bedrooms
- Private landscaped garden and courtyard with side access
- Semi-detached Victorian
  conversion
- Shared off-street parking
- Bright, airy and beautifully presented throughout
- Over 880 square feet
- Brockwell Park a five-minute stroll
- Five-minute walk to the station
- Share of freehold