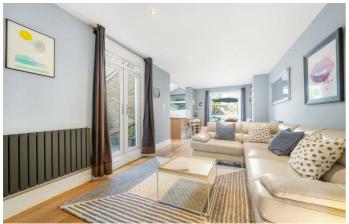

# **Property Details**

A beautifully designed two double bedroom garden flat within an elegant semidetached Victorian conversion. This stylish home boasts a private garden, a second secluded courtyard, and shared off-street parking, all near Brockwell Park and excellent transport links. The open-plan reception is a highlight, featuring wide distressed engineered oak floorboards, a generous lounge and dining area, and French doors to the garden. The modern kitchen maximises functionality with a sociable horseshoe layout, a breakfast bar, a self-cleaning oven, and space for a large fridge/freezer. The private garden is a tranquil retreat with an entertaining deck, power, lighting, and a two-tiered terraced lawn framed by mature trees, including Japanese maple, bay leaf, and fruiting trees. A second decked courtyard, accessible from both the lounge and second bedroom, features a rainwater harvesting system. Both bedrooms are spacious with high ceilings, plush new carpets, and bespoke wardrobes. A stylish bathroom separates them, featuring green fittings, a reeded shower screen, and a double-ended bathtub. Additional benefits include a new boiler, waterproofed cellar, and side access.