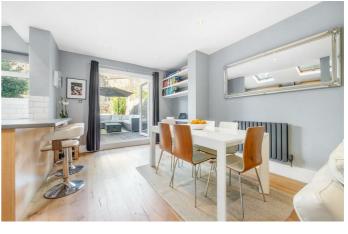

# **Property Details**

A beautifully designed two double bedroom garden flat within an elegant semidetached Victorian conversion. This stylish home boasts a private garden, a second secluded courtyard, and shared off-street parking, all near Brockwell Park and excellent transport links. The open-plan reception is a highlight, featuring wide distressed engineered oak floorboards, a generous lounge and dining area, and French doors to the garden. The modern kitchen maximises functionality with a sociable horseshoe layout, a breakfast bar, a self-cleaning oven, and space for a large fridge/freezer. The private garden is a tranquil retreat with an entertaining deck, power, lighting, and a two-tiered terraced lawn framed by mature trees, including Japanese maple, bay leaf, and fruiting trees. A second decked courtyard, accessible from both the lounge and second bedroom, features a rainwater harvesting system. Both bedrooms are spacious with high ceilings, plush new carpets, and bespoke wardrobes. A stylish bathroom separates them, featuring green fittings, a reeded shower screen, and a double-ended bathtub. Additional benefits include a new boiler, waterproofed cellar, and side access.