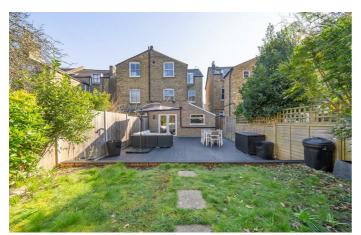

# **Property Details**

A beautifully designed two double bedroom garden flat within an elegant semidetached Victorian conversion. This stylish home boasts a private garden, a second secluded courtyard, and shared off-street parking, all near Brockwell Park and excellent transport links. The open-plan reception is a highlight, featuring wide distressed engineered oak floorboards, a generous lounge and dining area, and French doors to the garden. The modern kitchen maximises functionality with a sociable horseshoe layout, a breakfast bar, a self-cleaning oven, and space for a large fridge/freezer. The private garden is a tranquil retreat with an entertaining deck, power, lighting, and a two-tiered terraced lawn framed by mature trees, including Japanese maple, bay leaf, and fruiting trees. A second decked courtyard, accessible from both the lounge and second bedroom, features a rainwater harvesting system. Both bedrooms are spacious with high ceilings, plush new carpets, and bespoke wardrobes. A stylish bathroom separates them, featuring green fittings, a reeded shower screen, and a double-ended bathtub. Additional benefits include a new boiler, waterproofed cellar, and side access.