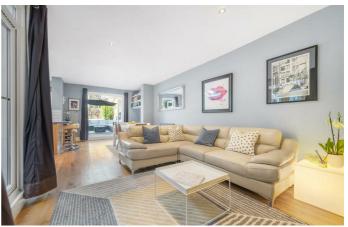

# **Property Details**

A beautifully designed two double bedroom garden flat within an elegant semidetached Victorian conversion. This stylish home boasts a private garden, a second secluded courtyard, and shared off-street parking, all near Brockwell Park and excellent transport links. The open-plan reception is a highlight, featuring wide distressed engineered oak floorboards, a generous lounge and dining area, and French doors to the garden. The modern kitchen maximises functionality with a sociable horseshoe layout, a breakfast bar, a self-cleaning oven, and space for a large fridge/freezer. The private garden is a tranquil retreat with an entertaining deck, power, lighting, and a two-tiered terraced lawn framed by mature trees, including Japanese maple, bay leaf, and fruiting trees. A second decked courtyard, accessible from both the lounge and second bedroom, features a rainwater harvesting system. Both bedrooms are spacious with high ceilings, plush new carpets, and bespoke wardrobes. A stylish bathroom separates them, featuring green fittings, a reeded shower screen, and a double-ended bathtub. Additional benefits include a new boiler, waterproofed cellar, and side access.