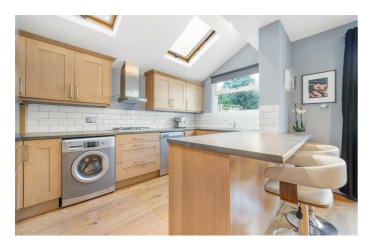

# **Property Details**

A beautifully designed two double bedroom garden flat within an elegant semidetached Victorian conversion. This stylish home boasts a private garden, a second secluded courtyard, and shared off-street parking, all near Brockwell Park and excellent transport links. The open-plan reception is a highlight, featuring wide distressed engineered oak floorboards, a generous lounge and dining area, and French doors to the garden. The modern kitchen maximises functionality with a sociable horseshoe layout, a breakfast bar, a self-cleaning oven, and space for a large fridge/freezer. The private garden is a tranquil retreat with an entertaining deck, power, lighting, and a two-tiered terraced lawn framed by mature trees, including Japanese maple, bay leaf, and fruiting trees. A second decked courtyard, accessible from both the lounge and second bedroom, features a rainwater harvesting system. Both bedrooms are spacious with high ceilings, plush new carpets, and bespoke wardrobes. A stylish bathroom separates them, featuring green fittings, a reeded shower screen, and a double-ended bathtub. Additional benefits include a new boiler, waterproofed cellar, and side access.