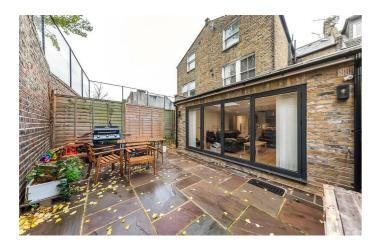

## **Property Details**

A delightful two double bedroom Victorian apartment with a South-East facing garden. Packed full of modern elegance, the property features an expansive open-plan reception room with a contemporary kitchen running along one wall, a fantastic entertaining space for gatherings with family and friends. Bathed in natural light, this inviting room has an airy ambience enhanced by multiple skylights and bi-folding doors, creating a seamless transition to the private garden. The South-East facing garden is a low-maintenance suntrap, paved for ease of upkeep, allowing you to spend more time enjoying the outdoors rather than tending to a lawn. To the opposing side of the home are two spacious double bedrooms, each offering unique charm - One beautifully framed by a lovely sash bay window, while the other has a quaint courtyard, perfect for letting in fresh air on relaxing weekend mornings. Set in the centre of the home, the bathroom is tastefully modern with a bathtub, overhead shower and storage. Additionally, a cellar, provides further storage.

• Flooded with natural light

• Great entertaining space

• Brixton and the Victoria line in

• South-East facing private garden