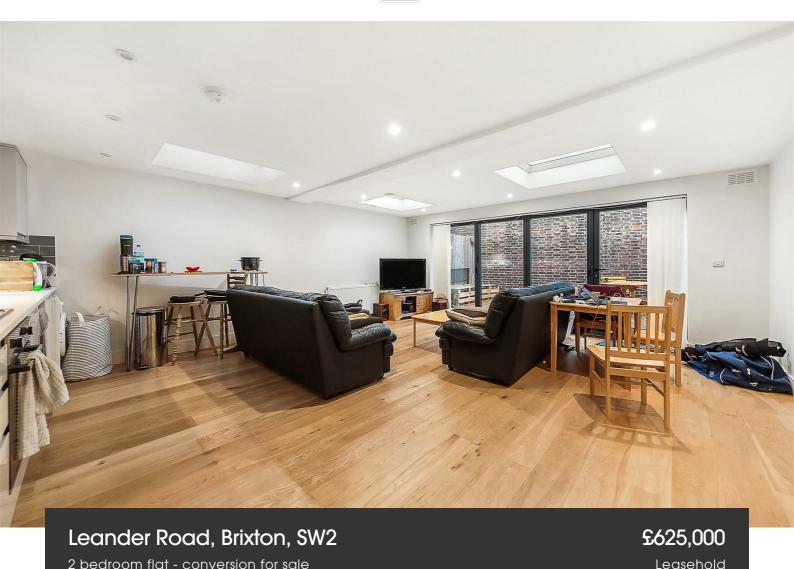

## **Property Details**

A delightful two double bedroom Victorian apartment with a South-East facing garden. Packed full of modern elegance, the property features an expansive open-plan reception room with a contemporary kitchen running along one wall, a fantastic entertaining space for gatherings with family and friends. Bathed in natural light, this inviting room has an airy ambience enhanced by multiple skylights and bi-folding doors, creating a seamless transition to the private garden. The South-East facing garden is a low-maintenance suntrap, paved for ease of upkeep, allowing you to spend more time enjoying the outdoors rather than tending to a lawn. To the opposing side of the home are two spacious double bedrooms, each offering unique charm - One beautifully framed by a lovely sash bay window, while the other has a quaint courtyard, perfect for letting in fresh air on relaxing weekend mornings. Set in the centre of the home, the bathroom is tastefully modern with a bathtub, overhead shower and storage. Additionally, a cellar, provides further storage.

• Flooded with natural light

• Great entertaining space

• Brixton and the Victoria line in

• South-East facing private garden