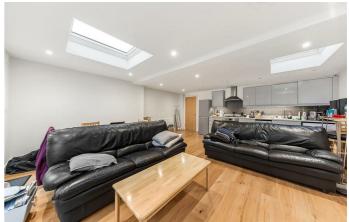

## **Property Details**

A delightful two double bedroom Victorian apartment with a South-East facing garden. Packed full of modern elegance, the property features an expansive open-plan reception room with a contemporary kitchen running along one wall, a fantastic entertaining space for gatherings with family and friends. Bathed in natural light, this inviting room has an airy ambience enhanced by multiple skylights and bi-folding doors, creating a seamless transition to the private garden. The South-East facing garden is a low-maintenance suntrap, paved for ease of upkeep, allowing you to spend more time enjoying the outdoors rather than tending to a lawn. To the opposing side of the home are two spacious double bedrooms, each offering unique charm - One beautifully framed by a lovely sash bay window, while the other has a quaint courtyard, perfect for letting in fresh air on relaxing weekend mornings. Set in the centre of the home, the bathroom is tastefully modern with a bathtub, overhead shower and storage. Additionally, a cellar, provides further storage.

• Flooded with natural light

• Great entertaining space

• Brixton and the Victoria line in

• South-East facing private garden